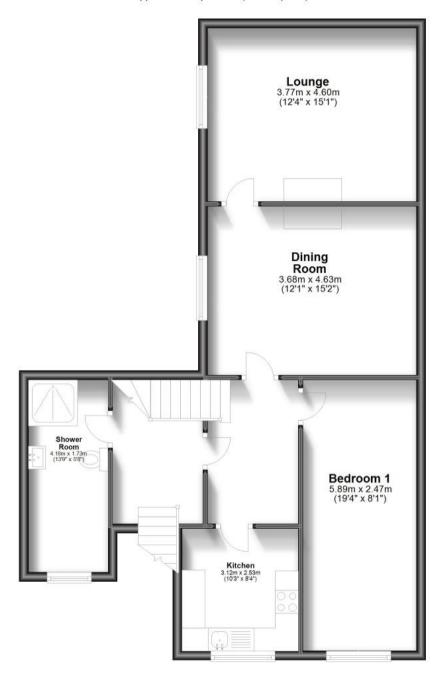

## Accommodation

Entrance hallway

**Shower room** 4.18 x 1.73

**Kitchen** 3.12 x 2.53

Bedroom 1 5.89 x 2.47

**Dining room** 4.63 x 3.68

**Lounge** 4.60 x 3.77

**Bedroom 2** 5.91 x 2.48

Bedroom 3 3.35 x 3.21

Off street parking

Garden

## Call Tonbridge 01732 770833 ■ wardsofkent.co.uk

First Floor
Approx. 77.7 sq. metres (836.4 sq. feet)

**Ground Floor** 

Approx. 2.9 sq. metres (31.6 sq. feet)