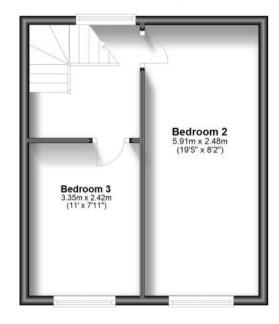

## Accommodation

Entrance hallway

**Shower room** 4.18 x 1.73

**Kitchen** 3.12 x 2.53

Bedroom 1 5.89 x 2.47

**Dining room** 4.63 x 3.68

**Lounge** 4.60 x 3.77

**Bedroom 2** 5.91 x 2.48

Bedroom 3 3.35 x 3.21

Off street parking

Garden

## Second Floor

Approx. 29.5 sq. metres (317.3 sq. feet)

Total area: approx. 110.1 sq. metres (1185.2 sq. feet)