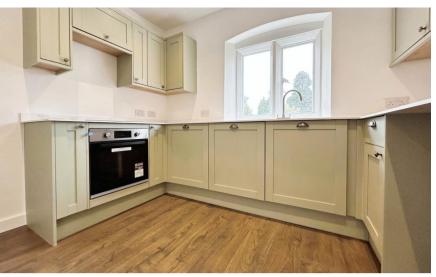

## Accommodation

Entrance hallway

**Shower room** 4.18 x 1.73

**Kitchen** 3.12 x 2.53

Bedroom 1 5.89 x 2.47

**Dining room** 4.63 x 3.68

**Lounge** 4.60 x 3.77

**Bedroom 2** 5.91 x 2.48