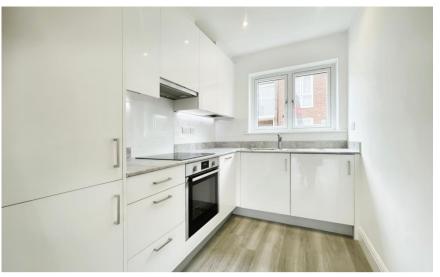

## Accommodation

Entrance hallway

Lounge/dining room/kitchen 8.36 x 4.12

**Bedroom 2** 4.19 x 2.98

**Bathroom** 2.19 x 1.89

Bedroom 1 4.15 x 3.94

Garden

Allocated parking