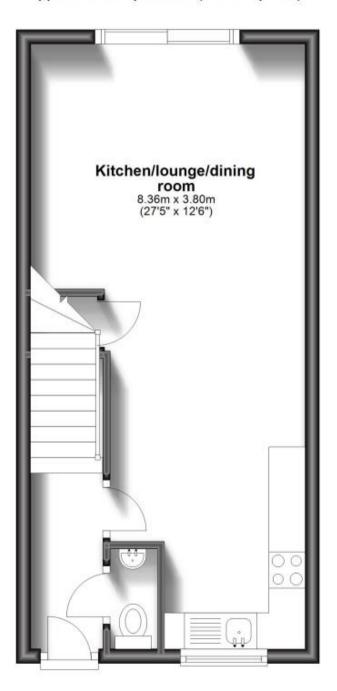

## Accommodation

Entrance hallway

Lounge/dining room/kitchen 8.36 x 4.12

**Bedroom 2** 4.19 x 2.98

**Bathroom** 2.19 x 1.89

Bedroom 1 4.15 x 3.94

Garden

Allocated parking

Call Tonbridge 01732 770833 ■ wardsofkent.co.uk

CURRENT

POTENTIAL:

**Ground Floor** 

Approx. 31.8 sq. metres (341.9 sq. feet)

**First Floor** 

Approx. 33.2 sq. metres (357.8 sq. feet)

Total area: approx. 65.0 sq. metres (699.7 sq. feet)