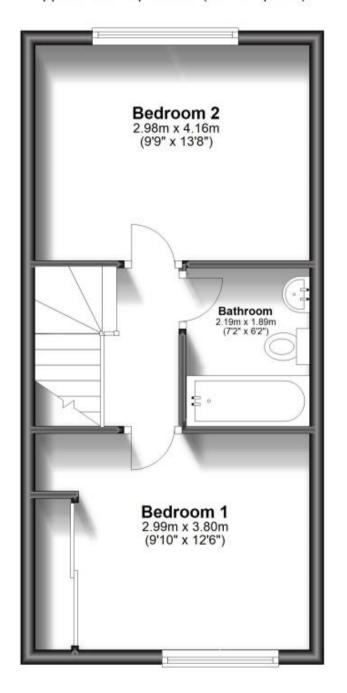

## Accommodation

Entrance hallway

Lounge/dining room/kitchen 8.36 x 4.12

**Bedroom 2** 4.19 x 2.98

**Bathroom** 2.19 x 1.89

Bedroom 1 4.15 x 3.94

Garden

Allocated parking

Call Tonbridge 01732 770833 ■ wardsofkent.co.uk

CURRENT

POTENTIAL:

**Ground Floor** 

Approx. 31.8 sq. metres (341.9 sq. feet)

**First Floor** 

Approx. 33.2 sq. metres (357.8 sq. feet)

Total area: approx. 65.0 sq. metres (699.7 sq. feet)