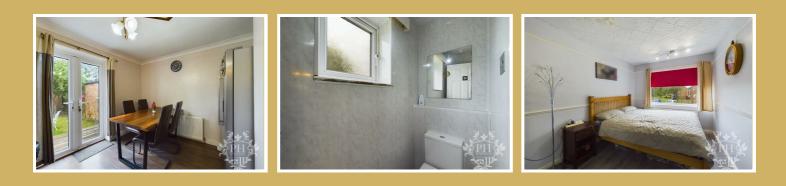

#### 9'9" x 18'10" (2.97m x 5.74m)

The kitchen diner is an inviting, spacious area bathed in natural light, thanks to its two large UPVC double-glazed windows and elegant French doors that open out to the rear garden. This area is adorned with an array of pristine white wall, base, and drawer units, creating a seamless and modern aesthetic. The dark countertops provide a striking contrast, enhancing the room's sophisticated appeal. Additionally, the kitchen is equipped with a built-in electric oven and a hob, making it a functional space for culinary activities. There's ample room for a family-sized dining table, perfect for gatherings and meals, making this kitchen diner both practical and charming.

## **GROUND FLOOR W/C**

#### 2'6" x 5'3" (0.76m x 1.60m )

The ground floor restroom is enhanced by contemporary wall cladding, featuring a frosted UPVC double-glazed window that adds both style and privacy.

#### **BEDROOM ONE**

#### 14'0" x 12'1" (4.27m x 3.68m)

The first bedroom is an expansive and inviting double room located at the front of the property. This room is adorned with a UPVC double glazed window that allows natural light to flood in, creating a bright and airy atmosphere. Additionally, it features a modern radiator for optimal warmth and comfort. The generous floor space offers ample room for larger storage units, making it both practical and stylish.