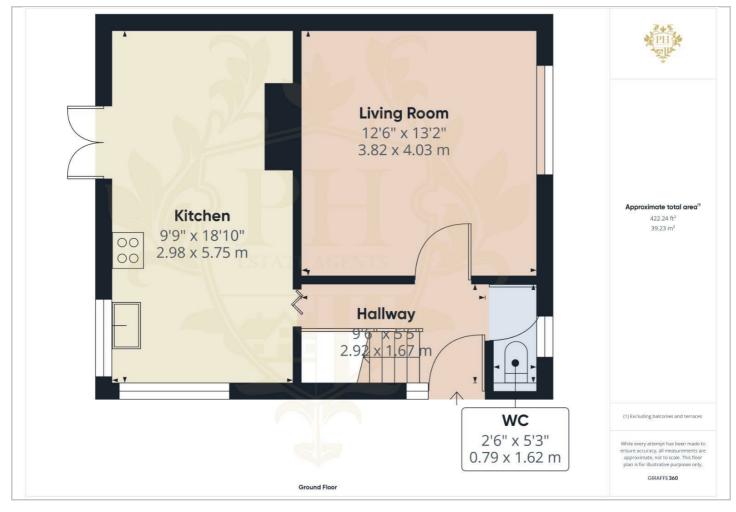

## HALLWAY

#### 9'6" x 5'5" (2.90m x 1.65m)

Stepping through a pristine white UPVC double glazed door, you are greeted by a luminous and spacious hallway. This inviting space seamlessly connects to the reception room, the kitchen diner, a convenient ground floor w/c, and the staircase leading to the first floor.

#### **RECEPTION ROOM**

#### 12'6" x 13'2" (3.81m x 4.01m )

The reception room, situated at the front of the property, boasts a large UPVC double-glazed window that bathes the space in natural light. A radiator ensures warmth, while a charming fire surround with a gas fire adds a cozy focal point to the room. The spacious area easily accommodates a three-piece suite, along with additional smaller storage units, offering both comfort and functionality.

## **KITCHEN DINER**

#### 9'9" x 18'10" (2.97m x 5.74m)

The kitchen diner is an inviting, spacious area bathed in natural light, thanks to its two large UPVC double-glazed windows and elegant French doors that open out to the rear garden. This area is adorned with an array of pristine white wall, base, and drawer units, creating a seamless and modern aesthetic. The dark countertops provide a striking contrast, enhancing the room's sophisticated appeal. Additionally, the kitchen is equipped with a built-in electric oven and a hob, making it a functional space for culinary activities. There's ample room for a family-sized dining table, perfect for gatherings and meals, making this kitchen diner both practical and charming.

## **GROUND FLOOR W/C**

#### 2'6" x 5'3" (0.76m x 1.60m )

The ground floor restroom is enhanced by contemporary wall cladding, featuring a frosted UPVC double-glazed window that adds both style and privacy.

## **Floor Plan**