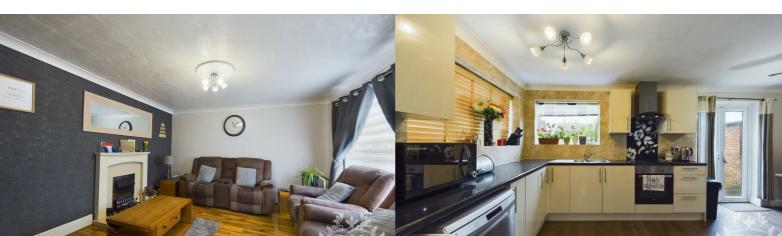

#### **RECEPTION ROOM**

#### 12'6" x 13'2" (3.81m x 4.01m )

The reception room, situated at the front of the property, boasts a large UPVC double-glazed window that bathes the space in natural light. A radiator ensures warmth, while a charming fire surround with a gas fire adds a cozy focal point to the room. The spacious area easily accommodates a three-piece suite, along with additional smaller storage units, offering both comfort and functionality.

## **KITCHEN DINER**

#### 9'9" x 18'10" (2.97m x 5.74m)

The kitchen diner is an inviting, spacious area bathed in natural light, thanks to its two large UPVC double-glazed windows and elegant French doors that open out to the rear garden. This area is adorned with an array of pristine white wall, base, and drawer units, creating a seamless and modern aesthetic. The dark countertops provide a striking contrast, enhancing the room's sophisticated appeal. Additionally, the kitchen is equipped with a built-in electric oven and a hob, making it a functional space for culinary activities. There's ample room for a family-sized dining table, perfect for gatherings and meals, making this kitchen diner both practical and charming.