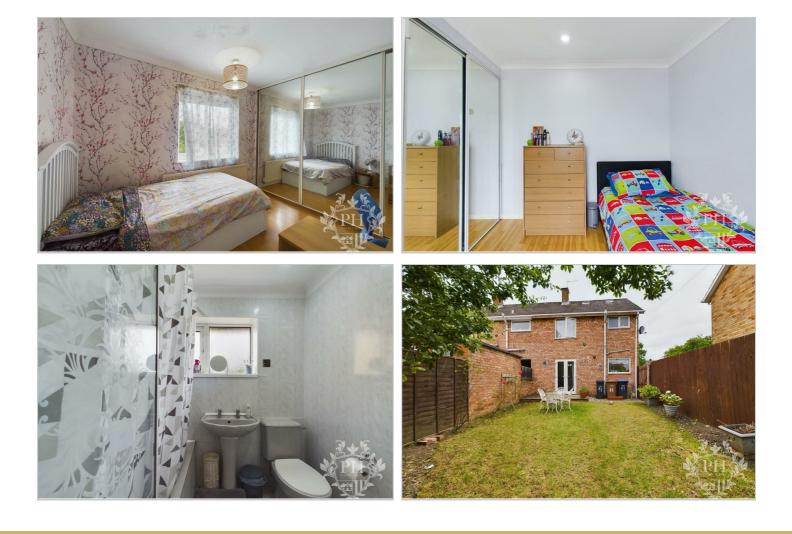

#### **BEDROOM TWO**

8'2" x 9'11" (2.49m x 3.02m ) The second bedroom, located at the rear of the property, is generously sized and offers ample space for a comfortable double bed. It boasts well-designed fitted wardrobes that provide excellent storage solutions. The room is illuminated by natural light streaming through a large UPVC double glazed window, creating a bright and inviting atmosphere. Additionally, the room is kept warm and cozy with the inclusion of a modern radiator.

### **BEDROOM THREE**

#### 10'0" x 10'6" (3.05m x 3.20m)

The third bedroom, situated at the front of the property, is the coziest of the three. This intimate space is ideal for a single bed and compact storage units. It is enhanced by a UPVC double glazed window that allows natural light to flood the room, and a radiator ensures warmth and comfort throughout the year.

## FAMILY BATHROOM

5'4" x 6'4" (1.63m x 1.93m) The family bathroom features a stylish three-piece suite that includes a spacious paneled bathtub equipped with shower facilities, a sleek hand basin, and a contemporary low-level W/C. This inviting space is enhanced by modern wall cladding that surrounds the room, providing a chic and clean look. Additionally, a radiator ensures warmth and comfort, while a frosted UPVC double-glazed window allows natural light to filter in while maintaining privacy.

### **EXTERNAL**

The property features a lush, grassy area and offers convenient off-road parking. At the back, you'll find a generously-sized garden, perfect for relaxation and outdoor activities, complemented by a cozy patio ideal for socializing.