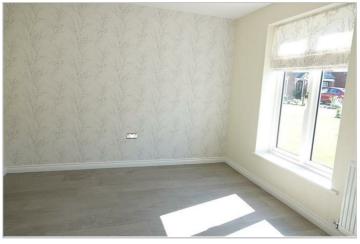

#### **Dining Room**

UPVC double glazed window to the front of the room, wooden flooring, radiator.