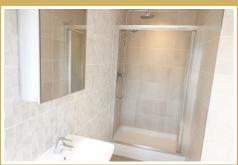

#### En-Suit

W/C, wash hand basin, shower cubical, tiled surround, tiled flooring, extractor fan, UPVC double glazed frosted window, towel radiator.

#### En-Suit

WC, wash hand basin, shower cubical, extractor fan, radiator, tiled flooring, tiled surround, UPVC double glazed window.

#### Bathroom

W/C, wash hand basin, bath with shower attachments, tiled surround, tiled flooring, UPVC double glazed frosted window, towel radiator, extractor fan.