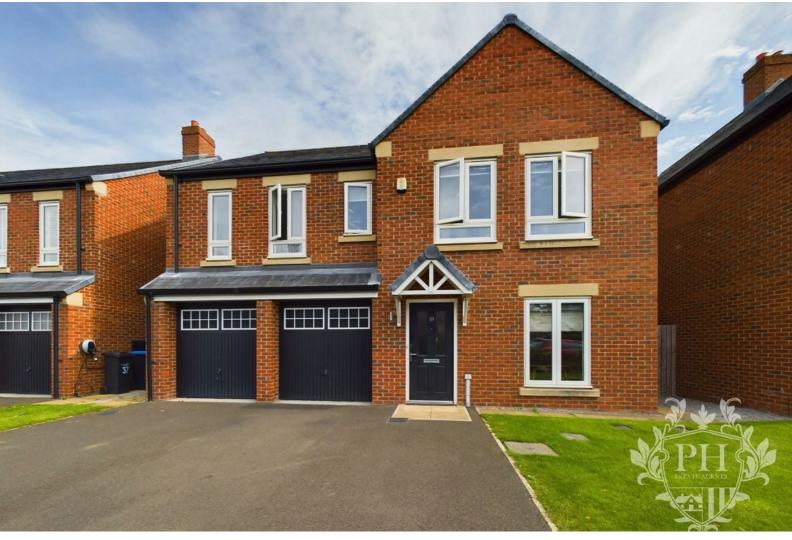

# 39 Church Drive

, Middlesbrough, TS5 7DU

£2,000 PCM

## 39 Church Drive

, Middlesbrough, TS5 7DU

## £2,000 PCM

### External

Rear Garden

Patio area, lawn, built in BBQ, fenced and wall surround.

Front Garden

Lawn, double driveway, path to the side of the property.