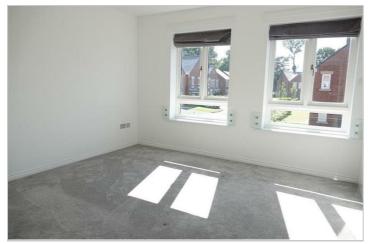

#### Bedroom 1

UPVC double glazed window, carpet, radiator, built in wardrobe.

#### Bedroom 2

UPVC double glazed window to the front of the room, radiator, carpet, built in wardrobes.

#### bedroom 3

UPVC double glazed window to the rear of the room, carpet, radiator, built in wardrobes.

#### Bedroom 4

UPVC double-glazed window to the side of the room, radiator, carpet, built in wardrobes.

#### Bedroom 5

UPVC double glazed window to the side of the room, radiator, carpet, built in wardrobes.