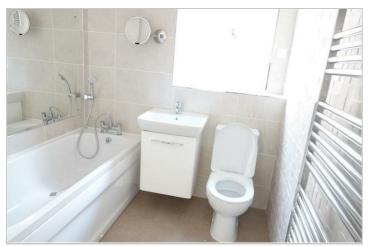

#### Bathroom

W/C, wash hand basin, bath with shower attachments, tiled surround, tiled flooring, UPVC double glazed frosted window, towel radiator, extractor fan.