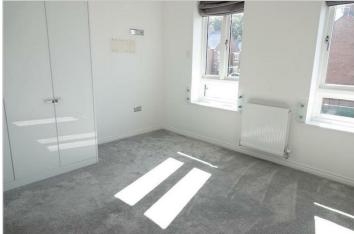

#### Bedroom 1

UPVC double glazed window, carpet, radiator, built in wardrobe.

#### Bedroom 2

UPVC double glazed window to the front of the room, radiator, carpet, built in wardrobes.

#### bedroom 3

UPVC double glazed window to the rear of the room, carpet, radiator, built in wardrobes.

#### Bedroom 4

UPVC double-glazed window to the side of the room, radiator, carpet, built in wardrobes.

#### Bedroom 5

UPVC double glazed window to the side of the room, radiator, carpet, built in wardrobes.