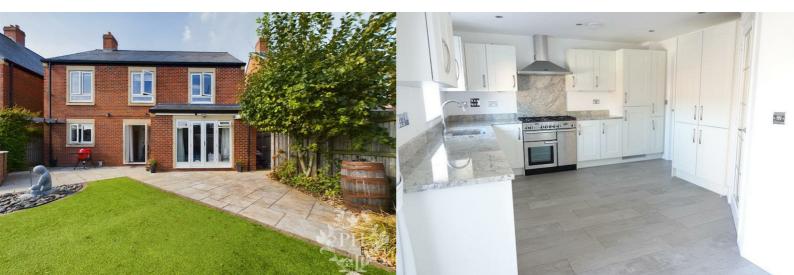

#### Kitchen

UPVC double glazed window, wooden flooring, part tiled surround, radiator, uPVC double glazed patio doors. A selection of wall and base units, sink with mixer taps, integrated appliances, ranger cooker with extractor fan over.

### External

Rear Garden

Patio area, lawn, built in BBQ, fenced and wall surround.

Front Garden

Lawn, double driveway, path to the side of the property.