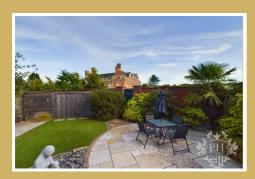

### External

Rear Garden

Patio area, lawn, built in BBQ, fenced and wall surround.

Front Garden

Lawn, double driveway, path to the side of the property.