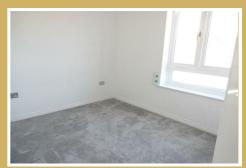

#### Bedroom 1

UPVC double glazed window, carpet, radiator, built in wardrobe.

#### Bedroom 2

UPVC double glazed window to the front of the room, radiator, carpet, built in wardrobes.

#### bedroom 3

UPVC double glazed window to the rear of the room, carpet, radiator, built in wardrobes.

#### Bedroom 4

UPVC double-glazed window to the side of the room, radiator, carpet, built in wardrobes.

#### Bedroom 5

UPVC double glazed window to the side of the room, radiator, carpet, built in wardrobes.