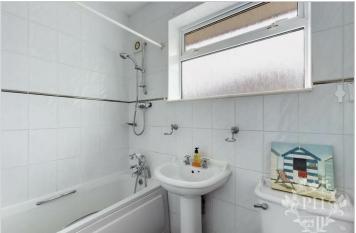

#### Family Bathroom

The family bathroom consists of a white three-piece suite comprising a panelled bath with a mixer shower attachment, a pedestal wash hand basin, and a low-level WC. The bathroom features modern white wall tiles and a radiator with a double-glazed window to the side aspect of the property