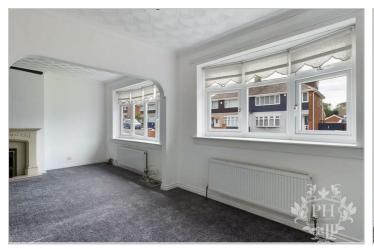

#### Reception

The reception room benefits from two large, double-glazed bay windows looking onto the front of the property and compromises modern grey carpet & feature fire surround. This is the perfect family space with an abundance of room for furniture and is perfectly designed to gain natural light from both ends of the room.