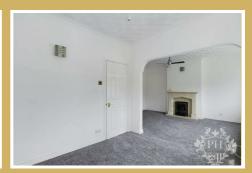

#### Reception

The reception room benefits from two large, double-glazed bay windows looking onto the front of the property and compromises modern grey carpet & feature fire surround. This is the perfect family space with an abundance of room for furniture and is perfectly designed to gain natural light from both ends of the room.