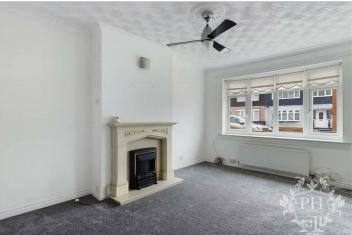

#### Reception

The reception room benefits from two large, double-glazed bay windows looking onto the front of the property and compromises modern grey carpet & feature fire surround. This is the perfect family space with an abundance of room for furniture and is perfectly designed to gain natural light from both ends of the room.