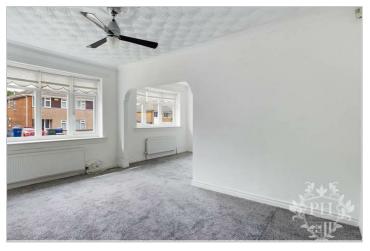

#### Reception

The reception room benefits from two large, double-glazed bay windows looking onto the front of the property and compromises modern grey carpet & feature fire surround. This is the perfect family space with an abundance of room for furniture and is perfectly designed to gain natural light from both ends of the room.