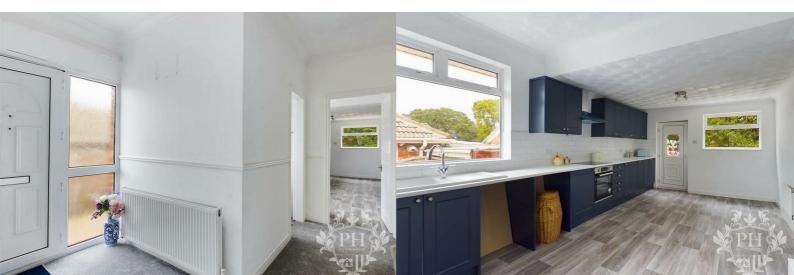

#### Hallway

The Hallway is bright from the freshly painted white walls and modern grey carpet and gains access to the open plan reception, kitchen, family bathroom, ground floor bedroom & stairs to the first-floor landing.

#### Kitchen

The kitchen of the property is set to a very high standard with a smart range of modern navy wall-to-floor units and drawers and includes an integrated electric oven and hob with a stainless-steel extractor fan. The room is large and provides the space needed for a fridge freezer, washing machine, and dryer as well as a large dining room table & chairs. The large room benefits from two UPVC double-glazed windows and gains access to the rear garden through a UPVC door with decorative stained glass