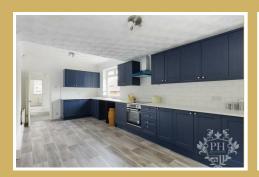

#### Kitchen

The kitchen of the property is set to a very high standard with a smart range of modern navy wall-to-floor units and drawers and includes an integrated electric oven and hob with a stainless-steel extractor fan. The room is large and provides the space needed for a fridge freezer, washing machine, and dryer as well as a large dining room table & chairs. The large room benefits from two UPVC double-glazed windows and gains access to the rear garden through a UPVC door with decorative stained glass