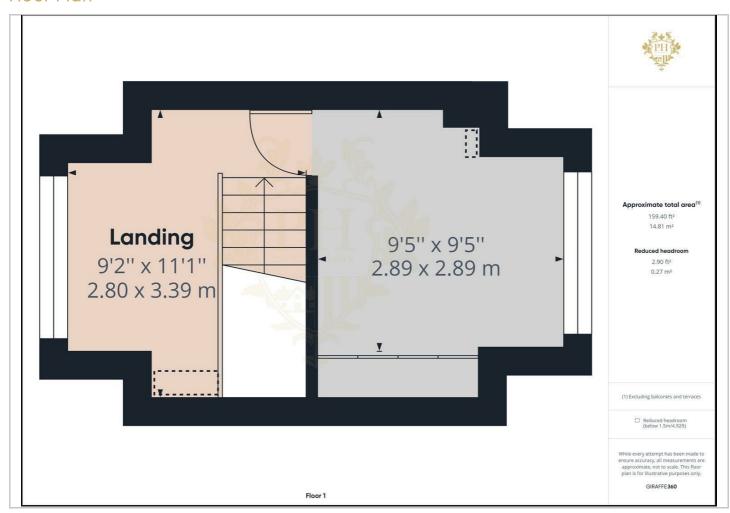

#### Landing

The property offers a large bright first-floor landing and benefits from modern grey carpet, UPVC double glazed window, and access to the first-floor bedroom and eve storage.

#### Floor Plan