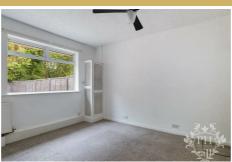

#### **Ground Floor Bedroom**

The ground floor bedroom is a large double situated to the rear of the property with a large UPVC double glazed window looking onto the onset of the garden, this room benefits from freshly painted white walls, beige carpet and a number of built-in storage cupboards for extra storage.

#### First Floor Bedroom

The first-floor bedroom is located to the front of the property and compromises large, fitted cupboards which access the eves, which allows the space for a large double bed. This room benefits from a modern grey carpet, freshly painted white walls, and a large UPVC double glazed window.