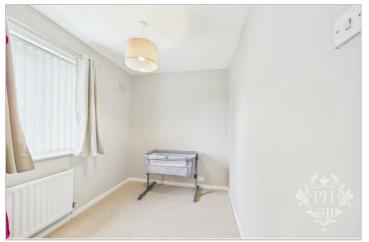

#### **BEDROOM THREE**

9'11" x 6'11" (3.02m x 2.11m)

Tucked away at the back of the house, the third bedroom offers a cozy retreat that easily accommodates a single bed along with a few larger storage pieces—think a wardrobe or dresser, though space is snug. Natural light pours in through a UPVC double-glazed window, creating a bright and inviting atmosphere, while a fitted radiator keeps things warm on chilly days. Plush carpeting underfoot adds a touch of comfort, making this a practical and pleasant space for rest or study.