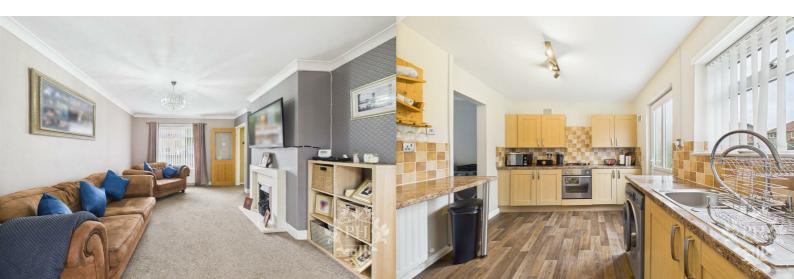

#### RECEPTION ROOM

12'1" x 18'11" (3.68m x 5.77m)

The reception room is spacious, offering plenty of room for a comfortable three-piece suite. At the front, a large UPVC double glazed window lets in natural light and frames the view outside, while at the back, elegant French doors open out to the garden, creating a seamless connection between indoor and outdoor spaces. A fireplace, complete with a traditional coal fire, adds warmth and character to the room. The kitchen is conveniently accessible directly from this inviting living space.

#### **KITCHEN**

11'5" x 9'0" (3.48m x 2.74m)

The kitchen features a range of light wood wall-mounted cabinets, base cupboards, and spacious drawers that offer plenty of storage for cookware and utensils. A sleek built-in oven is paired with a modern gas hob set into the countertop, making meal preparation both convenient and stylish. There's ample room for free-standing appliances such as a fridge and dishwasher, while a large UPVC double-glazed window lets in generous natural light

and provides a pleasant view outside. A matching double-glazed door opens directly to the outdoors, and a cozy breakfast bar creates the perfect spot for casual dining or morning coffee. From here, you also have easy access to the adjoining utility room, making household chores a breeze.