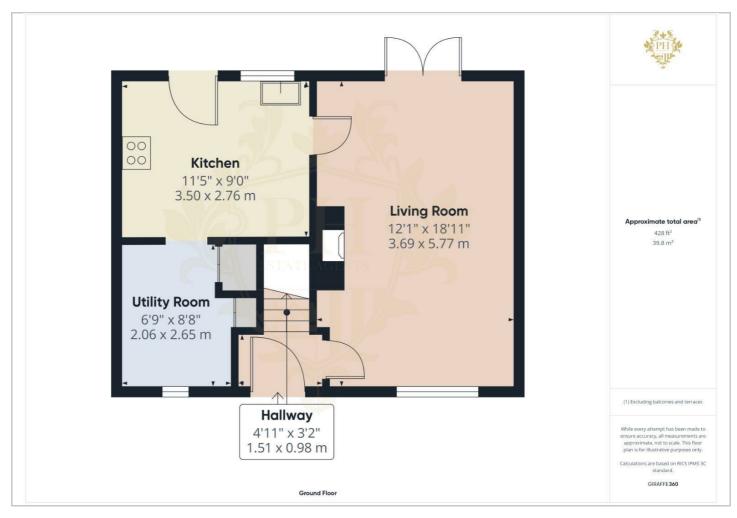

#### **ENTRANCE**

4'11" x 3'2" (1.50m x 0.97m)

Step through the white UPVC double glazed front door and you'll find yourself in a generously sized hallway. Sunlight from the garden spills in, highlighting the clean lines and practical layout. Two compact storage cupboards are tucked neatly to one side—perfect for coats, shoes, or daily essentials. From here, you have direct access to the welcoming reception room as well as the staircase leading to the first floor.

#### RECEPTION ROOM

12'1" x 18'11" (3.68m x 5.77m)

The reception room is spacious, offering plenty of room for a comfortable three-piece suite. At the front, a large UPVC double glazed window lets in natural light and frames the view outside, while at the back, elegant French doors open out to the garden, creating a seamless connection between indoor and outdoor spaces. A fireplace, complete with a traditional coal fire, adds warmth and character to the room. The kitchen is conveniently accessible directly from this inviting living space.

#### **KITCHEN**

11'5" x 9'0" (3.48m x 2.74m)

The kitchen features a range of light wood wall-mounted cabinets, base cupboards, and spacious drawers that offer plenty of storage for cookware and utensils. A sleek built-in oven is paired with a modern gas hob set into the countertop, making meal preparation both convenient and stylish. There's ample room for free-standing appliances such as a fridge and dishwasher, while a large UPVC double-glazed window lets in generous natural light

#### **UTILITY ROOM**

6'9" x 8'8" (2.06m x 2.64m)

The utility room offers a spacious area ideally suited for free-standing appliances like a fridge freezer and dryer. It features two built-in cupboards that provide convenient storage for household essentials. A small UPVC double glazed window lets in natural light, creating a bright and functional atmosphere for daily chores.

#### Floor Plan