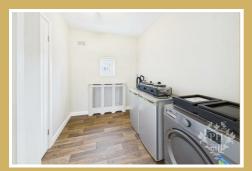

#### **UTILITY ROOM**

6'9" x 8'8" (2.06m x 2.64m)

The utility room offers a spacious area ideally suited for free-standing appliances like a fridge freezer and dryer. It features two built-in cupboards that provide convenient storage for household essentials. A small UPVC double glazed window lets in natural light, creating a bright and functional atmosphere for daily chores.