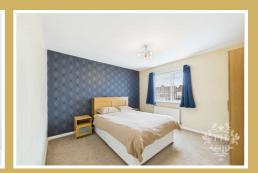

#### **BEDROOM TWO**

12'1" x 11'6" (3.68m x 3.51m)

The second bedroom sits at the front of the home, bathed in natural light from a wide UPVC double glazed window that frames the view outside. A soft, plush carpet stretches wall to wall, complementing the gentle warmth provided by a modern radiator. The space easily accommodates a double bed along with generously sized storage units, leaving plenty of room to move around. One wall stands out with a striking feature wallpaper, adding a touch of personality and style to the room.