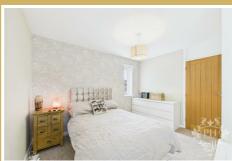

#### **BEDROOM ONE**

8'4" x 11'6" (2.54m x 3.51m)

The main bedroom faces the front of the property, offering a bright and welcoming atmosphere thanks to two large UPVC double glazed windows that let in plenty of natural light. There's ample space to comfortably fit a double bed along with generous storage options, such as wardrobes or dressers, without the room feeling cramped. The space is finished with a plush carpet underfoot and kept cozy year-round by a radiator.

#### **BEDROOM TWO**

12'1" x 11'6" (3.68m x 3.51m)

The second bedroom sits at the front of the home, bathed in natural light from a wide UPVC double glazed window that frames the view outside. A soft, plush carpet stretches wall to wall, complementing the gentle warmth provided by a modern radiator. The space easily accommodates a double bed along with generously sized storage units, leaving plenty of room to move around. One wall stands out with a striking feature wallpaper, adding a touch of personality and style to the room.