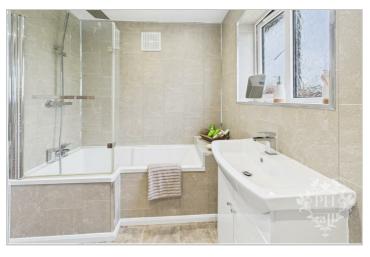

#### FAMILY BATHROOM

8'3" x 6'11" (2.51m x 2.11m)

The family bathroom features a sleek, contemporary three-piece suite. At the heart of the room is an L-shaped bath, complemented by a powerful thermostat-controlled shower and a fixed glass screen that keeps water neatly contained. The hand basin sits atop a clever storage unit, perfect for stashing toiletries and keeping the space tidy, while the low-level w.c. blends unobtrusively into the modern design. Walls are finished with elegant, easy-to-clean tiles that add both style and practicality. A chrome towel warmer stands ready for fresh, cozy towels, and natural light filters softly through the frosted UPVC double-glazed window, ensuring both privacy and a bright, airy feel.