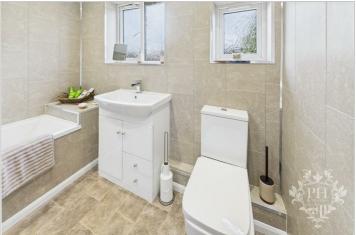

#### FAMILY BATHROOM

8'3" x 6'11" (2.51m x 2.11m)

The family bathroom features a sleek, contemporary three-piece suite. At the heart of the room is an L-shaped bath, complemented by a powerful thermostat-controlled shower and a fixed glass screen that keeps water neatly contained. The hand basin sits atop a clever storage unit, perfect for stashing toiletries and keeping the space tidy, while the low-level w.c. blends unobtrusively into the modern design. Walls are finished with elegant, easy-to-clean tiles that add both style and practicality. A chrome towel warmer stands ready for fresh, cozy towels, and natural light filters softly through the frosted UPVC double-glazed window, ensuring both privacy and a bright, airy feel.