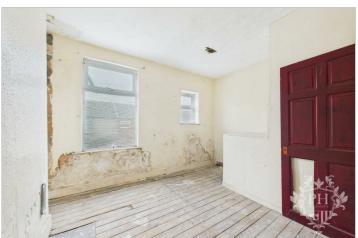

#### **DINING ROOM**

13'0" x 12'2" (3.96m x 3.71m)

The dining room is central to the property and benefits from a window looking into the rear yard with space for a dining a large dining table and gains access to the first floor and kitchen.