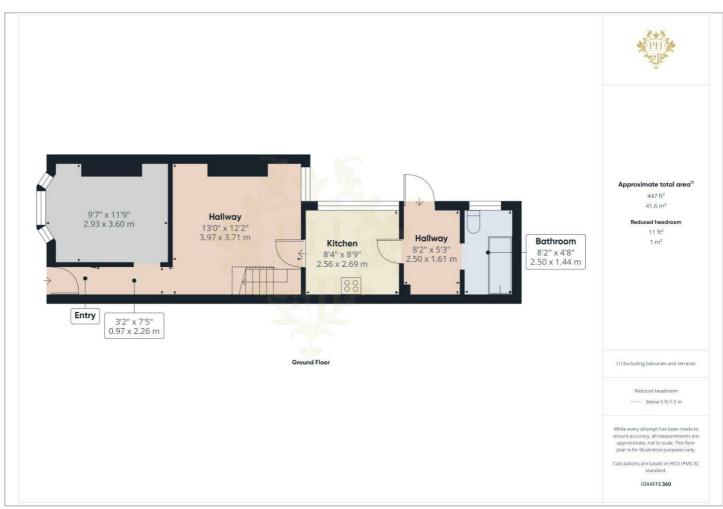

#### **HALLWAY**

3'2" x 7'5" (0.97m x 2.26m)

Entering from the street into a bright hallway which gains access to the reception room and dining room

#### RECEPTION ROOM

9'7" x 11'9" (2.92m x 3.58m)

The reception room is set to the front aspect of the property providing the perfect amount of space for a two-piece suite with additional storage units.

#### **DINING ROOM**

13'0" x 12'2" (3.96m x 3.71m)

The dining room is central to the property and benefits from a window looking into the rear yard with space for a dining a large dining table and gains access to the first floor and kitchen.

#### **KITCHEN**

8'4" x 8'9" (2.54m x 2.67m)

The kitchen is set to the rear of the property, whilst in need of a refit it currently has an array of wall, base and drawer units with space for free-standing appliances.

#### **REAR HALLWAY**

8'2" x 5'3" (2.49m x 1.60m)

The rear hallway provides space needed for

additional storage and gains access to the yard and bathroom.

#### **BATHROOM**

8'2" x 4'8" (2.49m x 1.42m)

The bathroom is located on the ground floor to the back of the property needing a full renovation.

### Floor Plan