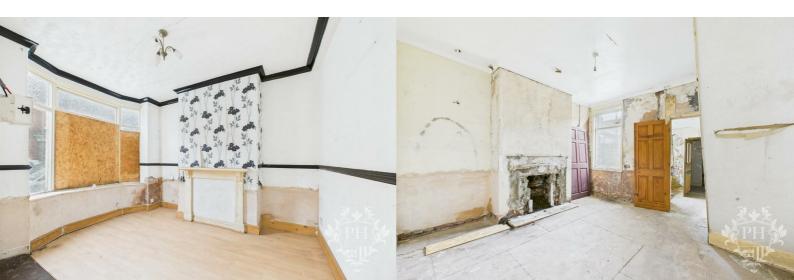

#### RECEPTION ROOM

9'7" x 11'9" (2.92m x 3.58m)

The reception room is set to the front aspect of the property providing the perfect amount of space for a two-piece suite with additional storage units.

#### **DINING ROOM**

13'0" x 12'2" (3.96m x 3.71m)

The dining room is central to the property and benefits from a window looking into the rear yard with space for a dining a large dining table and gains access to the first floor and kitchen.