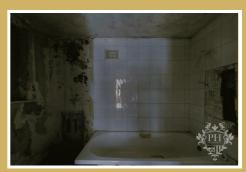

#### **BATHROOM**

8'2" x 4'8" (2.49m x 1.42m)

The bathroom is located on the ground floor to the back of the property needing a full renovation.