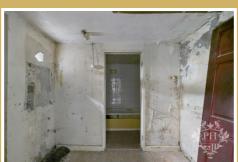

#### **REAR HALLWAY**

8'2" x 5'3" (2.49m x 1.60m)

The rear hallway provides space needed for

additional storage and gains access to the yard and bathroom.

#### **BATHROOM**

8'2" x 4'8" (2.49m x 1.42m)

The bathroom is located on the ground floor to the back of the property needing a full renovation.