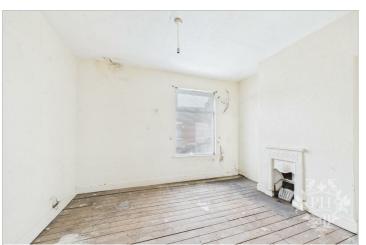

#### **BEDROOM ONE**

11'8" x 10'6" (3.56m x 3.20m)

The main bedroom is set to the front of the property providing the space needed for a double bed and larger storage units with ease.