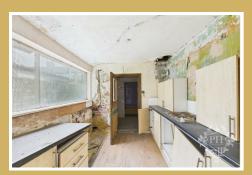

#### **KITCHEN**

8'4" x 8'9" (2.54m x 2.67m)

The kitchen is set to the rear of the property, whilst in need of a refit it currently has an array of wall, base and drawer units with space for free-standing appliances.