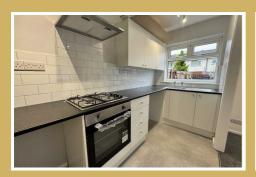

#### Kitchen

Recently refurbished kitchen fitted with modern white floor and ceiling cabinets, offering plenty of storage. The sleek black marble-effect laminate worktop includes a breakfast bar area, perfect for casual dining. An integrated oven and hob make cooking convenient, and white tiles line the walls for a clean, polished look. The large window lets in ample daylight, and there's also a handy storage cupboard.