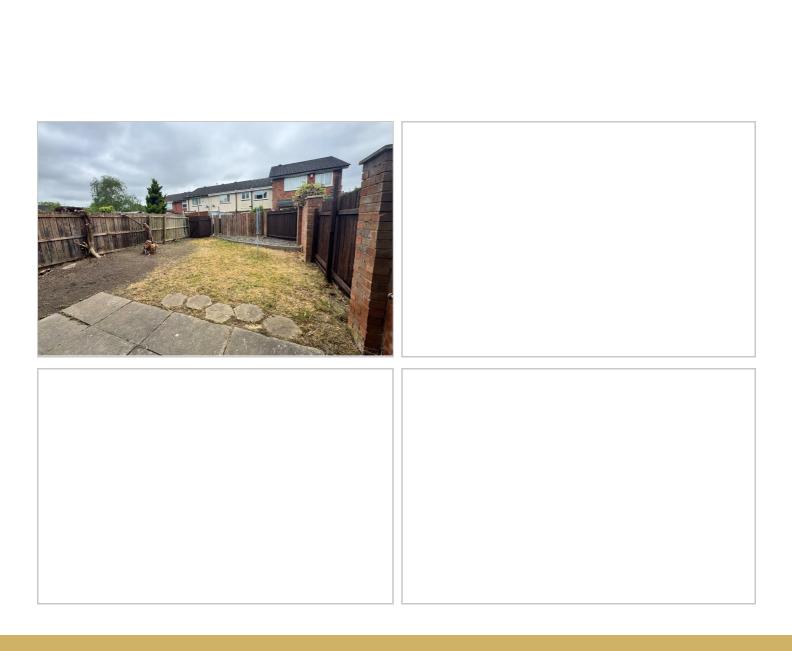

n ample daylight, and there's also a handy storage cupboard.

### Hallway

The hallway is laid with new, plush carpet throughout. Stairs lead up to the first floor, and there's a built-in storage cupboard for coats, shoes, or cleaning supplies.

#### **Bedroom**

The bedroom features a fresh grey carpet and crisp white walls, creating a calming

atmosphere. A window brings in plenty of daylight, and a radiator ensures the space stays warm. There's a storage cupboard that also provides access to the boiler.

#### Bathroom

This newly fitted bathroom is finished with blue tiles that wrap around the room. It includes a full-size bath, an overhead shower, a toilet, and a wash basin. The grey lino flooring is both practical and stylish.

#### Garden

Private garden to the side fo the property



## Road Map

## Hybrid Map

## Terrain Map







#### Floor Plan

## Viewing

Please contact our Middlesbrough Office on 01642 462153 if you wish to arrange a viewing appointment for this property or require further information.

## **Energy Efficiency Graph**



These particulars, whilst believed to be accurate are set out as a general outline only for guidance and do not constitute any part of an offer or contract. Intending purchasers should not rely on them as statements of representation of fact, but must satisfy themselves by inspection or otherwise as to their accuracy. No person in this firms employment has the authority to make or give any representation or warranty in respect of the property.