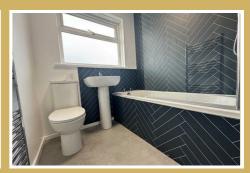

#### Bathroom

This newly fitted bathroom is finished with blue tiles that wrap around the room. It includes a full-size bath, an overhead shower, a toilet, and a wash basin. The grey lino flooring is both practical and stylish.