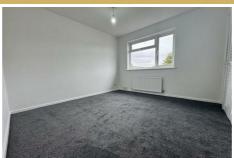

#### **Bedroom**

The bedroom features a fresh grey carpet and crisp white walls, creating a calming

atmosphere. A window brings in plenty of daylight, and a radiator ensures the space stays warm. There's a storage cupboard that also provides access to the boiler.