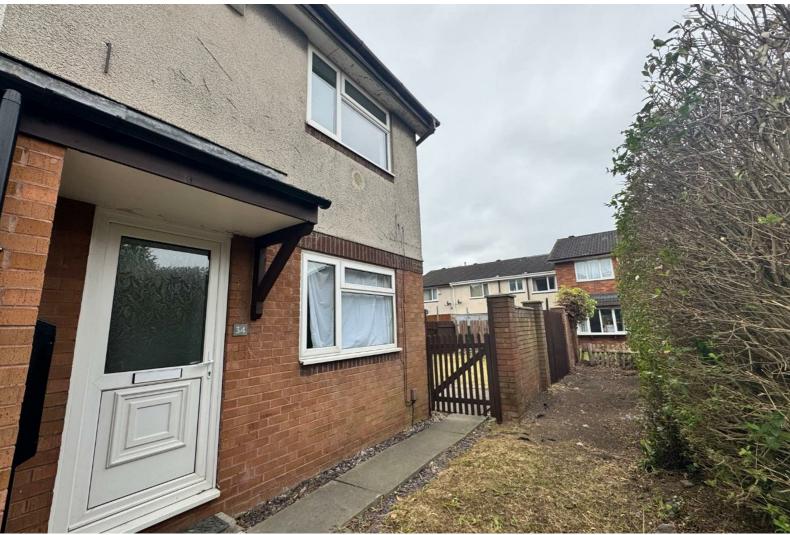

# 34 Coppice Road

, Middlesbrough, TS4 2SP

£600 PCM











## 34 Coppice Road

, Middlesbrough, TS4 2SP

## £600 PCM







#### Reception Room

Bright and airy open space featuring a large window that floods the room with natural light. The walls are freshly painted, and the room is finished with a brand new, soft carpet underfoot. A radiator provides warmth on colder days. This room offers direct access to the kitchen.

#### Kitchen

Recently refurbished kitchen fitted with modern white floor and ceiling cabinets, offering plenty of storage. The sleek black marble-effect laminate worktop includes a breakfast bar area, perfect for casual dining. An integrated oven and hob make cooking convenient, and white tiles line the walls for a clean, polished look. The large window lets in a