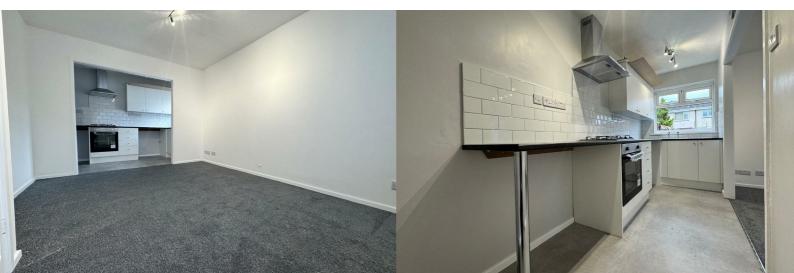

#### Reception Room

Bright and airy open space featuring a large window that floods the room with natural light. The walls are freshly painted, and the room is finished with a brand new, soft carpet underfoot. A radiator provides warmth on colder days. This room offers direct access to the kitchen.

#### Kitchen

Recently refurbished kitchen fitted with modern white floor and ceiling cabinets, offering plenty of storage. The sleek black marble-effect laminate worktop includes a breakfast bar area, perfect for casual dining. An integrated oven and hob make cooking convenient, and white tiles line the walls for a clean, polished look. The large window lets in ample daylight, and there's also a handy storage cupboard.