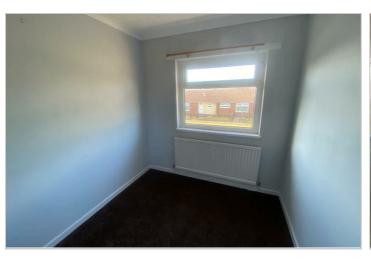

### Bedroom 2

The second bedroom is to the rear of the property and comfortably fits a double bed and storage units with a UPVC double glazed window and radiator.

#### Bedroom 3

The third bedroom comfortably fits a single bed and smaller storage units with a UPVC double glazed window and radiator.