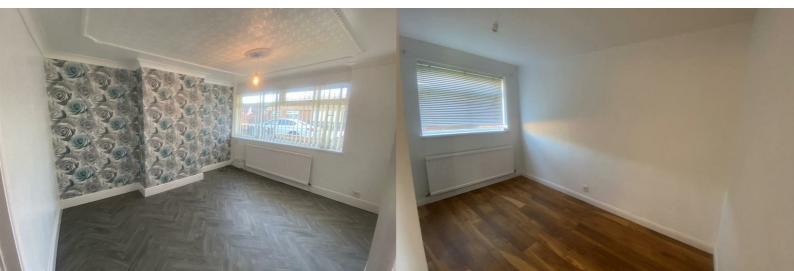

## Lounge

The reception room is set to the front aspect of the property with a large UPVC double glazed window and radiator. The room comfortably fits a two-piece sofa along with larger storage units with ease and gains access to the kitchen and dining room.

#### **Dining Room**

The dining room is set to the rear of the property and benefits from the space needed for a large dining table and has a UPVC double glazed window and radiator.

#### Bedroom 1

The first bedroom is set to the front of the

property with a UPVC double glazed window, radiator and the space for a double bed and larger storage units.

### Bedroom 2

The second bedroom is to the rear of the property and comfortably fits a double bed and storage units with a UPVC double glazed window and radiator.