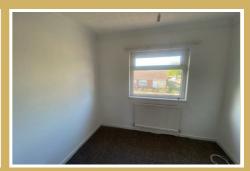

#### Bedroom 1

The first bedroom is set to the front of the

property with a UPVC double glazed window, radiator and the space for a double bed and larger storage units.

#### Bedroom 3

The third bedroom comfortably fits a single bed and smaller storage units with a UPVC double glazed window and radiator.