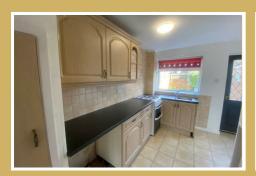

#### Kitchen

The kitchen comprises an array of light wood effect wall, base and drawer units with dark worktops to contrast. The room also benefits from a UPVC double glazed window, radiator and door which leads to the rear garden along with the space for free-standing appliances.