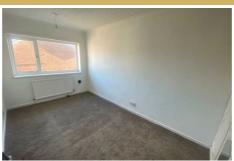

#### Bedroom 1

The first bedroom is set to the front of the

property with a UPVC double glazed window, radiator and the space for a double bed and larger storage units.

### Bedroom 2

The second bedroom is to the rear of the property and comfortably fits a double bed and storage units with a UPVC double glazed window and radiator.

#### Bedroom 3

The third bedroom comfortably fits a single bed and smaller storage units with a UPVC double glazed window and radiator.