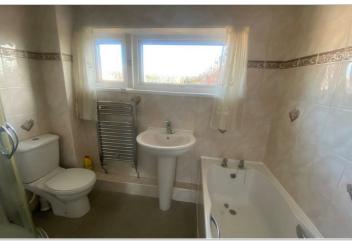

### Bathroom

The family bathroom comprises a four piece suite which includes a step in shower, paneled bath, hand basin and low level w.c.