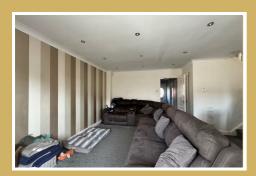

#### Reception Room

A spacious reception room featuring elegant grey carpeting and French doors that open onto the rear garden. The room benefits from natural light through a large window and includes a radiator. Stairs lead to the first floor.