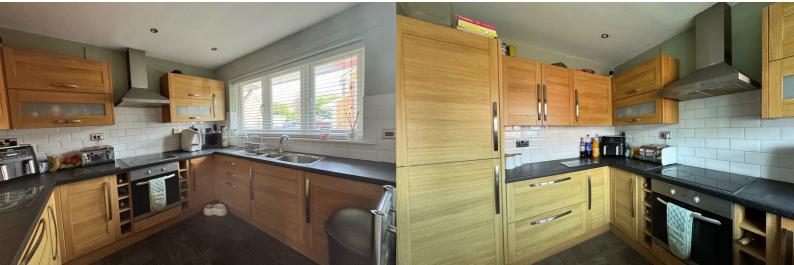

#### Kitchen

Modern and well-appointed, the kitchen showcases fitted wall and base units complemented by integrated appliances including a cooker, hob, and fridge-freezer. Stylish white tiling contrasts beautifully with sage green walls, while a heated towel rail adds practicality.