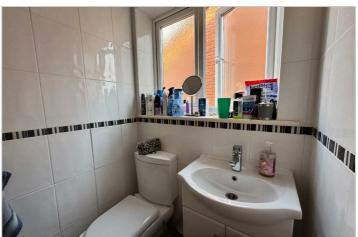

### En-Suite

A well-designed bathroom comprising a shower enclosure, WC, and wash basin, finished with crisp white tiling. Complete with a window and heated towel rail.

#### Bathroom

A modern suite featuring a bath, WC, and wash basin. Practical additions include a storage cupboard, heated towel rail, and window for ventilation.