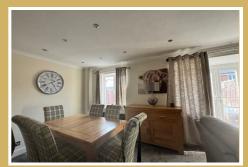

#### Reception Room

A spacious reception room featuring elegant grey carpeting and French doors that open onto the rear garden. The room benefits from natural light through a large window and includes a radiator. Stairs lead to the first floor.