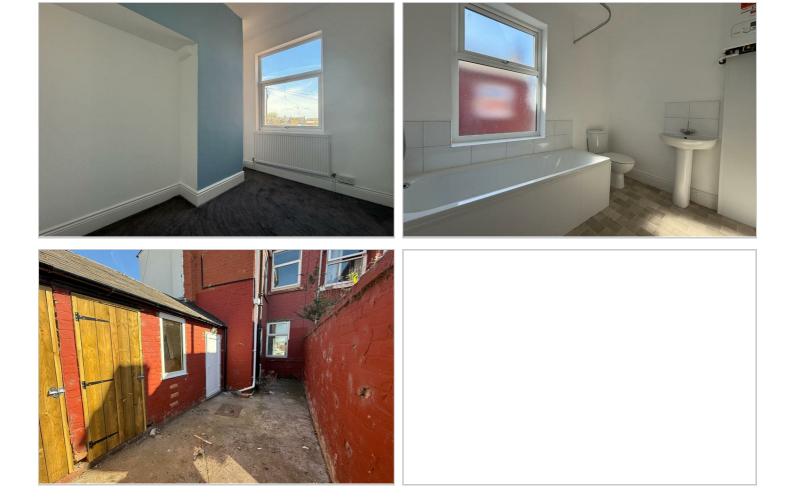

#### Bedroom 2

Bedroom two is To the rear of the property and is the smallest of the two bedrooms featuring, an UPVC window and a radiator.

#### **Family Bathroom**

The family bathroom consists of a white 3 piece suite, extractor fan, and UPVC window.

### External

Rear Yard Secure yard to the rear of the property.

https://www.phestateagents.co.uk/