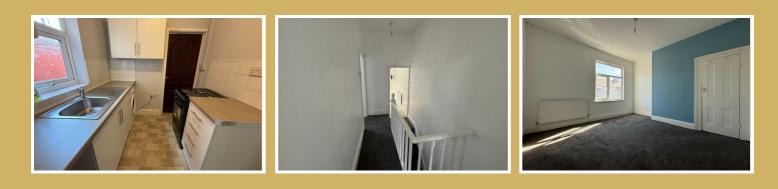

#### **Kitchen**

The kitchen in the property is of ample size with multiple white storage units & light worktops, gaining access to the utility room and secure rear yard.

#### **First Floor**

access to the loft space, family bathroom & two bedrooms

#### Bedroom 1

Bedroom one is a double situated at the front of the property, which compromises a large UPVC window and a large radiator