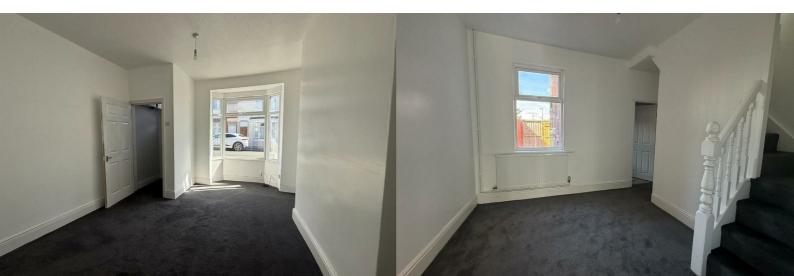

### **Ground Floor**

The lounge is to the front of the property leading into a dining room where you can comfortably fit a dining room table and storage units, both rooms compromise a large double glazed UPVC window which makes it bright and airy. From the dining room, you are able to access the kitchen and first floor.