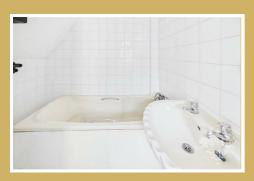

## **BATHROOM**

This well-appointed bathroom features a three-piece suite, anchored by a classic paneled bathtub complete with shower fixtures. A hand basin provides ample space for daily routines, while the low-level toilet offers convenience. Natural light streams through the frosted UPVC double-glazed window, creating a bright yet private atmosphere while ensuring excellent insulation. The thoughtful layout maximizes both functionality and comfort in this essential space.