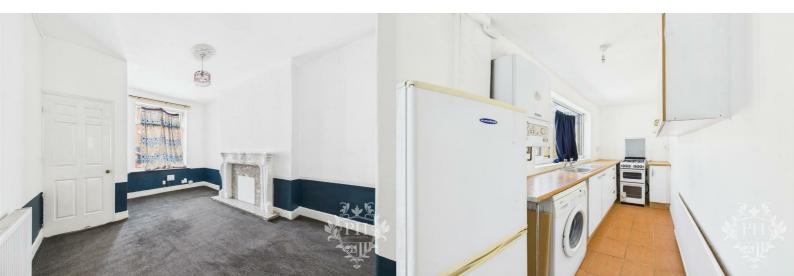

#### RECEPTION ROOM

Welcoming you at the front of the home, the bright reception room offers plenty of space to unwind. Large enough to comfortably fit a three-piece suite and additional furniture, this inviting room catches plenty of natural light through its UPVC double-glazed window. A classic fire surround serves as a focal point, while the radiator keeps the space cozy during cooler months. The central hallway connects seamlessly to this room, making it easy to flow into the rest of the house.

#### **KITCHEN**

Bathed in natural light from a UPVC double-glazed window, this functional kitchen features a thoughtful arrangement of cream-colored wall-mounted cabinets and sturdy base units. The well-planned layout offers generous storage

through deep drawers and cupboards, while leaving ample space for your choice of freestanding appliances - perfect for a refrigerator, dishwasher, or washing machine. A convenient rear entrance connects the kitchen directly to the outside yard.