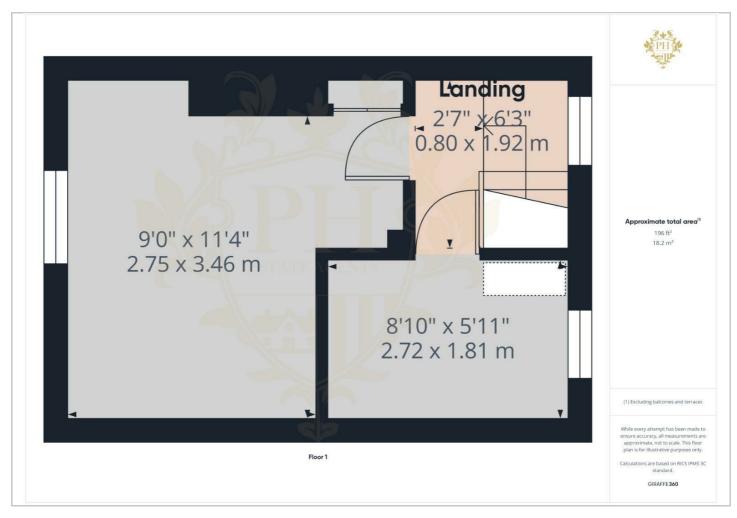

rough the UPVC double glazed window, which overlooks the rear of the property, while the radiator ensures year-round comfort. The room's quiet position away from the street makes it ideal for a restful night's sleep.

Convenient on-street parking lines the front of the property, while a private, walled backyard provides a secure outdoor space. Just minutes away by car, Hartlepool's bustling town centre beckons with its array of shops, restaurants, and essential services. Families will appreciate the proximity to well-regarded local schools, making this location ideal for daily commutes and school runs. The property's strategic position offers the perfect balance of residential tranquility and easy access to urban amenities.

## Road Map

## Hybrid Map

## Terrain Map







## Floor Plan



## Viewing

Please contact our Middlesbrough Office on 01642 462153 if you wish to arrange a viewing appointment for this property or require further information.

## **Energy Efficiency Graph**



These particulars, whilst believed to be accurate are set out as a general outline only for guidance and do not constitute any part of an offer or contract. Intending purchasers should not rely on them as statements of representation of fact, but must satisfy themselves by inspection or otherwise as to their accuracy. No person in this firms employment has the authority to make or give any representation or warranty in respect of the property.