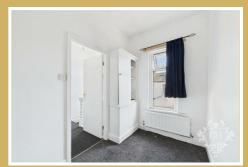

#### LANDING

The landing benefits from a UPVC double glazed window, grey carpet and gains access to the properties two bedrooms.

#### BEDROOM ONE

Sunlight streams through the generous UPVC double-glazed window in this spacious front-facing master bedroom. The plush grey carpet adds warmth underfoot, while a cleverly

designed built-in storage cupboard maximizes the room's practical space. A radiator keeps the room cozy during colder months, and the bedroom's prime position at the front of the property offers pleasant views of the surrounding area. The room's proportions easily accommodate a double bed and additional furniture, making it an inviting sanctuary for rest and relaxation.