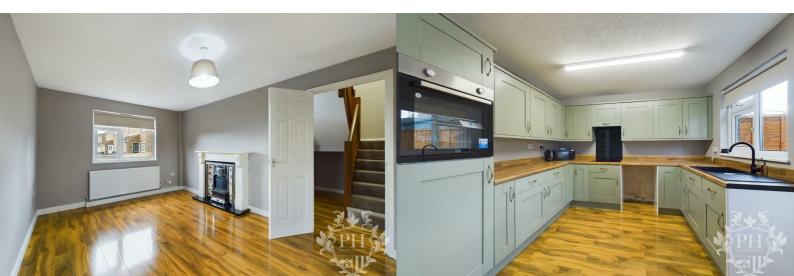

#### RECEPTION ROOM

The reception room consists of two UPVC double glazed windows, freshly painted walls, radiator & fire with surround. This room is a fantastic size and gains access to the open plan kitchen/ dining room.

#### OPEN PLAN KITCHEN/ DINING ROOM

The open plan kitchen/ dining room compromises brand new fixtures and fittings including a built-in oven, electric hob with a extractor fan. This room would comfortably fit a large dining room table and chairs to be able to socialize whilst cooking with two UPVC double glazed windows either end of the room and UPVC door gaining access to the rear garden.