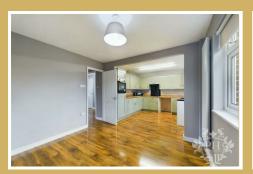

#### OPEN PLAN KITCHEN/ DINING ROOM

The open plan kitchen/ dining room compromises brand new fixtures and fittings including a built-in oven, electric hob with a extractor fan. This room would comfortably fit a large dining room table and chairs to be able to socialize whilst cooking with two UPVC double glazed windows either end of the room and UPVC door gaining access to the rear garden.