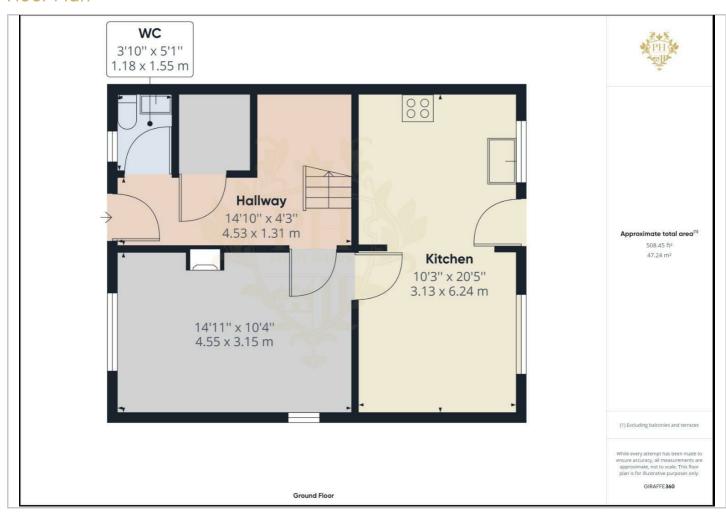

#### Floor Plan

#### **HALLWAY**

The hallway gains access to the reception room, ground floor w/c, storage cupboard and first floor

#### RECEPTION ROOM

The reception room consists of two UPVC double glazed windows, freshly painted walls, radiator & fire with surround. This room is a fantastic size and gains access to the open plan kitchen/ dining room.

#### OPEN PLAN KITCHEN/ DINING ROOM

The open plan kitchen/ dining room compromises brand new fixtures and fittings including a built-in oven, electric hob with a extractor fan. This room would comfortably fit a large dining room table and chairs to be able to socialize whilst cooking with two UPVC double glazed windows either end of the room and UPVC door gaining access to the rear garden.

#### GROUND FLOOR W/C

The ground floor W/C benefits from a modern two piece suite which includes hand basin and toilet