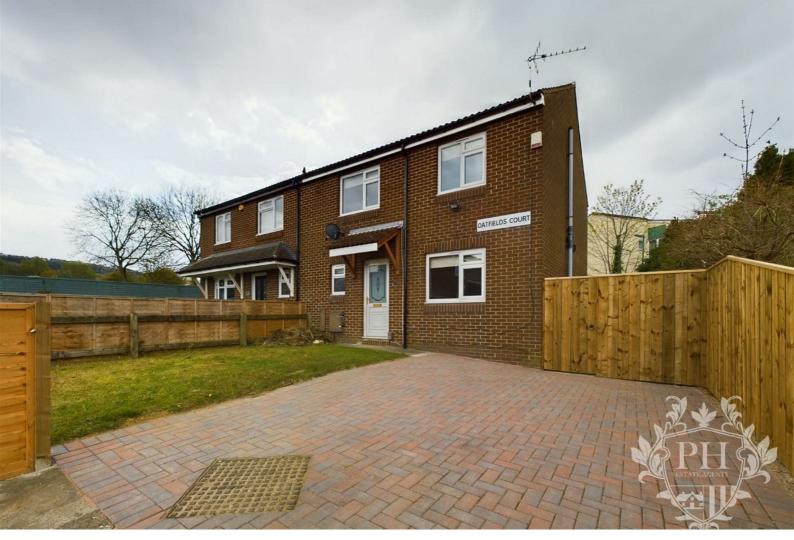

# 17 Oatfields Court

Eston, Middlesbrough, TS6 0UB

£800

## 17 Oatfields Court

Eston, Middlesbrough, TS6 OUB

£800

#### **EXTERNAL**

This property Boasts large front & rear gardens with a private driveway which has been block paved.