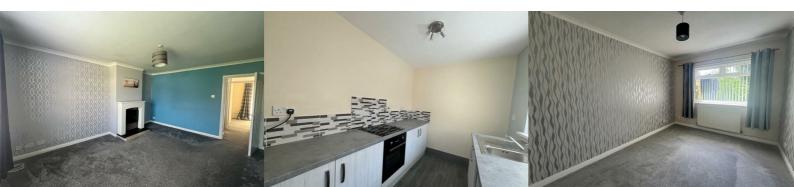

# Reception Room

Boasts a chic grey carpet, a cozy fireplace, ample natural light from a large window, and a warming radiator.

#### Kitchen

The newly installed kitchen is adorned with a variety of contemporary wall, base, and drawer units, all crafted to maximize both functionality and style. A large UPVC double glazed window at the rear of the kitchen floods the space with natural light, creating a bright and inviting atmosphere. The sleek splash back tiling and durable laminate flooring not only enhance the aesthetic appeal but also ensure that the room is easy to clean and maintain.