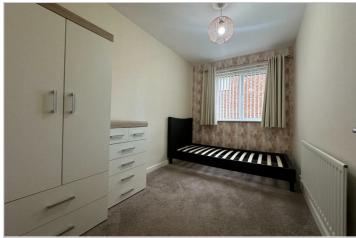

#### **BEDROOM TWO**

11'0" x 7'0" (3.35m x 2.13m)

The second bedroom is set to the rear of the property and would comfortably fit a single bed and storage units at ease. This room benefits from painted walls, radiator, carpet and UPVC double glazed window.