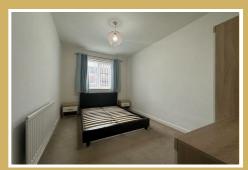

#### **BEDROOM ONE**

12'6" x 8'4" (3.81m x 2.54m)

The first bedroom is a double located to the

front of the property which compromises carpet, painted walls with a feature wall and UPVC double glazed window to let in natural light.