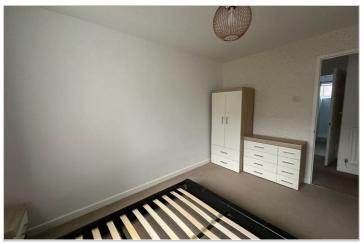

#### **BEDROOM TWO**

11'0" x 7'0" (3.35m x 2.13m)

The second bedroom is set to the rear of the property and would comfortably fit a single bed and storage units at ease. This room benefits from painted walls, radiator, carpet and UPVC double glazed window.