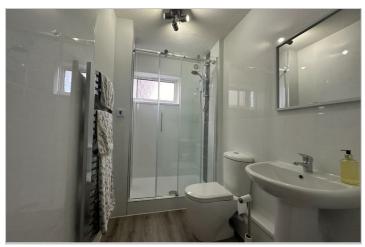

#### FAMILY BATHROOM

8'0" x 4'9" (2.44m x 1.45m)

The family bathroom compromises a three piece suite which includes a step in shower cubicle, hand basin and toilet.