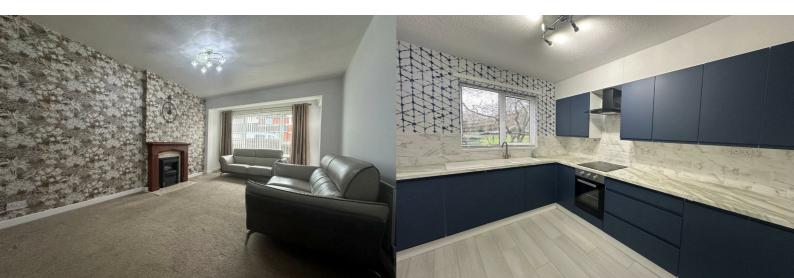

#### RECEPTION ROOM

19'10" x 10'8" (6.05m x 3.25m)

The reception room is large in size and would comfortably fit a three piece suite and dining room table with ease. This room benefits from carpet, feature wall paper, fire with surround and a large UPVC double glazed window to the front aspect of the property.

#### **KITCHEN**

11'0" x 7'10" (3.35m x 2.39m)

The kitchen boasts a large number of wall, base and drawer units with a stainless steel sink and room for a washing machine & fridge freezer. This room has the added benefit of a storage cupboard and a UPVC double glazed window to the rear aspect.