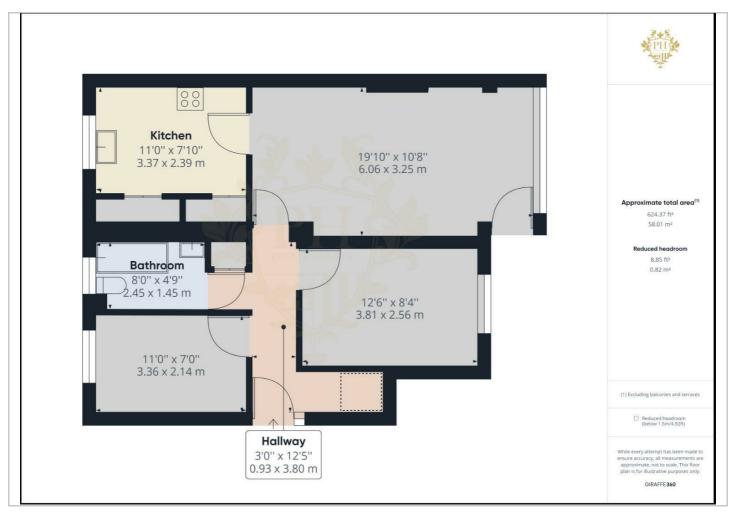

#### Floor Plan

#### **HALLWAY**

3'0" x 12'5" (0.91m x 3.78m)

Entering through a white UPVC double glazed door is a large hallway which benefits from space to store outerwear and gains access to the reception room, two bedrooms and family bathroom with the added benefit of a built-in storage cupboard.

#### RECEPTION ROOM

19'10" x 10'8" (6.05m x 3.25m)

The reception room is large in size and would comfortably fit a three piece suite and dining room table with ease. This room benefits from carpet, feature wall paper, fire with surround and a large UPVC double glazed window to the front aspect of the property.

#### **KITCHEN**

11'0" x 7'10" (3.35m x 2.39m)

The kitchen boasts a large number of wall, base and drawer units with a stainless steel sink and room for a washing machine & fridge freezer. This room has the added benefit of a storage cupboard and a UPVC double glazed window to the rear aspect.

#### **BEDROOM ONE**

12'6" x 8'4" (3.81m x 2.54m)

The first bedroom is a double located to the

front of the property which compromises carpet, painted walls with a feature wall and UPVC double glazed window to let in natural light.

#### **BEDROOM TWO**

11'0" x 7'0" (3.35m x 2.13m)

The second bedroom is set to the rear of the property and would comfortably fit a single bed and storage units at ease. This room benefits from painted walls, radiator, carpet and UPVC double glazed window.

#### FAMILY BATHROOM

8'0" x 4'9" (2.44m x 1.45m)

The family bathroom compromises a three piece suite which includes a step in shower cubicle, hand basin and toilet.