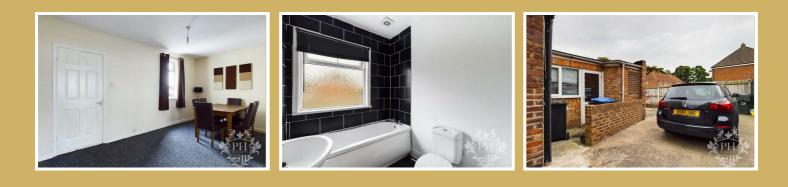

## HALLWAY

#### 13'4" X 5'4" - 4.06 X 1.64 M

This bright hallway benefits from carpet and understair storage cupboard, large radiator and gains access to the open plan reception/ dining room and first floor.

# FAMILY BATHROOM

#### 6'6" X 5'7" - 2.00 X 1.71 M

Stylish White three-piece suite comprising; a paneled bath, pedestal wash hand basin, low-level w/c, modern square black tiles, dark lino to match wall tiles, extractor fan, radiator, double glazed window to rear aspect.

#### **EXTERNAL**

This property is situated on a quiet cul-de-sac and provides both on-street parking and off-street parking, with low maintenance front & rear gardens.