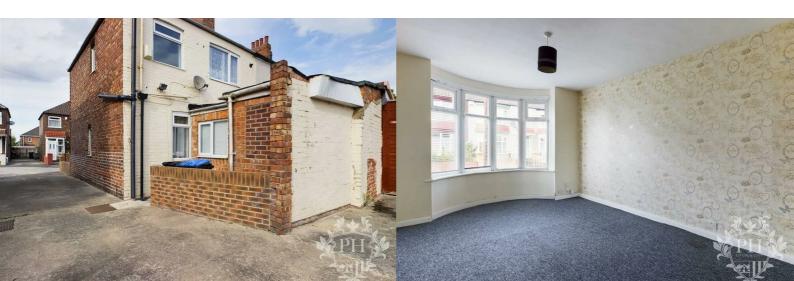

#### **EXTERNAL**

This property is situated on a quiet cul-de-sac and provides both on-street parking and off-street parking, with low maintenance front & rear gardens.

# **OPEN PLAN / DINING ROOM**

#### 13'2" X 11'5" - 4.02 X 3.49 M - 8'9" X 17'2" - 2.6 The large open-plan reception/dining room provides

an ideal space for family time. The room benefits from Two UPVC double glazed windows one of which is a bay window looking to the front aspect of the property and a large rear window. The radiators are situated to the front and rear giving the warmth needed and comprises grey carpet.