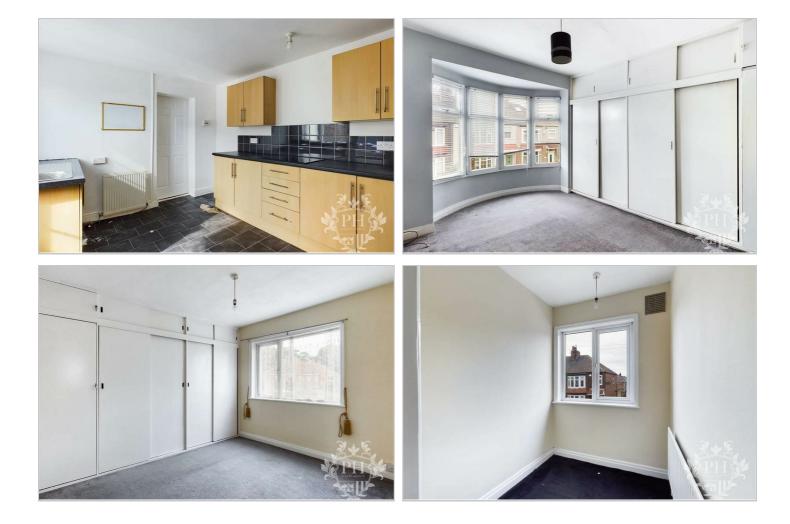

#### **KITCHEN**

#### 12'3" X 10'0" - 3.76 X 3.05 M

This property compromises a large kitchen, featuring multiple wooden storage cupboards and drawers, dark worktops, and benefits from an integrated oven and electric hob. The room is bright from the UPVC double-glazed window and gains access to the rear yard and storage cupboard.

#### **BEDROOM ONE**

## 11'0" X 9'4" - 3.35 X 2.86 M

Bedroom one is a large double with a UPVC double glazed bay window looking over the front garden.

This room compromises a large radiator and can fit a double bed and also has the added benefit of built-in storage units for convenience.

## BEDROOM TWO

#### 11'3" X 9'4" - 3.43 X 2.85 M

This room is a spacious double located to the rear of the property with room for both a double bed and storage and benefits from a large UPVC double glazed window and radiator.

### BEDROOM THREE

## 6'6" X 5'7" - 2.01 X 1.71 M

Bedroom three whilst small in size gives ample space for a single bed, and storage units & benefits from a large UPVC window and radiator.