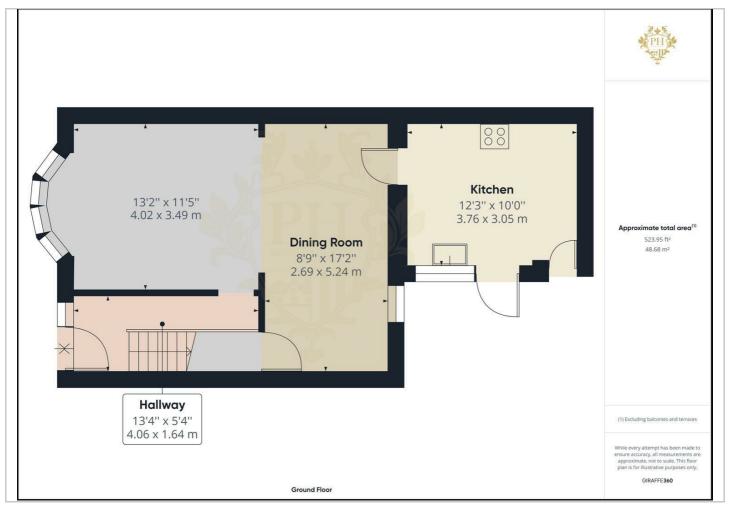

# **Floor Plan**

#### 13'4" X 5'4" - 4.06 X 1.64 M

This bright hallway benefits from carpet and understair storage cupboard, large radiator and gains access to the open plan reception/ dining room and first floor.

#### 13'2" X 11'5" - 4.02 X 3.49 M - 8'9" X 17'2" - 2.6 The large open-plan reception/dining room provides

an ideal space for family time. The room benefits from Two UPVC double glazed windows one of which is a bay window looking to the front aspect of the property and a large rear window. The radiators are situated to the front and rear giving the warmth needed and comprises grey carpet.

#### 12'3" X 10'0" - 3.76 X 3.05 M

This property compromises a large kitchen, featuring multiple wooden storage cupboards and drawers, dark worktops, and benefits from an integrated oven and electric hob. The room is bright from the UPVC double-glazed window and gains access to the rear yard and storage cupboard.