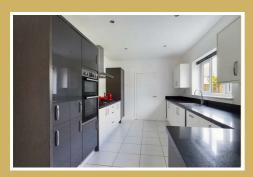

#### **OPEN PLAN KITCHEN/DINER**

The kitchen compromises a large modern open plan kitchen, a variety of black and white high gloss cupboards and drawer units, dark marble worktops, integrated appliances and leads into both the sunroom & utility room. The room is great in size and comfortably fits a large dining room table with space for extra storage if needed. This room benefits from two radiators for warmth.