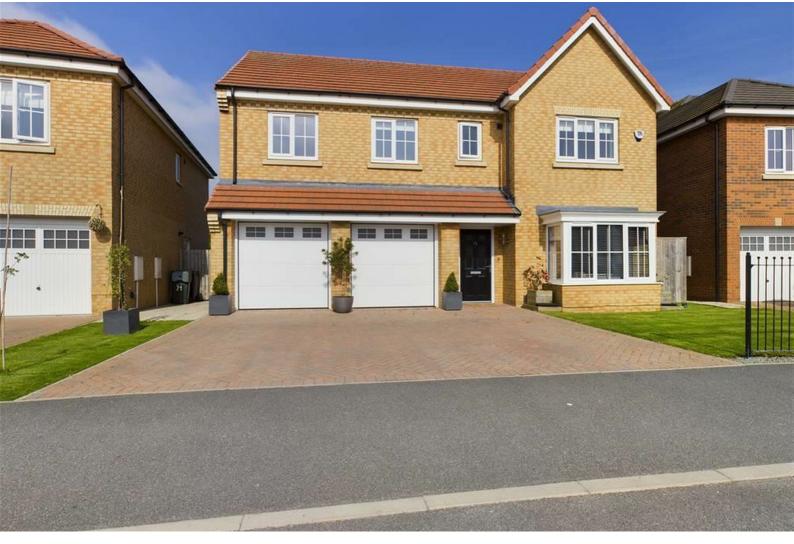

# 72 Brookfield Avenue

, Middlesbrough, TS58HA

£375,000

#### **EXTERNAL:**

This property boasts a large rear garden with decking, grass area, garden bar with power points, and WIFI Availability. The front garden is low maintenance with a double driveway and grass area.