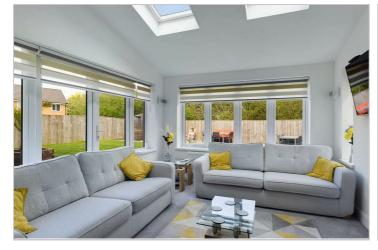

#### SUNROOM

The sunroom is accessed from a kitchen/diner, it benefits from large UPVC windows which allows natural light to pour in. This is the perfect family space to spend those hot summer days with double french doors allowing space to fill into the garden further adding to the useable space for entertaining.