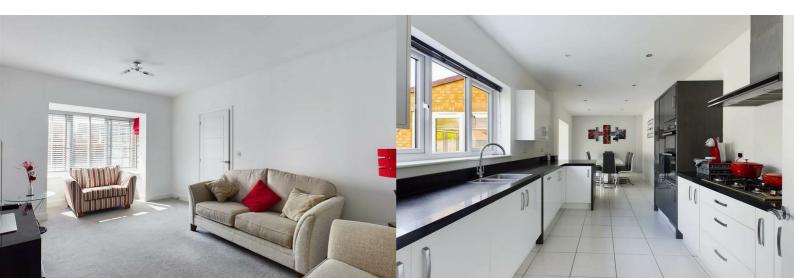

#### RECEPTION ROOM

The reception room is spacious with a large double-glazed UPVC bay window looking onto the front aspect of the property providing a abundance of natural light. This room benefits from modern flooring which flows from the hallway with abstract wall decoration & two radiators for warmth.

#### **OPEN PLAN KITCHEN/DINER**

The kitchen compromises a large modern open plan kitchen, a variety of black and white high gloss cupboards and drawer units, dark marble worktops, integrated appliances and leads into both the sunroom & utility room. The room is great in size and comfortably fits a large dining room table with space for extra storage if needed. This room benefits from two radiators for warmth.