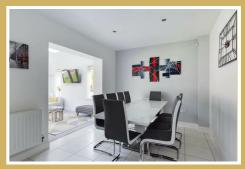

#### **OPEN PLAN KITCHEN/DINER**

The kitchen compromises a large modern open plan kitchen, a variety of black and white high gloss cupboards and drawer units, dark marble worktops, integrated appliances and leads into both the sunroom & utility room. The room is great in size and comfortably fits a large dining room table with space for extra storage if needed. This room benefits from two radiators for warmth.