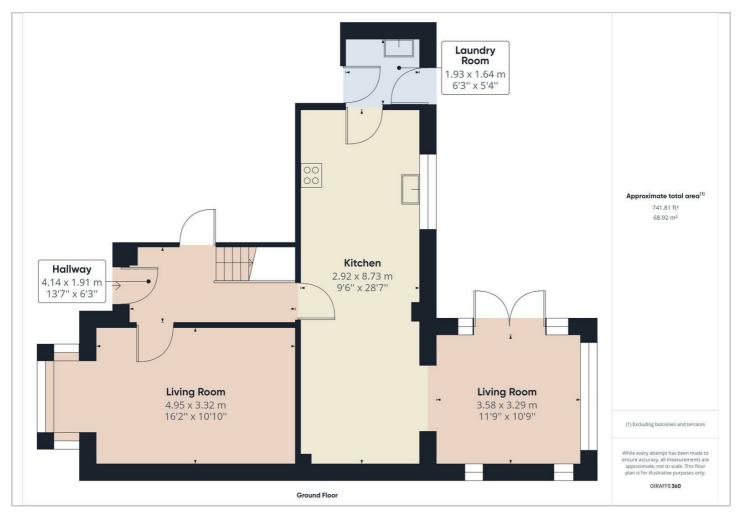

a single bed and storage units and benefits from double glazed UPVC window and radiator.

#### **BEDROOM FIVE:**

Bedroom five is a large double located at the front of the property, featuring UPVC double glazed window and radiator with space for storage.

#### FAMILY BATHROOM:

White three-piece suite compromising; a paneled bath with over head mixer tap shower, floating wash basin, low-level w/c, part tiled surround, dark tile effect flooring, extractor fan, radiator, double glazed window to the front aspect.

#### **EXTERNAL:**

This property boasts a large rear garden with decking, grass area, garden bar with power points, and WIFI Availability. The front garden is low maintenance with a double driveway and grass area.









# Road Map Hybrid Map Terrain Map







#### Floor Plan



### Viewing

Please contact our Middlesbrough Office on 01642 462153 if you wish to arrange a viewing appointment for this property or require further information.

## **Energy Efficiency Graph**



These particulars, whilst believed to be accurate are set out as a general outline only for guidance and do not constitute any part of an offer or contract. Intending purchasers should not rely on them as statements of representation of fact, but must satisfy themselves by inspection or otherwise as to their accuracy. No person in this firms employment has the authority to make or give any representation or warranty in respect of the property.