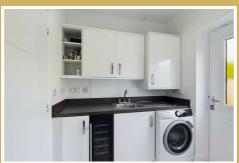

#### **UTILITY ROOM:**

The utility room is located at the rear of the open plan kitchen with space for a washing machine and dryer with cupboard units for storage and a kick panel heater. This room leads to both the rear garden and ground floor W/C.