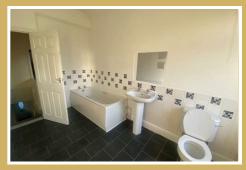

#### FAMILY BATHROOM

The family bathroom comprises a three-piece suite which includes a paneled bath with shower attachments, hand basin and low level w.c. The room is bright from the frosted UPVC double glazed window and also benefits from a raditator.