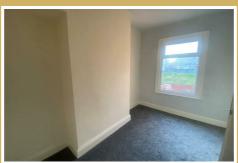

#### **BEDROOM ONE**

The main bedroom is set to the front aspect of the property providing the space needed for a double bed and larger storage systems with ease. Whilst large in space the bedroom also has a UPVC double glazed window, radiator and carpet.

#### **BEDROOM TWO**

The second bedroom is central to the property and has the space needed for a double bed and more compact storage units. This room also benefits from a UPVC double glazed window, radiator and carpet.