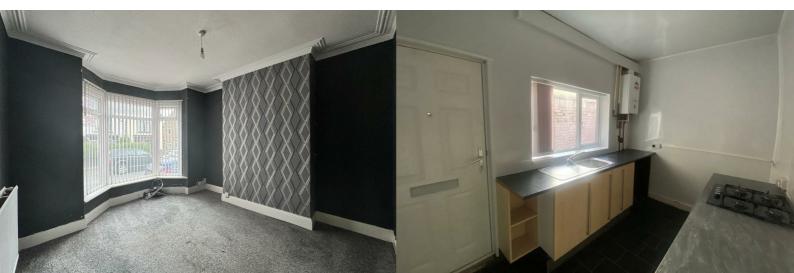

#### RECEPTION DINER

The reception diner is a large open space with a UPVC double glazed window to the front and rear ensuring sunlight from both ends. This room can easily accommodate both living and dining furniture and gains access to the kitchen.

#### **KITCHEN**

The kitchen benefits from an array of light wall, base and drawer units with a built-in electric oven and gas hob above. The room also has space for free-standing appliances and a UPVC double glazed window and door which leads to the rear yard.