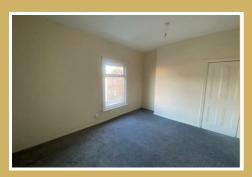

#### **BEDROOM ONE**

The main bedroom is set to the front aspect of the property providing the space needed for a double bed and larger storage systems with ease. Whilst large in space the bedroom also has a UPVC double glazed window, radiator and carpet.

#### **BEDROOM TWO**

The second bedroom is central to the property and has the space needed for a double bed and more compact storage units. This room also benefits from a UPVC double glazed window, radiator and carpet.