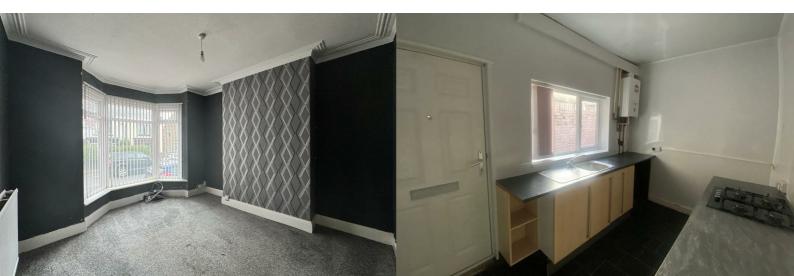

#### RECEPTION DINER

The reception diner is a large open space with a UPVC double glazed window to the front and rear ensuring sunlight from both ends. This room can easily accommodate both living and dining furniture and gains access to the kitchen.

#### **KITCHEN**

The kitchen benefits from an array of light wall, base and drawer units with a built-in electric oven and gas hob above. The room also has space for free-standing appliances and a UPVC double glazed window and door which leads to the rear yard.