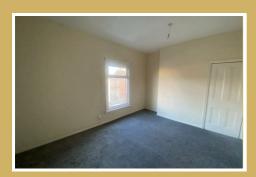

#### **BEDROOM ONE**

The main bedroom is set to the front aspect of the property providing the space needed for a double bed and larger storage systems with ease. Whilst large in space the bedroom also has a UPVC double glazed window, radiator and carpet.

#### **BEDROOM TWO**

The second bedroom is central to the property and has the space needed for a double bed and more compact storage units. This room also benefits from a UPVC double glazed window, radiator and carpet.