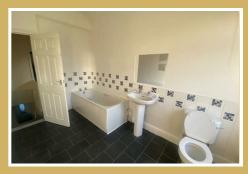

#### FAMILY BATHROOM

The family bathroom comprises a three-piece suite which includes a paneled bath with shower attachments, hand basin and low level w.c. The room is bright from the frosted UPVC double glazed window and also benefits from a raditator.