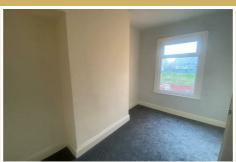

#### **BEDROOM ONE**

The main bedroom is set to the front aspect of the property providing the space needed for a double bed and larger storage systems with ease. Whilst large in space the bedroom also has a UPVC double glazed window, radiator and carpet.

#### **BEDROOM TWO**

The second bedroom is central to the property and has the space needed for a double bed and more compact storage units. This room also benefits from a UPVC double glazed window, radiator and carpet.