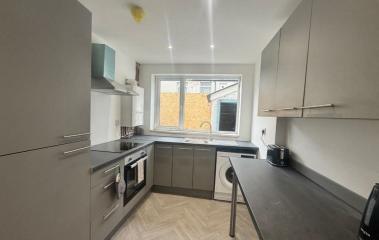

#### Kitchen

Sleek and modern, the kitchen features elegant grey base cabinets that stretch along the floor, housing everything you need. The integrated appliances blend seamlessly into the design - a spacious fridge-freezer for your groceries, a built-in oven for your cooking adventures, a smooth glass hob, and a washing machine tucked neatly away. Crisp white walls brighten the space, while the light wood-effect flooring adds warmth. A stylish breakfast bar invites casual dining, with plenty of room for comfortable chairs.