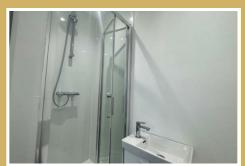

#### En-Suite

This modern bathroom offers both style and function. The contemporary wash basin sits above clever storage cupboards, keeping your toiletries organized and out of sight. The shower area features attractive cladding, while the rest of the room sports fresh paint for a clean, bright look. A modern WC completes this well-designed space.