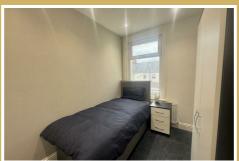

#### **Bedroom**

this welcoming bedroom with a window that floods the space with natural light. The room comes fully equipped for comfort - a bed with mattress and fresh bedding awaits, along with a spacious wardrobe for your clothes and a chest of drawers for additional storage. Clean

white walls create a peaceful atmosphere, while new carpeting adds a touch of luxury underfoot. The radiator ensures year-round comfort in this thoughtfully arranged space.