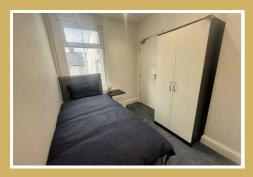

#### **Bedroom**

this welcoming bedroom with a window that floods the space with natural light. The room comes fully equipped for comfort - a bed with mattress and fresh bedding awaits, along with a spacious wardrobe for your clothes and a chest of drawers for additional storage. Clean

white walls create a peaceful atmosphere, while new carpeting adds a touch of luxury underfoot. The radiator ensures year-round comfort in this thoughtfully arranged space.