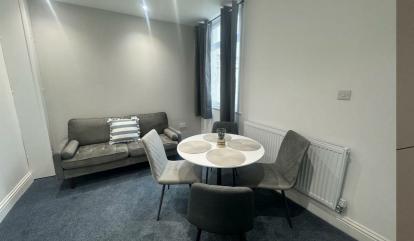

#### Reception Room

With a plush new carpet and crisp white walls, a large window bathes the room in natural light and a radiator provides warmth. The room comes thoughtfully furnished with a comfortable grey two-seater sofa - perfect for relaxing - and a charming table with chairs for dining or working