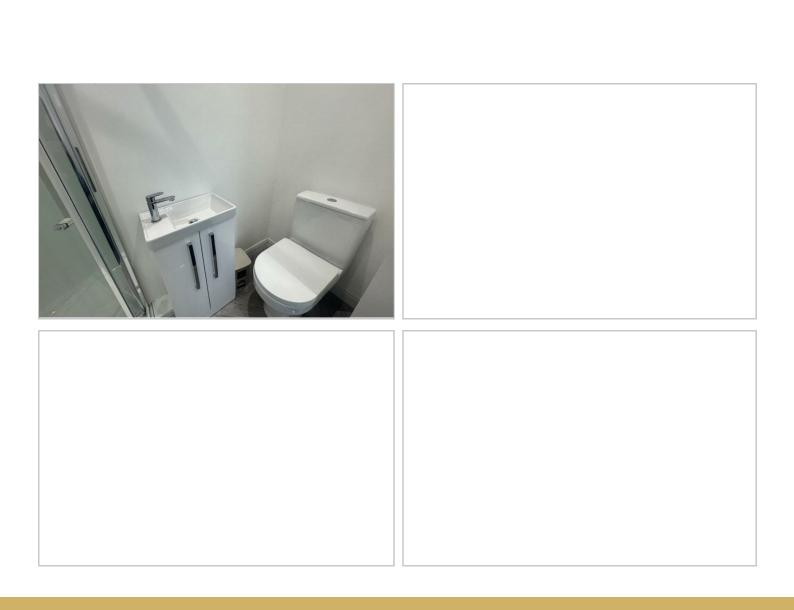

#### En-Suite

This modern bathroom offers both style and function. The contemporary wash basin sits above clever storage cupboards, keeping your toiletries organized and out of sight. The shower area features attractive cladding, while the rest of the room sports fresh paint for a clean, bright look. A modern WC completes this well-designed space.