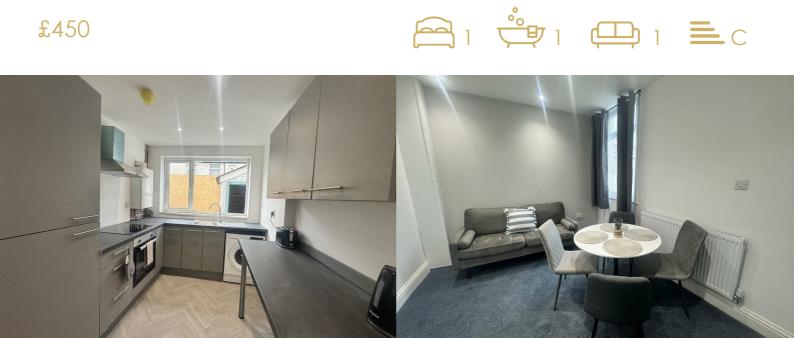

#### **Reception Room**

With a plush new carpet and crisp white walls, a large window bathes the room in natural light and a radiator provides warmth. The room comes thoughtfully furnished with a comfortable grey two-seater sofa - perfect for relaxing - and a charming table with chairs for dining or working

#### Kitchen

Sleek and modern, the kitchen features elegant grey base cabinets that stretch along the floor, housing everything you need. The integrated appliances blend seamlessly into the design - a spacious fridge-freezer for your groceries, a built-in oven for your cooking adventures, a smooth glass hob, and a washing machine tucked neatly away. Crisp white walls brighten the space, while the light wood-effect flooring adds warmth. A stylish breakfast bar invites casual dining, with plenty of room for comfortable chairs.