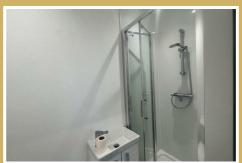

### En-Suite

This modern bathroom offers both style and function. The contemporary wash basin sits above clever storage cupboards, keeping your toiletries organized and out of sight. The shower area features attractive cladding, while the rest of the room sports fresh paint for a clean, bright look. A modern WC completes this well-designed space.