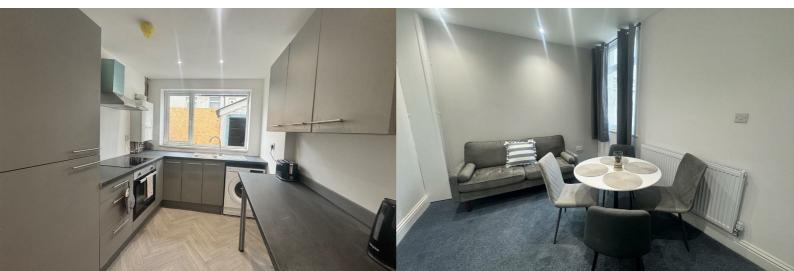

## Reception Room

With a plush new carpet and crisp white walls, a large window bathes the room in natural light and a radiator provides warmth. The room comes thoughtfully furnished with a comfortable grey two-seater sofa - perfect for relaxing - and a charming table with chairs for dining or working

#### Kitchen

Sleek and modern, the kitchen features elegant grey base cabinets that stretch along the floor, housing everything you need. The integrated appliances blend seamlessly into the design - a spacious fridge-freezer for your groceries, a built-in oven for your cooking adventures, a smooth glass hob, and a washing machine tucked neatly away. Crisp white walls brighten the space, while the light wood-effect flooring adds warmth. A stylish breakfast bar invites casual dining, with plenty of room for comfortable chairs.