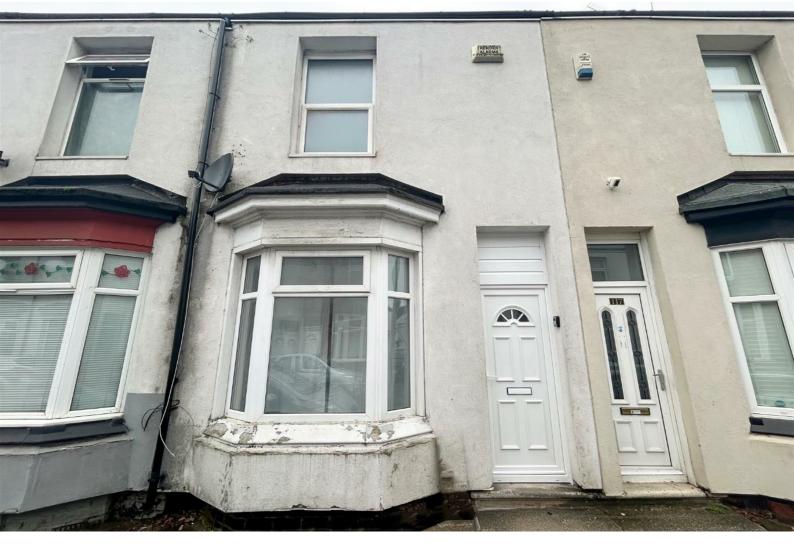

# 19 Carlow Street

, Middlesbrough, TS1 4SE

£450











# 19 Carlow Street

, Middlesbrough, TS1 4SE

£450







## Reception Room

With a plush new carpet and crisp white walls, a large window bathes the room in natural light and a radiator provides warmth. The room comes thoughtfully furnished with a comfortable grey two-seater sofa - perfect for relaxing - and a charming table with chairs for dining or working

#### Kitchen

Sleek and modern, the kitchen features elegant grey base cabinets that stretch along the floor, housing everything you need. The integrated appliances blend seamlessly into the design - a spacious fridge-freezer for your groceries, a built-in oven for your cooking adventures, a smooth glass hob, and a washing machine tucked neatly away. Crisp white walls br