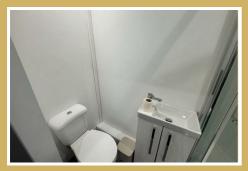

### En-Suite

This modern bathroom offers both style and function. The contemporary wash basin sits above clever storage cupboards, keeping your toiletries organized and out of sight. The shower area features attractive cladding, while the rest of the room sports fresh paint for a clean, bright look. A modern WC completes this well-designed space.