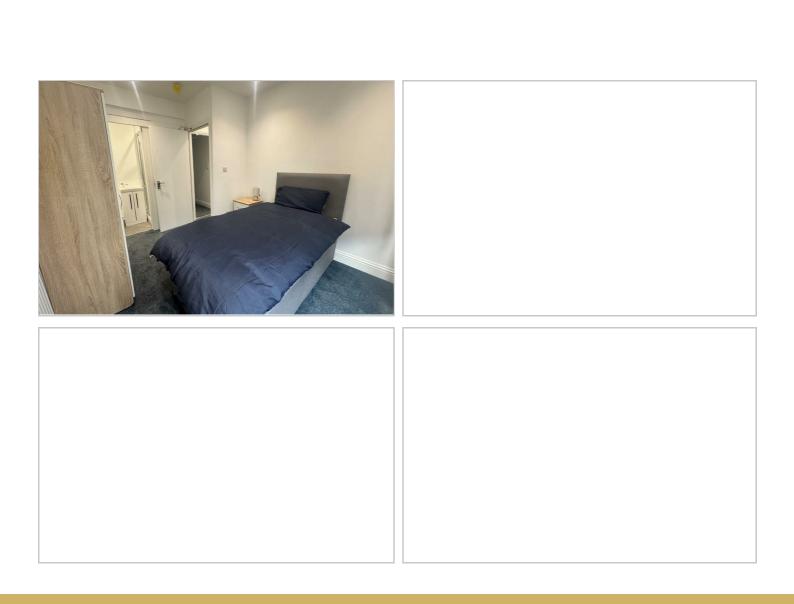

#### **Bedroom**

Located conveniently on the ground floor, this welcoming bedroom showcases a beautiful bay window that floods the space with natural light. The room comes fully equipped for comfort - a bed with mattress and fresh bedding awaits, along with a spacious

wardrobe for your clothes and a chest of drawers for additional storage. Clean white walls create a peaceful atmosphere, while new carpeting adds a touch of luxury underfoot. The radiator ensures year-round comfort in this thoughtfully arranged space.