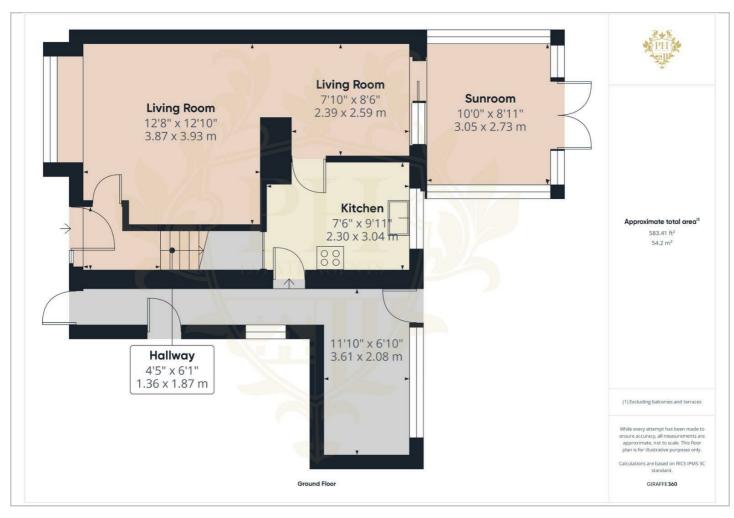

## Livingroom

12'8" x 12'10" (3.87 x 3.93)

## Dining room

7'10" x 8'5" (2.39 x 2.59)

## Conservatory

10'0" x 8'11" (3.05 x 2.73)

#### Kitchen

7'6" x 9'11" (2.30 x 3.04)

#### Outhouse

11'10" x 6'9" (3.61 x 2.08)