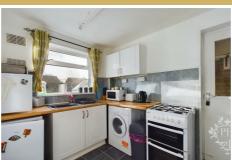

# 20 Alloway Grove

, Hemlington, TS8 9HT

£140,000











## 20 Alloway Grove

, Hemlington, TS8 9HT

£140,000







## Livingroom

12'8" x 12'10" (3.87 x 3.93)

## Dining room

7'10" x 8'5" (2.39 x 2.59)

## Conservatory

10'0" x 8'11" (3.05 x 2.73)

#### Kitchen

7'6" x 9'11" (2.30 x 3.04)

#### Outhouse

11'10" x 6'9" (3.61 x 2.08)

#### Bedroom

9'3" × 12'11" (2.82 × 3.94)

#### Bedroom

9'1" × 10'2" (2.78 × 3.12)

## **Bedroom**

6'5" × 8'9" (1.98 × 2.67)

#### Bathroom

6'5" x 5'4" (1.97 x 1.64)

## IMPORTANT INFORMATION

Making Your Home Purchase Simple

Thank you for viewing with us today. We hope you found the property interesting and would be happy to answer any additional questions you may have.

#### How to Make an Offer

If you'd like to proceed with an offer on this property, we've made the process straightforward and transparent. Here's what you'll need:

#### Identification

Valid pas