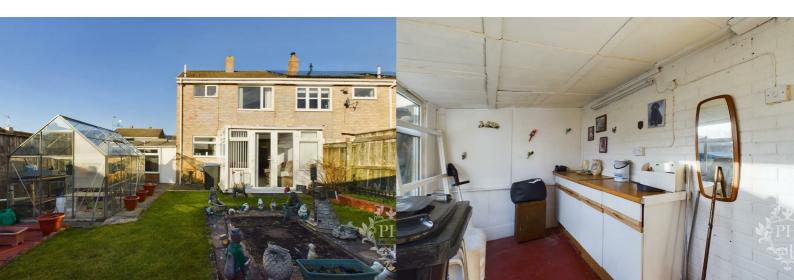

# 20 Alloway Grove

, Hemlington, TS8 9HT

£140,000











## 20 Alloway Grove

, Hemlington, TS8 9HT

£140,000







## Livingroom

12'8" x 12'10" (3.87 x 3.93)

## Dining room

7'10" x 8'5" (2.39 x 2.59)

## Conservatory

10'0" x 8'11" (3.05 x 2.73)

#### Kitchen

7'6" x 9'11" (2.30 x 3.04)

#### Outhouse

11'10" x 6'9" (3.61 x 2.08)

#### Bedroom

9'3" × 12'11" (2.82 × 3.94)

#### Bedroom

9'1" × 10'2" (2.78 × 3.12)

## **Bedroom**

6'5" × 8'9" (1.98 × 2.67)

#### Bathroom

6'5" x 5'4" (1.97 x 1.64)

## IMPORTANT INFORMATION

Making Your Home Purchase Simple

Thank you for viewing with us today. We hope you found the property interesting and would be happy to answer any additional questions you may have.

#### How to Make an Offer

If you'd like to proceed with an offer on this property, we've made the process straightforward and transparent