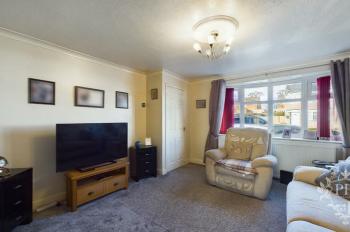

#### Bedroom

9'3" × 12'11" (2.82 × 3.94)

#### Bedroom

9'1" × 10'2" (2.78 × 3.12)