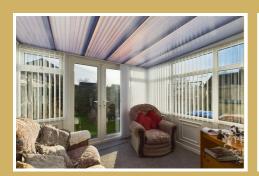

# 20 Alloway Grove

, Hemlington, TS8 9HT

£140,000











## 20 Alloway Grove

, Hemlington, TS8 9HT

£140,000







## Livingroom

12'8" x 12'10" (3.87 x 3.93)

## Dining room

7'10" x 8'5" (2.39 x 2.59)

## Conservatory

10'0" x 8'11" (3.05 x 2.73)

#### Kitchen

7'6" x 9'11" (2.30 x 3.04)

#### Outhouse

11'10" x 6'9" (3.61 x 2.08)

#### Bedroom

9'3" × 12'11" (2.82 × 3.94)

#### Bedroom

9'1" × 10'2" (2.78 × 3.12)

## **Bedroom**

6'5" × 8'9" (1.98 × 2.67)

#### Bathroom

6'5" x 5'4" (1.97 x 1.64)

## IMPORTANT INFORMATION

Making Your Home Purchase Simple

Thank you for viewing with us today. We hope you found the property interesting and would be happy to answer any additional questions you may have.

#### How to Make an Offer

If you'd like to proceed with an offer on this property, we've made the process straightforward and transparent. Here's what you'll need:

#### Identification

Valid p