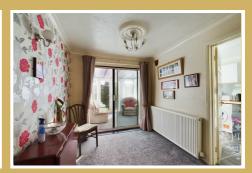

## Dining room

7'10" x 8'5" (2.39 x 2.59)

## Conservatory

10'0" x 8'11" (3.05 x 2.73)