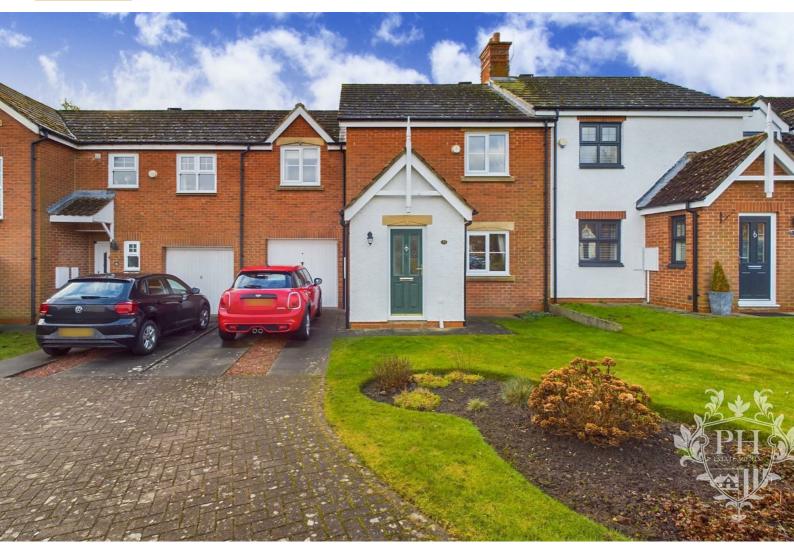

#### **Full Details**

Introducing this impeccably upgraded threebedroom mid-terraced home nestled in the charming village of Long Newton. Tastefully modernized, this property exudes charm and warmth from the moment you arrive. Boasting an inviting entrance porch that leads into a welcoming living room, the contemporary dining kitchen offers ample space for meal preparation and entertaining. The garden room is a true gem, offering panoramic views of the garden through wrap-around doubleglazed windows and finished with a lightweight roof, ensuring year-round comfort and enjoyment.

Upstairs, you'll find three generously sized bedrooms and a stylish bathroom complete with a p-shaped shower bath, glass screen, and heated towel radiator. The beautifully landscaped South-West facing rear garden provides a serene outdoor retreat with a stone patio and lush lawn, perfect for relaxing or hosting gatherings. Parking is a breeze with the private driveway leading to an integrated garage equipped with light, power, and convenient rear access to the garden.

Convenient transports links include the A66 allowing seamless access West to Darlington, East to

Stockton/Middlesbrough, and Teesside Airport just 5 minutes drive away.

Council tax band C / EPC energy rating D / This is a freehold property / Mains utilities and sewerage with no known rights of way affecting this property.