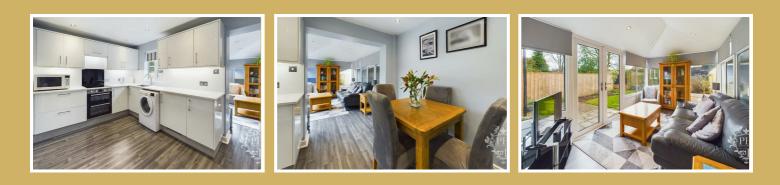

#### **Full Details**

Introducing this impeccably upgraded threebedroom mid-terraced home nestled in the charming village of Long Newton. Tastefully modernized, this property exudes charm and warmth from the moment you arrive. Boasting an inviting entrance porch that leads into a welcoming living room, the contemporary dining kitchen offers ample space for meal preparation and entertaining. The garden room is a true gem, offering panoramic views of the garden through wrap-around doubleglazed windows and finished with a lightweight roof, ensuring year-round comfort and enjoyment.

Living Room 11'4" x 15'7" (3.47 x 4.76)

Dining Kitchen 8'7" x 15'8" (2.63 x 4.78)

Garden Room 12'5" x 8'0" (3.79 x 2.46)

Bedroom One 18'2" x 8'8" (5.55 x 2.66)

Bedroom Two 8'6" x 12'5" (2.61 x 3.81)

Bedroom Three 8'7" x 8'4" (2.62 x 2.56)