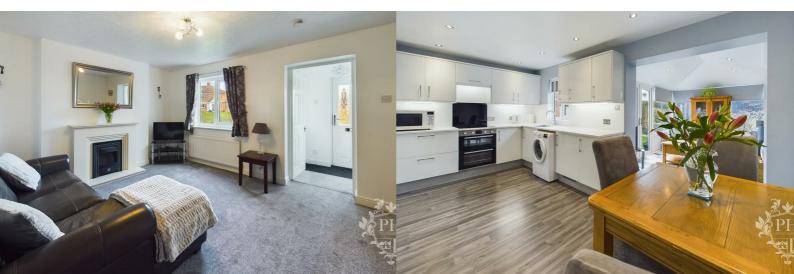

#### **Full Details**

Introducing this impeccably upgraded threebedroom mid-terraced home nestled in the charming village of Long Newton. Tastefully modernized, this property exudes charm and warmth from the moment you arrive. Boasting an inviting entrance porch that leads into a welcoming living room, the contemporary dining kitchen offers ample space for meal preparation and entertaining. The garden room is a true gem, offering panoramic views of the garden through wrap-around doubleglazed windows and finished with a lightweight roof, ensuring year-round comfort and enjoyment.

Upstairs, you'll find three generously sized bedrooms and a stylish bathroom complete with a p-shaped shower bath, glass screen, and heated towel radiator. The beautifully landscaped South-West facing rear garden provides a serene outdoor retreat with a stone patio and lush lawn, perfect for relaxing or hosting gatherings. Parking is a breeze with the private driveway leading to an integrated garage equipped with light, power, and convenient rear access to the garden.