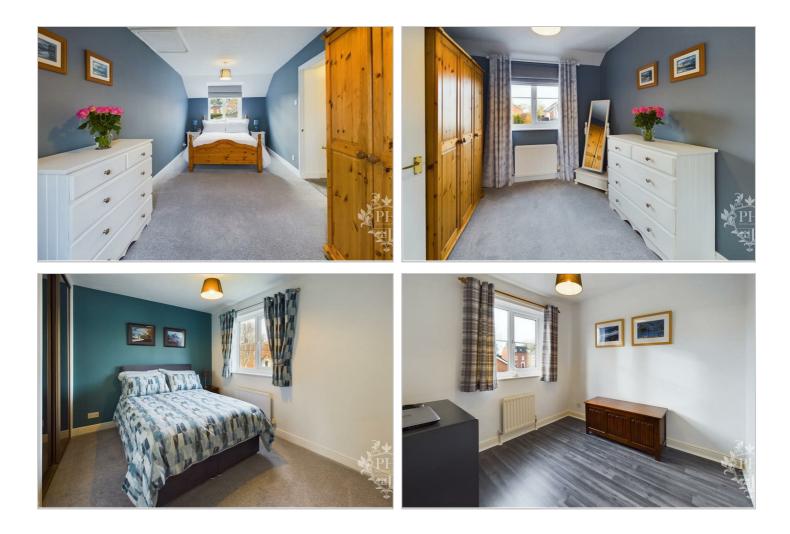

Upstairs, you'll find three generously sized bedrooms and a stylish bathroom complete with a p-shaped shower bath, glass screen, and heated towel radiator. The beautifully landscaped South-West facing rear garden provides a serene outdoor retreat with a stone patio and lush lawn, perfect for relaxing or hosting gatherings. Parking is a breeze with the private driveway leading to an integrated garage equipped with light, power, and convenient rear access to the garden.

Living Room 11'4" x 15'7" (3.47 x 4.76)

Dining Kitchen 8'7" x 15'8" (2.63 x 4.78)

Garden Room 12'5" x 8'0" (3.79 x 2.46)

Bedroom One 18'2" x 8'8" (5.55 x 2.66)

Bedroom Two 8'6" x 12'5" (2.61 x 3.81)

Bedroom Three 8'7" x 8'4" (2.62 x 2.56)