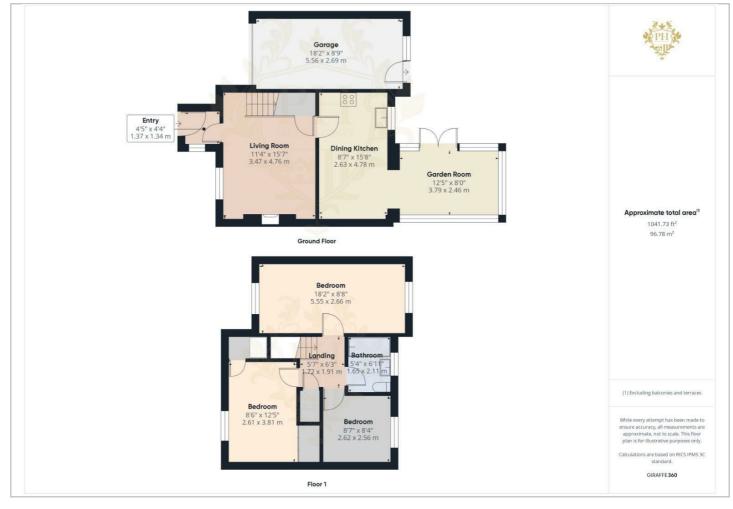

### **Floor Plan**

Living Room 11'4" x 15'7" (3.47 x 4.76)

Dining Kitchen 8'7" x 15'8" (2.63 x 4.78)

Garden Room 12'5" x 8'0" (3.79 x 2.46)

Bedroom One 18'2" x 8'8" (5.55 x 2.66)

Bedroom Two 8'6" x 12'5" (2.61 x 3.81)

Bedroom Three 8'7" x 8'4" (2.62 x 2.56)

Bathroom 5'4" x 6'11" (1.65 x 2.11)