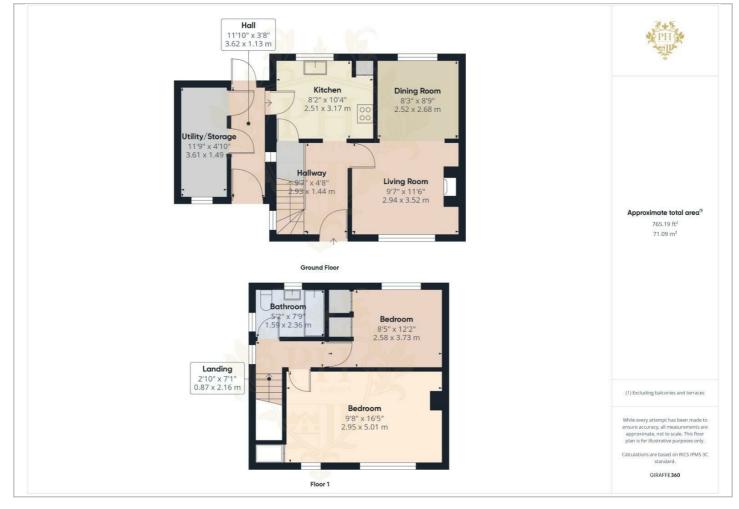

Viewings available now, there is also a 360 degree virtual tour available to view above.

**ENTRANCE HALL** 9'7" x 4'8" (2.93 x 1.44)

LIVING ROOM 9'7" x 11'6" (2.94 x 3.52)

DINING ROOM 8'3" x 8'9" (2.52 x 2.68)

KITCHEN 8'2" x 10'4" (2.51 x 3.17)

UTILITY/STORAGE 11'10" x 4'10" (3.61 x 1.49)

LANDING 2'10" x 7'1" (0.87 x 2.16)

BEDROOM ONE 9'8'' x 16'5'' (2.95 x 5.01)

BEDROOM TWO 8'5" x 12'2" (2.58 x 3.73)

#### BATHROOM/WC 5'2" x 7'8" (1.59 x 2.36)

# Floor Plan