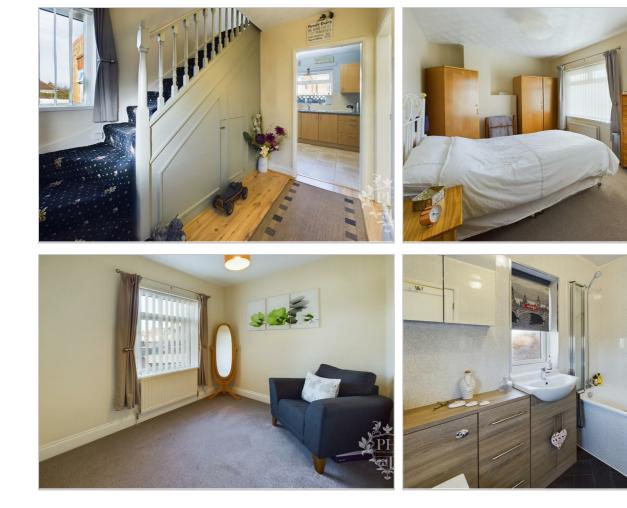

Upstairs, two generously sized bedrooms await, providing ample space for relaxation and rest. The white suite bathroom is a sanctuary in itself, with a shower and glass screen over cladded walls, creating a clean and contemporary feel.

KITCHEN 8'2" x 10'4" (2.51 x 3.17)

UTILITY/STORAGE 11'10" x 4'10" (3.61 x 1.49)

LANDING 2'10" x 7'1" (0.87 x 2.16)

BEDROOM ONE 9'8'' x 16'5'' (2.95 x 5.01)

BEDROOM TWO 8'5" x 12'2" (2.58 x 3.73)

#### BATHROOM/WC 5'2" x 7'8" (1.59 x 2.36)