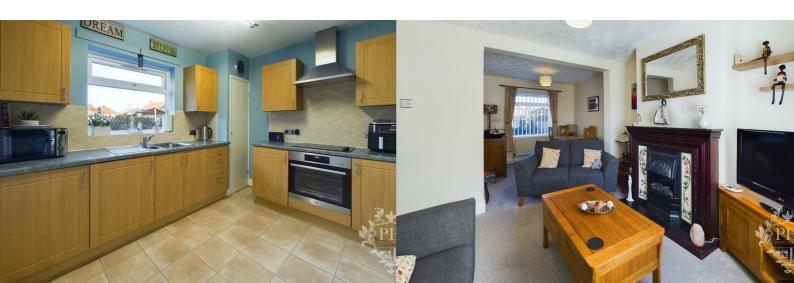

Upon entering, you are greeted by an inviting entrance hall that leads to the open-plan living and dining rooms. The modern kitchen is a chef's delight, offering functionality and style, while an additional utility/storage out house area provides extra convenience.

Upstairs, two generously sized bedrooms await, providing ample space for relaxation and rest. The white suite bathroom is a sanctuary in itself, with a shower and glass screen over cladded walls, creating a clean and contemporary feel.