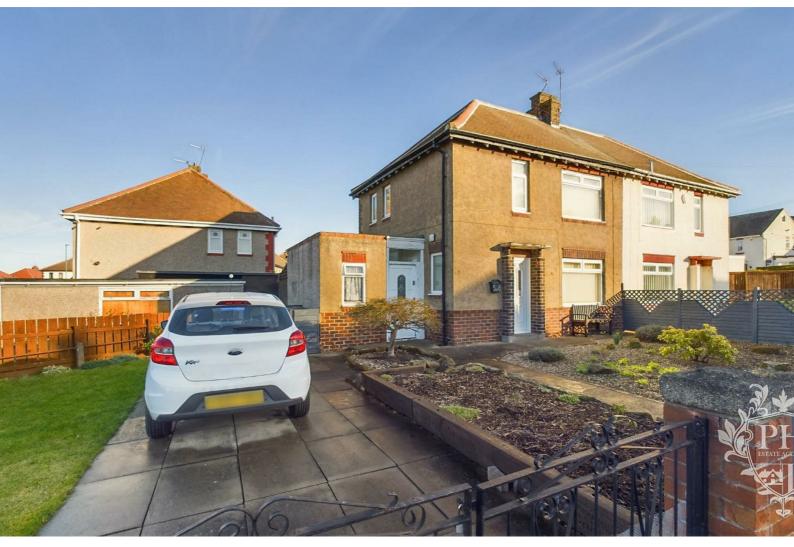

# 58 Barnaby Crescent

, Middlesbrough, TS6 9HL

# £120,000

### DESCRIPTION

A spacious 2 bedroom semi-detached home, pleasantly maintained and updated by the current owner, comprising in brief from inviting entrance hall open plan living dining rooms, modern kitchen, utility/storage out house area, two generous sized bedrooms, white suite bathroom with shower and glass screen over and cladded walls, front, side and rear gardens. Heating is supplied by a Potterton heatmax combination boiler and the property also benefits from double glazed windows and multi locking external doors.

Step into this charming 2-bedroom semi-detached home, beautifully maintained and updated by the current owner to create a welcoming and comfortable living space. The property exudes a sense of warmth and care, making it a perfect place to call home.

## GATED DRIVEWAY