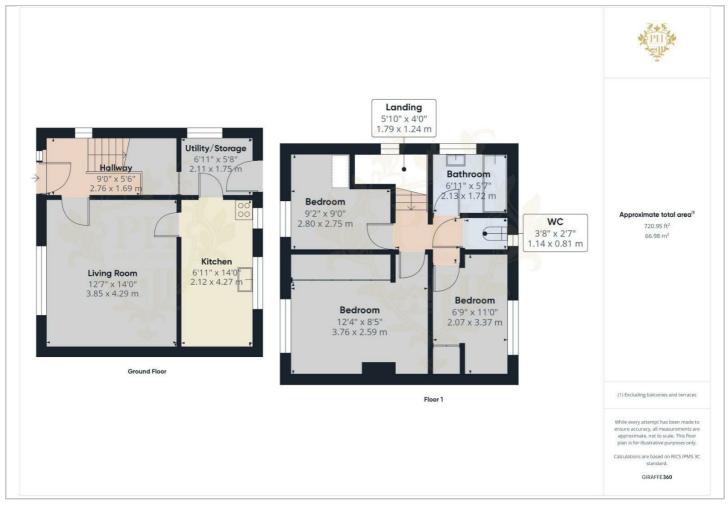

## £95,000

HALL 9'0" x 5'6" (2.76 x 1.69)

LIVING ROOM 12'7" x 14'0" (3.85 x 4.29)

KITCHEN 6'11" x 14'0" (2.12 x 4.27)

## UTILITY/STORAGE

6'11" x 5'8" (2.11 x 1.75)

LANDING 5'10" x 4'0" (1.79 x 1.24)

BEDROOM ONE 12'4" x 8'5" (3.76 x 2.59)

BEDROOM TWO 9'2" x 9'0" (2.80 x 2.75)

# **BEDROOM THREE** 6'9" x 11'0" (2.07 x 3.37)

BATHROOM 6'11" x 5'7" (2.13 x 1.72)

WC 3'8" x 2'7" (1.14 x 0.81)

FRONT, SIDE & REAR GARDENS

ON ROAD PARKING

IMPORTANT INFORMATION

Making Your Home Purchase Simple Thank you for viewing with us today. We hope you found the property interesting and would be happy to answer any additional questions you may have.

### Floor Plan