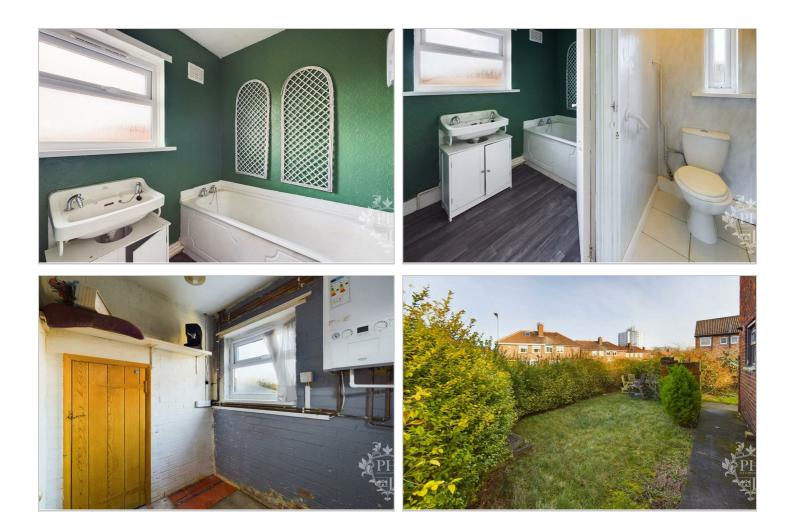

## UTILITY/STORAGE

6'11" x 5'8" (2.11 x 1.75)

LANDING 5'10" x 4'0" (1.79 x 1.24)

BEDROOM ONE 12'4" x 8'5" (3.76 x 2.59)

BEDROOM TWO 9'2" x 9'0" (2.80 x 2.75)

# **BEDROOM THREE** 6'9" x 11'0" (2.07 x 3.37)

BATHROOM 6'11" x 5'7" (2.13 x 1.72)

WC 3'8" x 2'7" (1.14 x 0.81)

FRONT, SIDE & REAR GARDENS

ON ROAD PARKING

IMPORTANT INFORMATION

Making Your Home Purchase Simple Thank you for viewing with us today. We hope you found the property interesting and would be happy to answer any additional questions you may have.