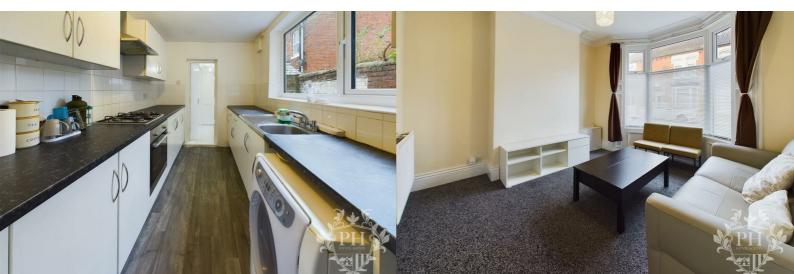

### **Kitchen**

#### 11'5" x 6'8" (3.49 x 2.05)

A modern white fitted kitchen with integrated gas hob, electric oven and extractor hood, space and plumbing for a washing machine, UPVC double glazed window and door to utility.

#### Utility

#### 7'3" x 6'10" (2.22 x 2.09)

With space and power points for a large fridge/freezer and tumble dryer etc, door to WC and to rear yard.

#### Living Room

10'9" x 11'9" (3.28 x 3.60) Situated to the front aspect with UPVC double glazed bay window.

#### **Dining Room**

10'9" x 10'7" (3.30 x 3.23) Situated to the rear aspect with UPVC double glazed window, under stairs storage cupboard and door to kitchen.