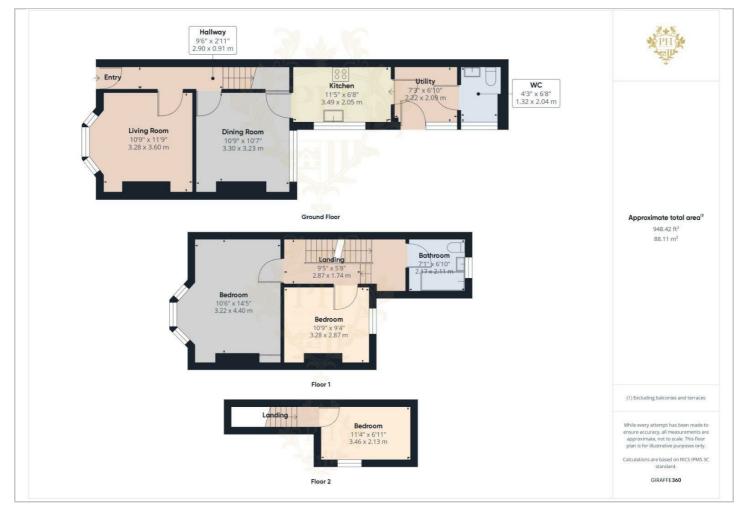

# Entrance Hall

With a UPVC multi-locking external door into hall, doors to living and dining room and stairs to first floor.

#### Living Room

10'9" x 11'9" (3.28 x 3.60) Situated to the front aspect with UPVC double glazed bay window.

#### **Dining Room**

10'9" x 10'7" (3.30 x 3.23) Situated to the rear aspect with UPVC double glazed window, under stairs storage cupboard and door to kitchen.

### **Kitchen**

#### 11'5" x 6'8" (3.49 x 2.05)

A modern white fitted kitchen with integrated gas hob, electric oven and extractor hood, space and plumbing for a washing machine, UPVC double glazed window and door to utility.

#### Utility

#### 7'3" x 6'10" (2.22 x 2.09)

With space and power points for a large fridge/freezer and tumble dryer etc, door to WC and to rear yard.

# WC

With WC and hand wash basin.

# **First Floor**

### Landing

9'4" x 5'8" (2.87 x 1.74) Doors to two double bedrooms, bathroom/WC and stairs to second floor

### Bedroom One

10'6" x 14'5" (3.22 x 4.40) The largest of the bedrooms to the front aspect with large bay window.

#### **Bedroom Two**

10'9" x 9'4" (3.28 x 2.87) A second double bedroom to the rear aspect.

#### Bathroom/WC

7'1" x 6'11" (2.17 x 2.11) A white suite bathroom comprising bath, WC and hand wash basin inset to storage unit.

# **Second Floor**

#### **Bedroom Three**

11'4" x 6'11" (3.46 x 2.13) A third double bedroom to the second floor access via fixed staircase.

# Floor Plan