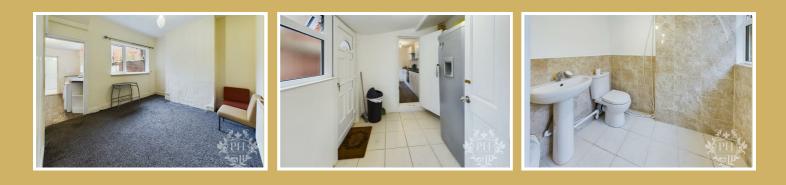

# Entrance Hall

With a UPVC multi-locking external door into hall, doors to living and dining room and stairs to first floor.

# WC

With WC and hand wash basin.

#### Bathroom/WC

7'1" x 6'11" (2.17 x 2.11) A white suite bathroom comprising bath, WC and hand wash basin inset to storage unit.