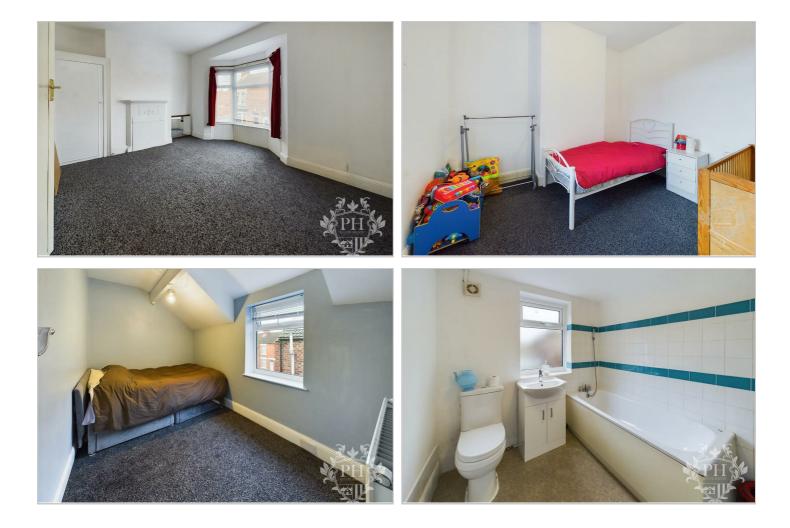

### Bedroom One

10'6" x 14'5" (3.22 x 4.40) The largest of the bedrooms to the front aspect with large bay window.

#### **Bedroom Two**

10'9" x 9'4" (3.28 x 2.87) A second double bedroom to the rear aspect.

#### **Bedroom Three**

11'4" x 6'11" (3.46 x 2.13) A third double bedroom to the second floor access via fixed staircase.

#### Bathroom/WC

7'1" x 6'11" (2.17 x 2.11) A white suite bathroom comprising bath, WC and hand wash basin inset to storage unit.