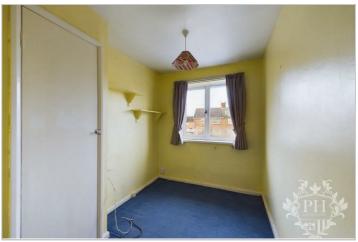

## **BEDROOM ONE**

The first bedroom is a large double with two UPVC double glazed windows and radiator.

## **BEDROOM TWO**

The second bedroom is spacious with a UPVC double glazed window and radiator.

#### BEDROOM THREE

The third bedroom has a UPVC double glazed window and radiator

## **BEDROOM FOUR**

The fourth bedroom is a single and benefits from UPVC double glazed window and radiator.