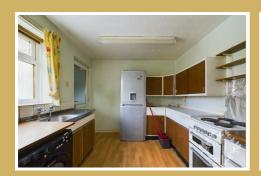

## **KITCHEN**

The kitchen comprises a number of wall, base and drawer units with light worktops and space needed for free-standing appliances.