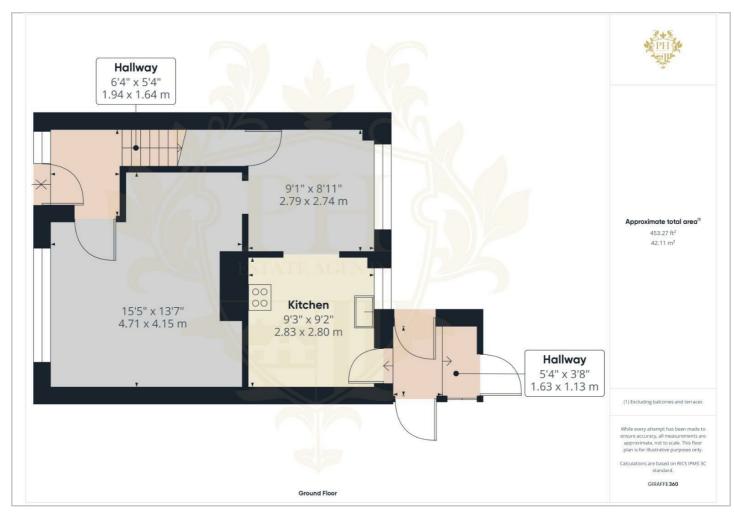

#### **HALLWAY**

Entering through a White UPVC double glazed door into a bright hallway which gains access to the first floor and reception room.

## **KITCHEN**

The kitchen comprises a number of wall, base and drawer units with light worktops and space needed for free-standing appliances.

## **REAR HALLWAY**

The rear hallway gains access to the communal alley, rear garden and brick outhouse.

## Floor Plan