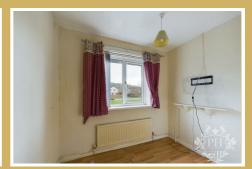

## **BEDROOM ONE**

The first bedroom is a large double with two UPVC double glazed windows and radiator.

## **BEDROOM TWO**

The second bedroom is spacious with a UPVC double glazed window and radiator.

#### BEDROOM THREE

The third bedroom has a UPVC double glazed window and radiator

## **BEDROOM FOUR**

The fourth bedroom is a single and benefits from UPVC double glazed window and radiator.