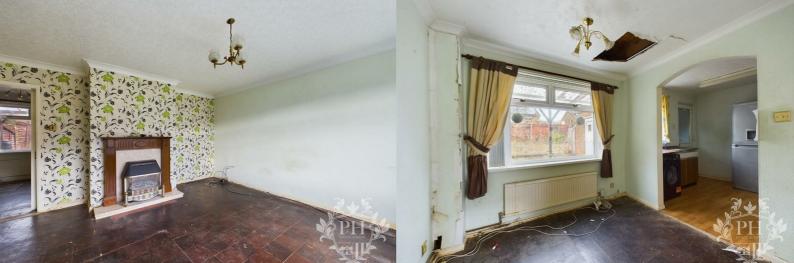

## RECEPTION ROOM

The reception room is large in size accommodating the space needed for a three-piece suite and storage units with ease. This room also benefits from a UPVC double-glazed window, radiator and fire surround.

#### DINING ROOM

The dining room benefits from a UPVC double glazed window looking onto the rear aspect of the property and flows into the kitchen. This area easily fits a large dining table and has a understair storage unit for convinience.