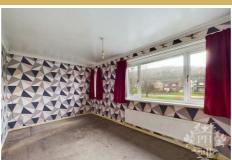

## **BEDROOM ONE**

The first bedroom is a large double with two UPVC double glazed windows and radiator.

## **BEDROOM TWO**

The second bedroom is spacious with a UPVC double glazed window and radiator.

#### BEDROOM THREE

The third bedroom has a UPVC double glazed window and radiator

## **BEDROOM FOUR**

The fourth bedroom is a single and benefits from UPVC double glazed window and radiator.