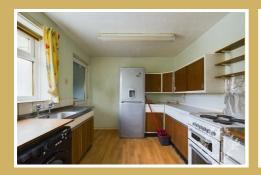

#### **KITCHEN**

The kitchen comprises a number of wall, base and drawer units with light worktops and space needed for free-standing appliances.