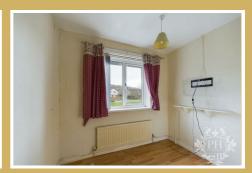

# **BEDROOM ONE**

The first bedroom is a large double with two UPVC double glazed windows and radiator.

## **BEDROOM TWO**

The second bedroom is spacious with a UPVC double glazed window and radiator.

#### BEDROOM THREE

The third bedroom has a UPVC double glazed window and radiator