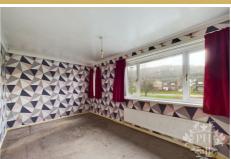

# **BEDROOM ONE**

The first bedroom is a large double with two UPVC double glazed windows and radiator.

## **BEDROOM TWO**

The second bedroom is spacious with a UPVC double glazed window and radiator.

#### BEDROOM THREE

The third bedroom has a UPVC double glazed window and radiator

# **BEDROOM FOUR**

The fourth bedroom is a single and benefits from UPVC double glazed window and radiator.