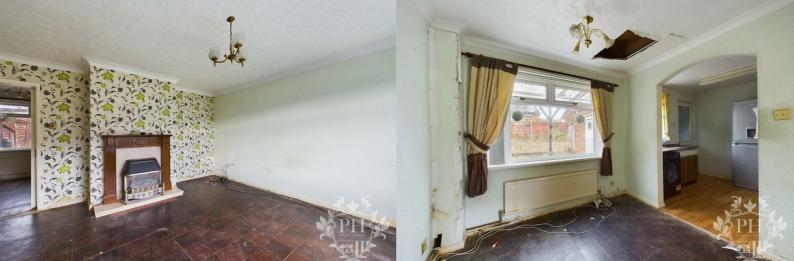

## RECEPTION ROOM

The reception room is large in size accommodating the space needed for a three-piece suite and storage units with ease. This room also benefits from a UPVC double-alazed window, radiator and fire surround.

#### DINING ROOM

The dining room benefits from a UPVC double glazed window looking onto the rear aspect of the property and flows into the kitchen. This area easily fits a large dining table and has a understair storage unit for convinience.