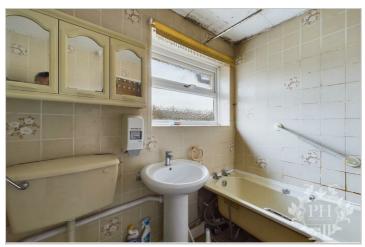

#### FAMILY BATHROOM

The bathroom is in need of renovations and benefits from a three-piece suite and frosted window.