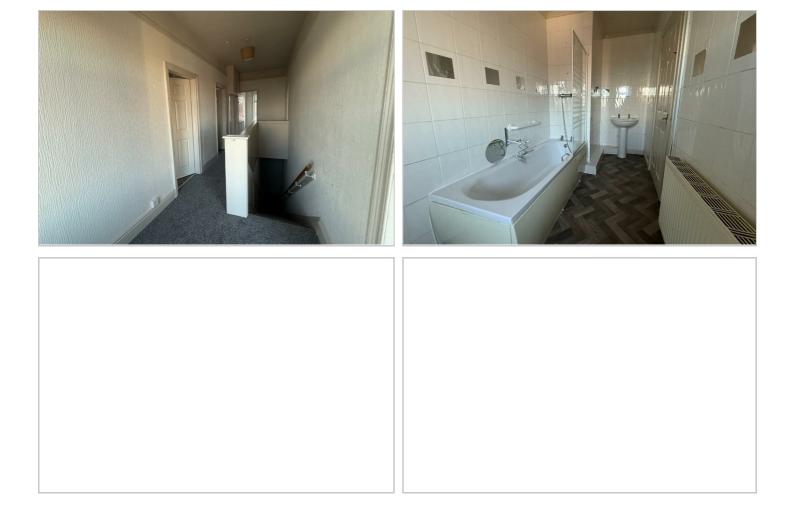

#### ENTRANCE

The property welcomes you with a spacious communal entrance. As you step inside, you'll appreciate the generous proportions that set the tone for the first-floor apartment.

#### BATHROOM

The bathroom is equipped with everything you need. The three-piece suite includes a comfortable paneled bath for relaxing, a handy basin for washing up, and a low-level toilet for convenience. A UPVC double-glazed window brings in plenty of light, while the radiator keeps the space warm and inviting. Plus, the linoleum flooring is easy to clean and maintain.