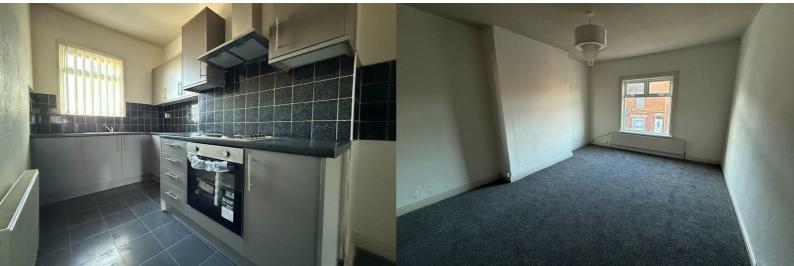

#### **RECEPTION ROOM**

The expansive reception room bathes in natural light pouring in through the oversized UPVC double-glazed window that dominates the front aspect. The brilliant white walls reflect the sunlight, creating a warm and inviting atmosphere. Underfoot, the plush grey carpet adds a touch of sophistication and comfort.

#### **KITCHEN**

The kitchen has been beautifully renovated with sleek grey high gloss wall, base, and drawer units that reflect light and create a modern ambiance. The room is equipped with a built-in electric oven, hob, and extractor fan, perfect for culinary creations. A large UPVC double glazed window at the rear allows natural light to flood in, offering stunning views while you cook.