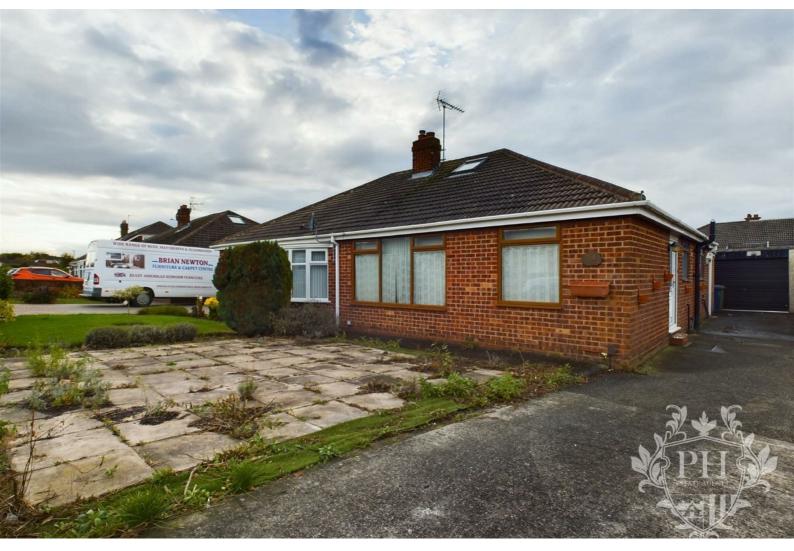

# 72 Churchill Road

, Middlesbrough, TS6 9PJ

£92,500

# 72 Churchill Road , Middlesbrough, TS6 9PJ

# £92,500