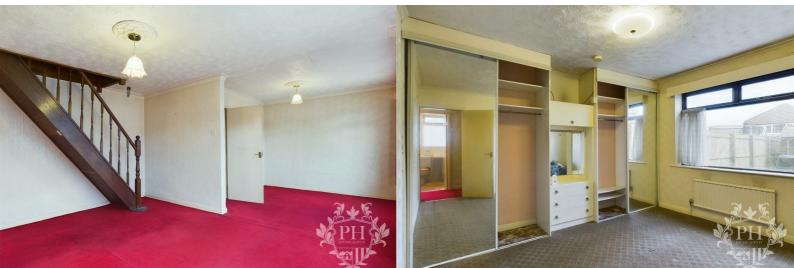

#### 15'3" x 11'7" (4.65 x 3.54)

The living/dining room is a very generous size with two large uPVC windows on the front of the property allowing plenty of natural light. it also has staircase access to the loft.

#### 11'11" x 9'10" (3.65 x 3.00)

The bedroom has a large uPVC window looking out into the garden. The room can comfortably fit in a double bed and has a large built in wardrobes that provide extra storage for personal belongings.