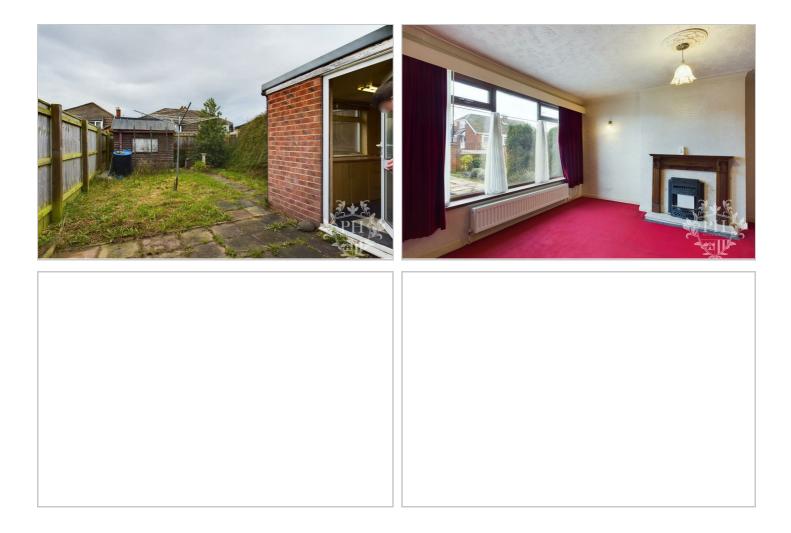

#### Garden

spacious garden with both patio and grassed area.

#### 15'3" x 11'7" (4.65 x 3.54)

The living/dining room is a very generous size with two large uPVC windows on the front of the property allowing plenty of natural light. it also has staircase access to the loft.