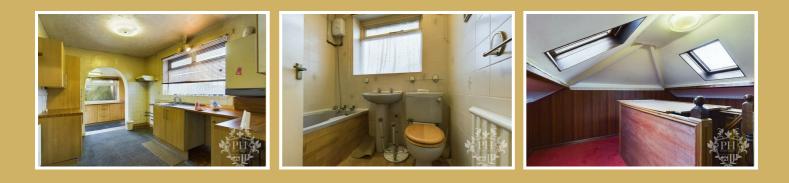

#### 12'5" x 8'10" (3.79 x 2.70)

Spacious kitchen with lots of potential. Large uPVC window allowing plenty of natural light. Small step down leading to the back door of the property.

#### Bathroom

6'3" x 5'6" (1.92 x 1.69) Bathroom situated directly opposite the bedroom with bath/shower, toilet and sink.

#### First floor

13'2" x 11'8" (4.03 x 3.57) Loft has lots pf potential, allow more natural light into the front room/dining room.