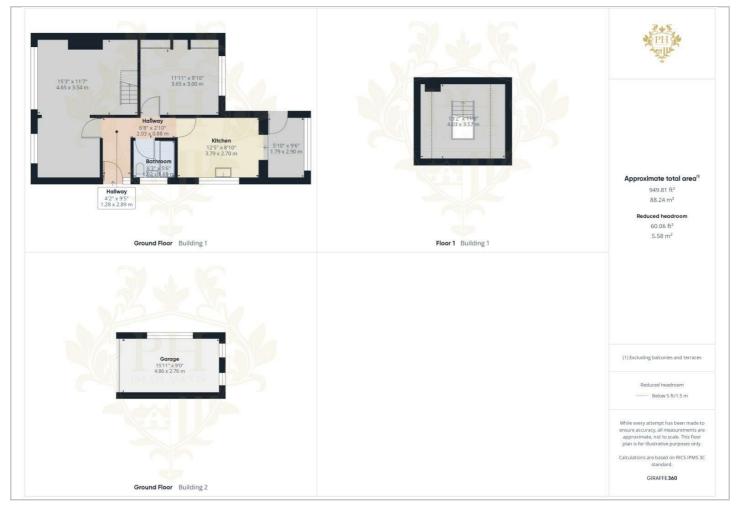

### **Floor Plan**

#### 6'7'' x 2'10'' (2.03 x 0.88)

Entrance is through a uPVC door stepping into a spacious hallway which provides access to a living room/dining room, bathroom, bedroom and kitchen.

#### 15'3" x 11'7" (4.65 x 3.54)

The living/dining room is a very generous size with two large uPVC windows on the front of the property allowing plenty of natural light. it also has staircase access to the loft.

#### 11'11" x 9'10" (3.65 x 3.00)

The bedroom has a large uPVC window looking out into the garden. The room can comfortably fit in a double bed and has a large built in wardrobes that provide extra storage for personal belongings.

#### 12'5" x 8'10" (3.79 x 2.70)

Spacious kitchen with lots of potential. Large uPVC window allowing plenty of natural light. Small step down leading to the back door of the property.

#### Bathroom

6'3" x 5'6" (1.92 x 1.69) Bathroom situated directly opposite the bedroom with bath/shower, toilet and sink.

#### First floor

13'2" x 11'8" (4.03 x 3.57) Loft has lots pf potential, allow more natural light into the front room/dining room.

#### Garage

15'11" x 9'0" (4.86 x 2.76) Single detached garage. Could be used as a work shop or to park vehicles.