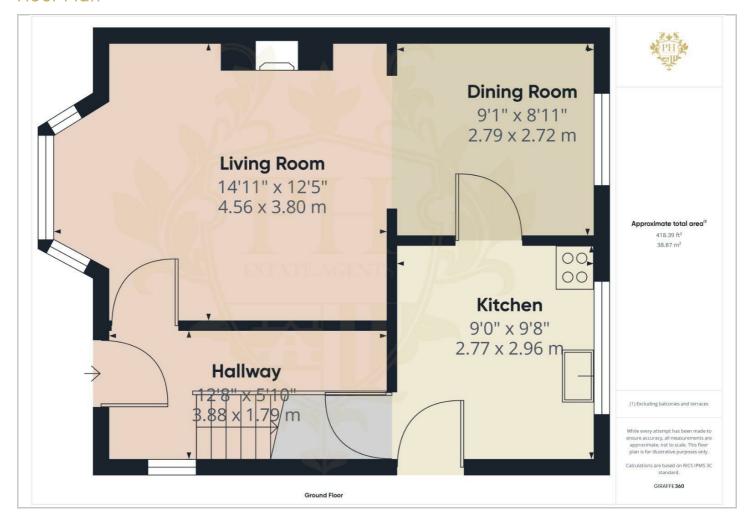

#### **HALLWAY**

12'8" x 5'10" (3.86m x 1.78m)

Step through the warm, earthy tones of the brown front door, nestled within a lush and expansive front garden, and you'll be greeted by a welcoming hallway. This inviting space serves as the heart of the home, providing access to both the reception/dining room and the first floor. The hallway boasts practical and laminate flooring, a comforting radiator to ward off any chill, and a small window that allows natural light to filter in. Additionally, clever understair storage ensures that the area remains clutter-free and organized.

#### RECEPTION / DINING ROOM

14'11" x 12'5" - 9'1" x 8'11" (4.55m x 3.78m - 2.77m x 2.72m )

The reception/dining room is a bright and airy space, bathed in natural light thanks to windows at both the front and rear. The warmth and coziness are further enhanced by two radiators, ensuring a comfortable atmosphere no matter the season. A stunning feature fire surround graces the room, complete with a traditional coal fire beneath – perfect for those chilly evenings. This area has been thoughtfully designed to provide an open space for living and dining furniture, creating a sense of flow and openness. Yet, it still maintains a minimal, uncluttered look, allowing your personal style to shine through.

#### **KITCHEN**

9'0" x 9'8" (2.74m x 2.95m)

The kitchen boasts a number of light-filled wall, base, and drawer units providing ample storage for your culinary essentials. The room accommodates free-standing appliances with ease, ensuring a flexible layout to suit your needs. A large window to the rear aspect bathes the space in natural light, offering a pleasant view of the outdoors. A radiator ensures cozy warmth on chilly days, while a door leads conveniently to the side ginnel, connecting the kitchen to the exterior of the home.