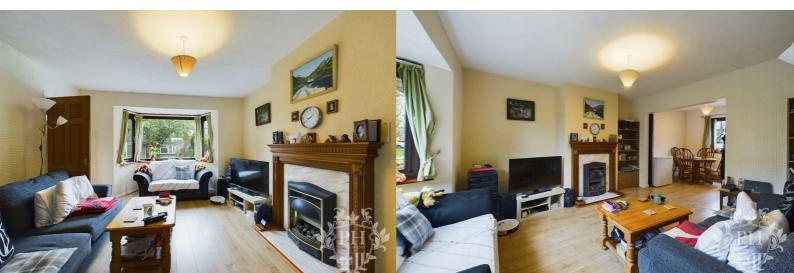

#### RECEPTION / DINING ROOM

14'11" x 12'5" - 9'1" x 8'11" (4.55m x 3.78m - 2.77m x 2.72m )

The reception/dining room is a bright and airy space, bathed in natural light thanks to windows at both the front and rear. The warmth and coziness are further enhanced by two radiators, ensuring a comfortable atmosphere no matter the season. A stunning feature fire surround graces the room, complete with a traditional coal fire beneath – perfect for those chilly evenings. This area has been thoughtfully designed to provide an open space for living and dining furniture, creating a sense of flow and openness. Yet, it still maintains a minimal, uncluttered look, allowing your personal style to shine through.