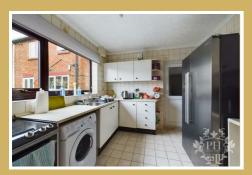

#### **KITCHEN**

9'0" x 9'8" (2.74m x 2.95m)

The kitchen boasts a number of light-filled wall, base, and drawer units providing ample storage for your culinary essentials. The room accommodates free-standing appliances with ease, ensuring a flexible layout to suit your needs. A large window to the rear aspect bathes the space in natural light, offering a pleasant view of the outdoors. A radiator ensures cozy warmth on chilly days, while a door leads conveniently to the side ginnel, connecting the kitchen to the exterior of the home.