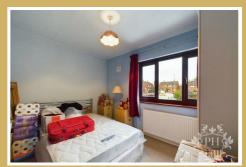

#### BEDROOM ONE

13'2" x 9'11" (4.01m x 3.02m)

The first bedroom, positioned at the front of the property, strikes the ideal balance between spaciousness and a sense of calm minimalism. The room comfortably accommodates a double bed and larger pieces of furniture, with ample space to maneuver. Natural light floods in through the expansive window, complemented by the warmth emanating from the double radiator. The grey carpet underfoot adds a touch of sophistication to this serene retreat.

## **BEDROOM TWO**

8'10" x 11'3" (2.69m x 3.43m)

Nestled at the rear of the property, the second bedroom offers a serene retreat. With ample space to accommodate a double bed and storage units, this room exudes a cozy ambiance. Natural light pours in through the window, illuminating the plush carpet underfoot and warming the room with the help of a convenient radiator.

#### **BEDROOM THREE**

7'8" x 8'8" (2.34m x 2.64m)

The third bedroom, while the smallest of the three, still offers a cozy retreat with ample space for a single bed and smaller storage units. Natural light pours in through the window, illuminating the room, which also benefits from a radiator for warmth and plush carpet underfoot. It's the perfect intimate space for a home office, reading nook, or guest room.