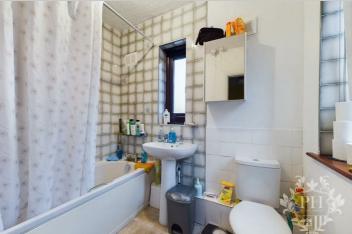

## FAMILY BATHROOM

5'7" x 7'3" (1.70m x 2.21m)

The family bathroom is designed with practicality in mind. A three-piece suite, comprising a spacious paneled bath with shower, a handy hand basin, and a low-level WC, provides all the essentials for busy family life. This well-appointed bathroom ensures everyone can get ready with ease.