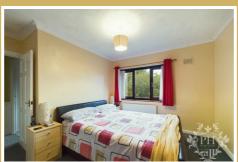

#### BEDROOM ONE

13'2" x 9'11" (4.01m x 3.02m)

The first bedroom, positioned at the front of the property, strikes the ideal balance between spaciousness and a sense of calm minimalism. The room comfortably accommodates a double bed and larger pieces of furniture, with ample space to maneuver. Natural light floods in through the expansive window, complemented by the warmth emanating from the double radiator. The grey carpet underfoot adds a touch of sophistication to this serene retreat.

## **BEDROOM TWO**

8'10" x 11'3" (2.69m x 3.43m)

Nestled at the rear of the property, the second bedroom offers a serene retreat. With ample space to accommodate a double bed and storage units, this room exudes a cozy ambiance. Natural light pours in through the window, illuminating the plush carpet underfoot and warming the room with the help of a convenient radiator.

#### **BEDROOM THREE**

7'8" x 8'8" (2.34m x 2.64m)

The third bedroom, while the smallest of the three, still offers a cozy retreat with ample space for a single bed and smaller storage units. Natural light pours in through the window, illuminating the room, which also benefits from a radiator for warmth and plush carpet underfoot. It's the perfect intimate space for a home office, reading nook, or guest room.