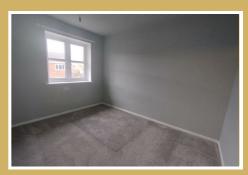

#### **Bedroom Two**

Mirroring the tranquility of Bedroom One, this space also features grey carpeting, pale grey

walls, and a functional uPVC window with a radiator for warmth.