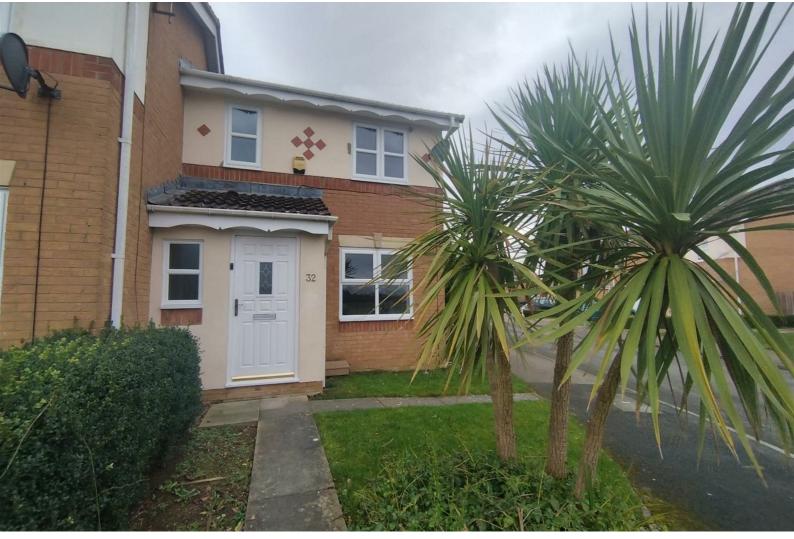

#### Front Garden

A quaint area of greenery, featuring a selection of shrubs and trees, with a walkway leading up to the entrance.