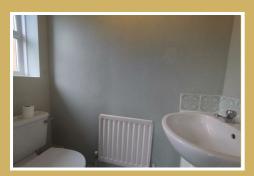

#### Bathroom

A serene space with neutral-toned walls accented by serene blue tiles. The three-piece suite includes a bath, WC, and sink, all complemented by warm light brown flooring.