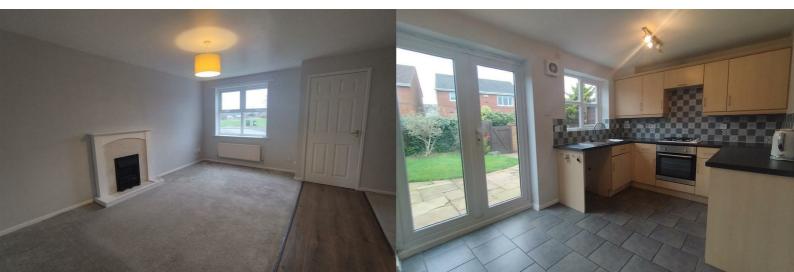

#### **Reception Room**

Room: Freshly installed dove-grey carpeting complements the soft grey tones of the walls. A contemporary fireplace adds a touch of elegance, while the uPVC window, equipped with a heating radiator, filters in natural light.

#### Kitchen

Equipped with sleek grey tiled floors, an array of base and wall-mounted cabinets offer ample storage. It comes complete with a built-in oven and hob, with allocated spaces for a washing machine and refrigerator. Pristine white walls brighten the room, and French doors provide a charming gateway to the garden.