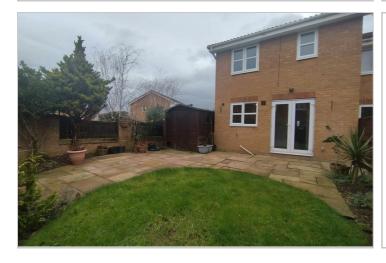

#### External

A harmonious blend of block paving and lush grass forms the outdoor space, encircled by a fence and wall for privacy. The perimeter is adorned with a verdant collection of plants.