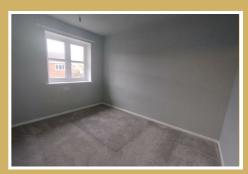

#### **Bedroom One**

One: This cozy retreat boasts grey carpeting and soothing light grey walls, with a uPVC window paired with a practical radiator ensuring comfort.

#### **Bedroom Two**

Mirroring the tranquility of Bedroom One, this space also features grey carpeting, pale grey

walls, and a functional uPVC window with a radiator for warmth.

#### **Bedroom Three**

Continuity in design, Bedroom Three offers similar grey carpeting and light grey walls, with the added convenience of a radiator situated below the uPVC window.