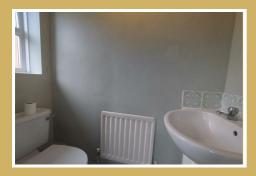

#### Bathroom

A serene space with neutral-toned walls accented by serene blue tiles. The three-piece suite includes a bath, WC, and sink, all complemented by warm light brown flooring.