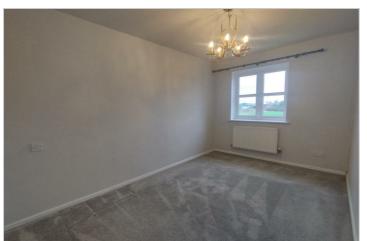

#### **Bedroom One**

One: This cozy retreat boasts grey carpeting and soothing light grey walls, with a uPVC window paired with a practical radiator ensuring comfort.

#### **Bedroom Two**

Mirroring the tranquility of Bedroom One, this space also features grey carpeting, pale grey

walls, and a functional uPVC window with a radiator for warmth.

#### **Bedroom Three**

Continuity in design, Bedroom Three offers similar grey carpeting and light grey walls, with the added convenience of a radiator situated below the uPVC window.