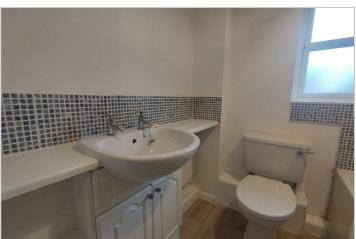

#### Bathroom

A serene space with neutral-toned walls accented by serene blue tiles. The three-piece suite includes a bath, WC, and sink, all complemented by warm light brown flooring.