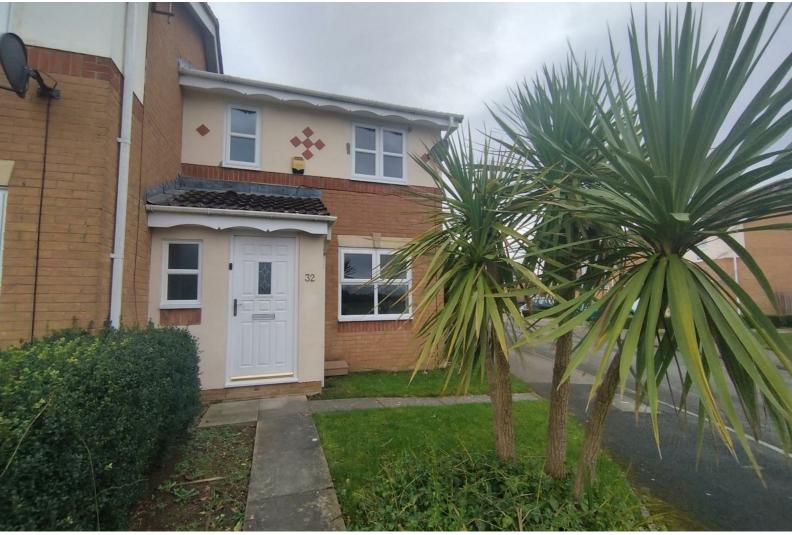

#### Front Garden

A quaint area of greenery, featuring a selection of shrubs and trees, with a walkway leading up to the entrance.