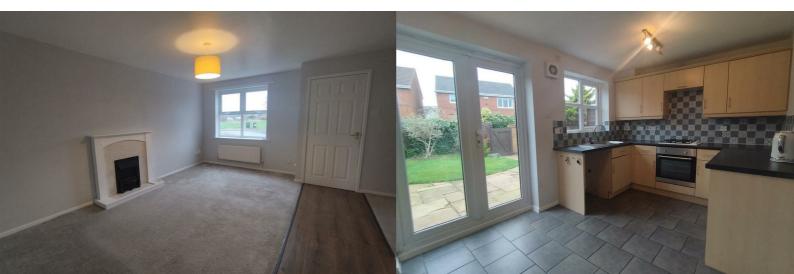

#### **Reception Room**

Room: Freshly installed dove-grey carpeting complements the soft grey tones of the walls. A contemporary fireplace adds a touch of elegance, while the uPVC window, equipped with a heating radiator, filters in natural light.

#### Kitchen

Equipped with sleek grey tiled floors, an array of base and wall-mounted cabinets offer ample storage. It comes complete with a built-in oven and hob, with allocated spaces for a washing machine and refrigerator. Pristine white walls brighten the room, and French doors provide a charming gateway to the garden.