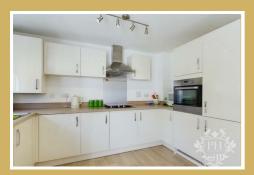

#### KITCHEN/ DINING ROOM

11'7" x 15'7" (3.53m x 4.75m)

The kitchen and dining area boast an array of elegant cream-colored wall, base, and drawer units, all complemented by a sleek wood-effect countertop that adds a touch of warmth and contrast. This thoughtfully designed kitchen not only offers ample storage solutions but also features a suite of integrated appliances, including a modern electric oven with a hob above, a spacious fridge freezer, and a powerful extractor fan. Toward the rear of the room, an inviting open space awaits, perfect for a dining table, with French doors that gracefully open onto the patio area of the garden, seamlessly blending indoor and outdoor living.