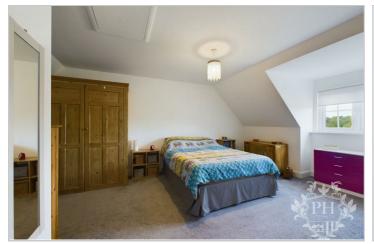

#### **BEDROOM FOUR**

13'10" x 12'6" (4.22m x 3.81m)

The fourth bedroom, situated on the second floor, offers a spacious and luminous area that easily accommodates a double bed and ample storage units. This inviting room features an expansive UPVC juliet window at the front, allowing natural light to flood the space, and a single UPVC window on the side, enhancing the brightness further. The room is also equipped with a radiator to keep it cozy and boasts a stylish grey carpet that adds a touch of elegance to the overall ambiance.