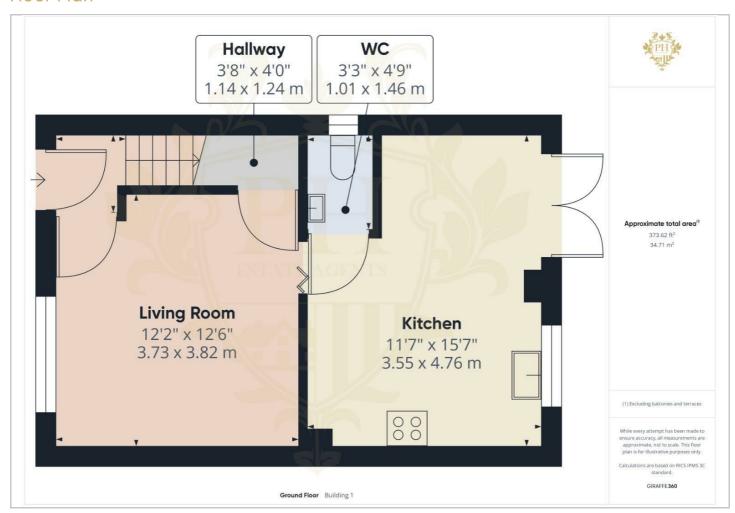

#### **ENTRANCE**

3'8" x 4'0" (1.12m x 1.22m)

Stepping through the elegant white composite door, you are welcomed by a luminous hallway that leads to both the reception room and the first floor. This inviting entrance is adorned with a plush grey carpet, pristine white walls, and a single radiator that provides a cozy warmth.

#### RECEPTION ROOM

12'2" x 12'6" (3.71m x 3.81m)

The reception room is an inviting and luminous area, enhanced by a large UPVC double glazed window that floods the space with natural light. A radiator ensures warmth, while an understair storage cupboard offers practical storage solutions. This room comfortably accommodates a three-piece suite and additional storage units, maintaining a sleek and minimalistic appearance.

#### KITCHEN/ DINING ROOM

11'7" x 15'7" (3.53m x 4.75m)

The kitchen and dining area boast an array of elegant cream-colored wall, base, and drawer units, all complemented by a sleek wood-effect countertop that adds a touch of warmth and contrast. This thoughtfully designed kitchen not only offers ample storage solutions but also features a suite of integrated appliances, including a modern electric oven with a hob above, a spacious fridge freezer, and a powerful extractor fan. Toward the rear of the room, an inviting open space awaits, perfect for a dining table, with French doors that gracefully open onto the patio area of the garden, seamlessly blending indoor and outdoor living.

## GROUND FLOOR W/C

3'3" x 4'9" (0.99m x 1.45m)

The ground floor washroom is conveniently accessible from the kitchen-diner area. This space features a sleek two-piece suite, consisting of a low-level toilet and a stylish hand basin. The room is enhanced by its pristine white walls, contemporary flooring, and a single radiator, ensuring both comfort and modern aesthetics.

## Floor Plan