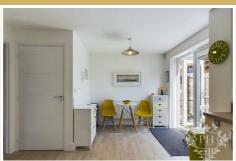

#### KITCHEN/ DINING ROOM

11'7" x 15'7" (3.53m x 4.75m)

The kitchen and dining area boast an array of elegant cream-colored wall, base, and drawer units, all complemented by a sleek wood-effect countertop that adds a touch of warmth and contrast. This thoughtfully designed kitchen not only offers ample storage solutions but also features a suite of integrated appliances, including a modern electric oven with a hob above, a spacious fridge freezer, and a powerful extractor fan. Toward the rear of the room, an inviting open space awaits, perfect for a dining table, with French doors that gracefully open onto the patio area of the garden, seamlessly blending indoor and outdoor living.