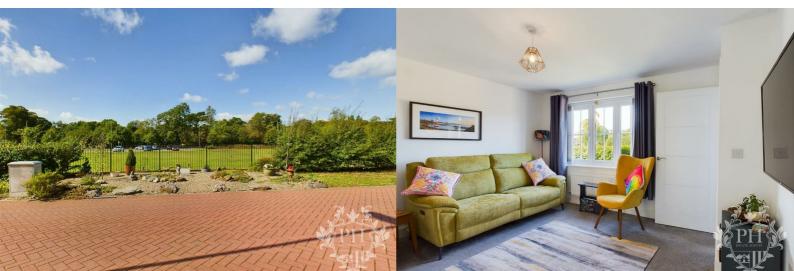

#### RECEPTION ROOM

12'2" x 12'6" (3.71m x 3.81m)

The reception room is an inviting and luminous area, enhanced by a large UPVC double glazed window that floods the space with natural light. A radiator ensures warmth, while an understair storage cupboard offers practical storage solutions. This room comfortably accommodates a three-piece suite and additional storage units, maintaining a sleek and minimalistic appearance.

#### **EXTERNAL**

The property boasts stunning views of the adjacent park and expansive field. At the front, a charming grassed area welcomes you, complemented by a long driveway that leads to a spacious garage, capable of accommodating two cars. The rear of the property is a true oasis, featuring a large, well-maintained garden. Here, you will find a delightful patio area perfect for entertaining guests, a lush grassed section ideal for relaxation, and an elegant decked area providing a versatile space for various outdoor activities.