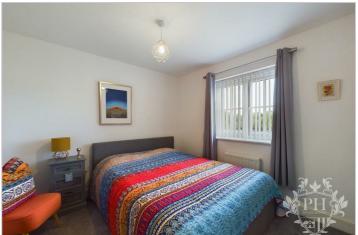

#### **BEDROOM ONE**

9'11" x 9'4" (3.02m x 2.84m)

The first bedroom, located at the front of the property, is a generously-sized double room. It features pristine white walls that reflect natural light, enhancing the room's airy feel. The floor is adorned with a plush grey carpet that adds a touch of sophistication and comfort underfoot. Additionally, a sleek radiator ensures the room remains cozy and warm, creating an inviting atmosphere.

## **BEDROOM TWO**

7'3" x 8'3" (2.21m x 2.51m )

The second bedroom is situated at the back of the property, offering ample space for a comfortable double bed and additional smaller storage units. This inviting room features a UPVC double glazed window that allows natural light to flood in, a radiator to keep you warm during colder months, pristine white walls that create a bright and airy atmosphere, and a soft grey carpet that adds a touch of elegance and coziness.

### **BEDROOM THREE**

7'3" x 7'1" (2.21m x 2.16m)

The third bedroom is situated at the back of the property, offering a peaceful and private setting. Currently functioning as a home office, this versatile space could effortlessly transform into a cozy nursery or a playful toddler's room. It features a large UPVC double glazed window that fills the room with natural light, a modern radiator for warmth, pristine white walls that create a bright and airy atmosphere, and a soft grey carpet that adds a touch of comfort and elegance.