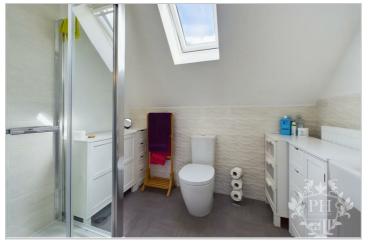

#### **EN-SUITE**

5'10" x 8'0" (1.78m x 2.44m)

The En-suite features a luxurious three-piece suite, which includes a spacious step-in shower cubicle equipped with a thermostat-controlled shower for precise temperature management. It also boasts a stylish hand basin and a low-level WC. Natural light floods the space through a skylight window, enhancing the room's airy ambiance, while a radiator ensures warmth and comfort.