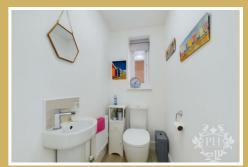

## GROUND FLOOR W/C

3'3" x 4'9" (0.99m x 1.45m)

The ground floor washroom is conveniently accessible from the kitchen-diner area. This space features a sleek two-piece suite, consisting of a low-level toilet and a stylish hand basin. The room is enhanced by its pristine white walls, contemporary flooring, and a single radiator, ensuring both comfort and modern aesthetics.