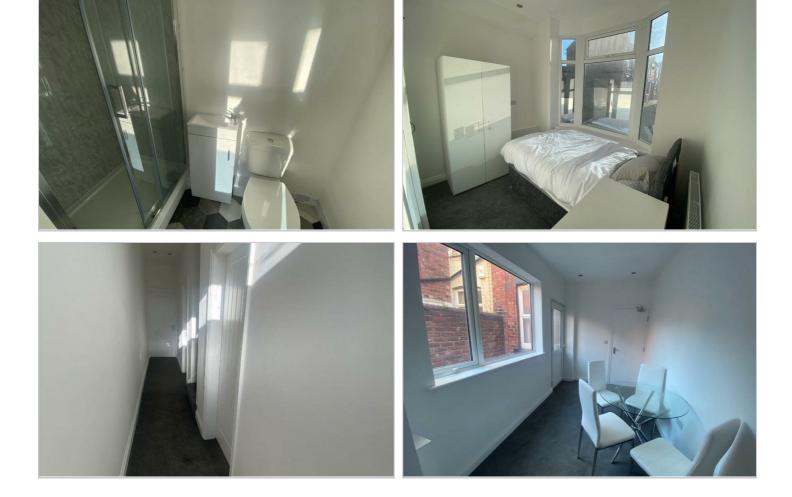

#### Bedroom 3

A modern room with a carpet, UPVC doubleglazed window, and bedroom furniture. This room leads to a private en-suite.

#### **En-suite**

A private en-suite with a separate glazed shower unit with a shower, a sink, a W/C and lino flooring.

#### Dining Room

This is open plan with the kitchen and has a new carpet, a large UPVC double-glazed window and a dining table.