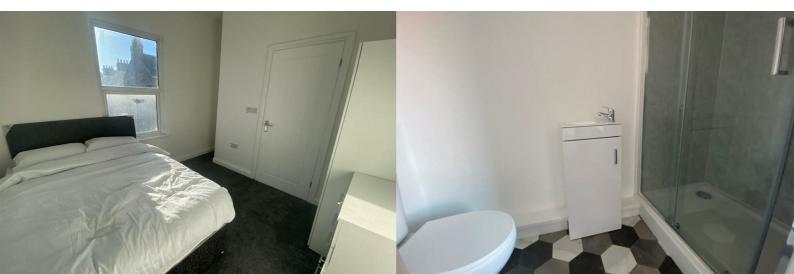

#### Bedroom 1

A modern room with a carpet, UPVC doubleglazed window, and bedroom furniture. This room leads to a private en-suite.

#### **En-Suite**

A private en-suite with a separate glazed shower unit with a shower, a sink, a W/C and lino flooring.