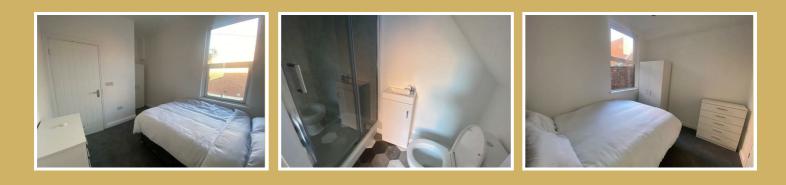

#### Bedroom 2

A modern room with a carpet, UPVC doubleglazed window, and bedroom furniture. This room leads to a private en-suite.

#### **En-suite**

A private en-suite with a separate glazed shower unit with a shower, a sink, a W/C and lino flooring.