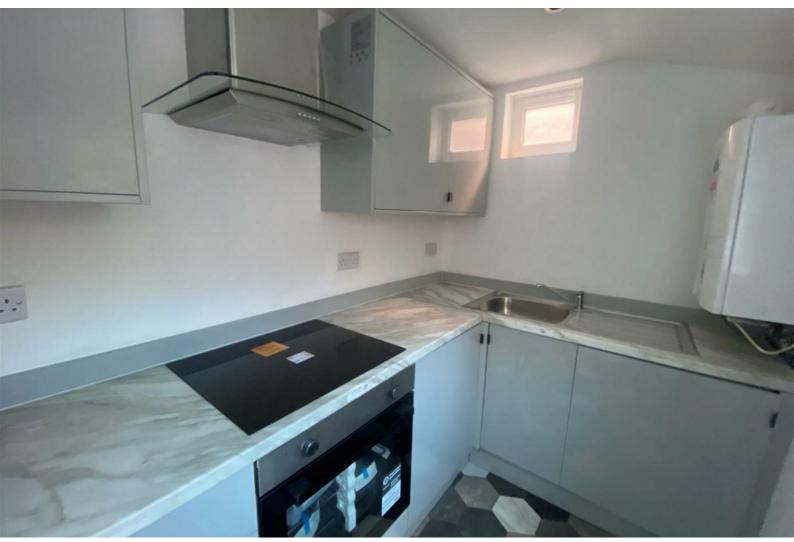

#### **Kitchen**

A new kitchen finished to a high standard. It has wall, base and drawer units, a fan-assisted oven, an electric hob with an extractor fan above, a sink with a mixer tap, built-in fridge freezer and a washing machine.