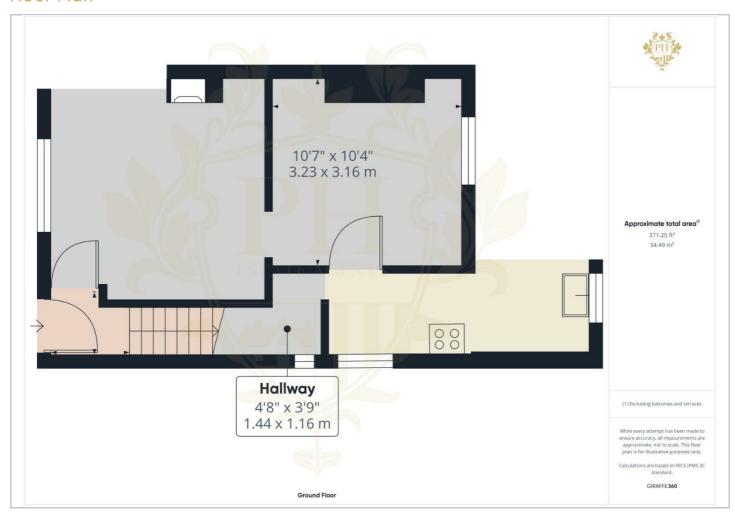

#### **HALLWAY**

4'8" x 3'9" (1.42m x 1.14m)

As you step through the double-glazed door from the front garden, you are greeted by a bright and airy hallway. This welcoming space serves as a gateway to the inviting reception room and the staircase leading to the first floor.

#### **DINING ROOM**

10'7" x 10'4" (3.23m x 3.15m)

The dining room is set to the rear of the property and provides ample space for a family size dining table whilst benefiting from a UPVC double glazed window and radiator.

#### Floor Plan