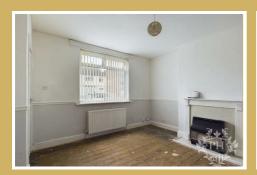

#### RECEPTION ROOM

The reception room is set to the front of the property and provides ample space for a three piece suite and larger furniture with ease. This room benefits from a UPVC double glazed window, radiator and gains access to the dining room.