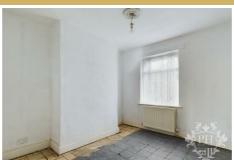

#### RECEPTION ROOM

The reception room is set to the front of the property and provides ample space for a three piece suite and larger furniture with ease. This room benefits from a UPVC double glazed window, radiator and gains access to the dining room.