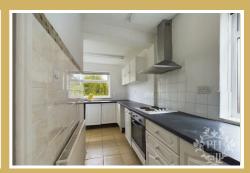

#### **KITCHEN**

The kitchen is equipped with an array of wall base and drawer units with contrasting worktops. This room provides the space needed for free-standing appliances and benefits from Two UPVC double-glazed

windows and door which lead to the rear garden.