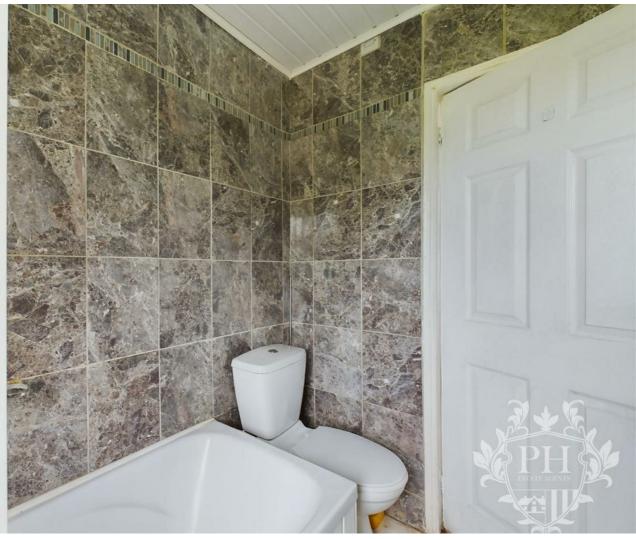

#### FAMILY BATHROOM

7'6" x 5'2" (2.29m x 1.57m)

The family bathroom comprises a three-piece suite which includes a bath with electric shower, hand basin and low level W/C