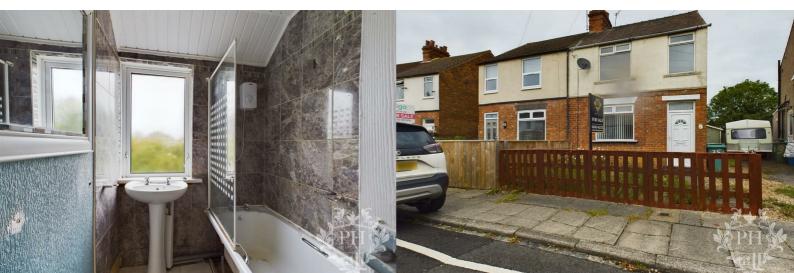

#### FAMILY BATHROOM

7'6" x 5'2" (2.29m x 1.57m)

The family bathroom comprises a three-piece suite which includes a bath with electric shower, hand basin and low level W/C

## **EXTERNAL**

The property offers a fenced front garden, onstreet parking and rear garden