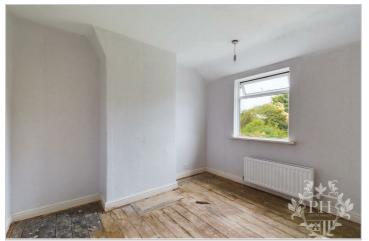

#### **BEDROOM TWO**

10'8" x 10'5" (3.25m x 3.18m)

The second bedroom is set to the rear of the property and provides the space for a double bed and larger storage units. This room also benefits from a UPVC double glazed window and radiator

#### **BEDROOM THREE**

6'8" x 6'3" (2.03m x 1.91m)

The third bedroom provides the space for a single bed and smaller storage units with a UPVC double glazed window and radiator