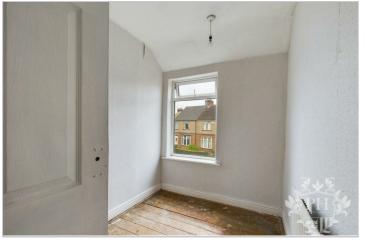

#### **BEDROOM THREE**

6'8" x 6'3" (2.03m x 1.91m)

The third bedroom provides the space for a single bed and smaller storage units with a UPVC double glazed window and radiator