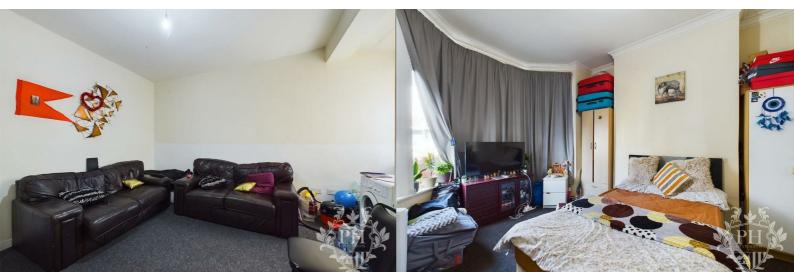

# **RECEPTION ROOM**

#### 13'11" x 10'11" (4.24m x 3.33m )

The expansive reception room boasts ample space, effortlessly accommodating a full set of living room furniture. Presently serving as a ground floor bedroom, this versatile room is enhanced by a large UPVC double glazed window that floods the space with natural light, as well as a radiator ensuring warmth and comfort.

# **BEDROOM ONE**

#### 10'10" x 13'2" (3.30m x 4.01m)

The first bedroom is situated at the front of the property, offering ample space to accommodate a double bed along with larger storage units. This room is enhanced by a UPVC double glazed window that allows natural light to flood in, and it is kept warm and cozy by a modern radiator.