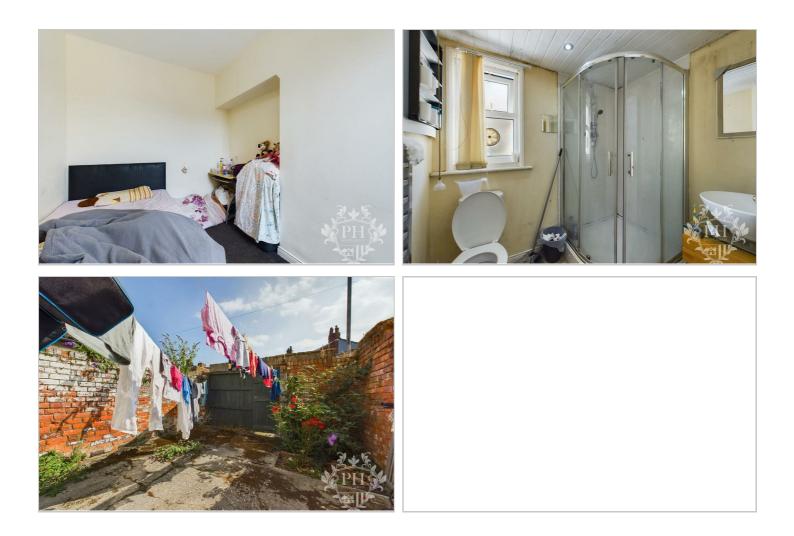

#### BATHROOM

#### 6'11" x 6'1" (2.11m x 1.85m)

The family bathroom features a well-appointed three-piece suite that includes a spacious step-in shower cubicle equipped with a thermostatcontrolled shower, a hand basin, and a modern low-level toilet. This inviting space is further enhanced by the presence of a frosted UPVC double-glazed window that allows for natural light while maintaining privacy, and a radiator that ensures the room remains warm and comfortable.

# **EXTERNAL**

This property features convenient on-street parking and boasts a quaint, paved front garden for a welcoming entrance. Additionally, it offers a spacious and versatile rear yard, perfect for outdoor activities and relaxation.