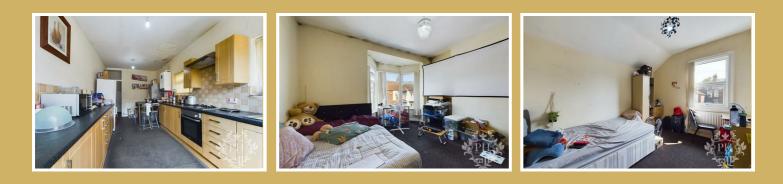

# **KITCHEN**

19'3" x 9'3" (5.87m x 2.82m )

The kitchen is a chef's delight, featuring an array of wall-mounted, base, and drawer units that offer ample storage space. It includes a sleek built-in oven and a modern gas hob, perfect for culinary adventures. This spacious room also boasts a convenient breakfast bar, ideal for casual dining or morning coffee. Natural light floods the kitchen through a large UPVC double glazed window, creating a warm and inviting atmosphere. Additionally, the kitchen provides direct access to the rear yard, an excellent spot for drying laundry or enjoying some outdoor time.

# **BEDROOM TWO**

#### 11'10" x 7'4" (3.61m x 2.24m )

The second bedroom is centrally located within the property, offering ample space to comfortably fit a double bed along with various storage units. It features a large UPVC double glazed window that allows natural light to flood the room, and a radiator ensuring warmth and comfort.

## **BEDROOM THREE**

#### 11'10" x 9'4" (3.61m x 2.84m)

The inviting third bedroom is situated at the rear of the property, providing a tranquil retreat. This cozy space comfortably fits a single bed along with ample storage units, perfect for keeping your belongings organized. The room is enhanced by a large UPVC double glazed window that allows natural light to flood in, creating a bright and airy atmosphere. Additionally, a well-placed radiator ensures warmth and comfort during the colder months.