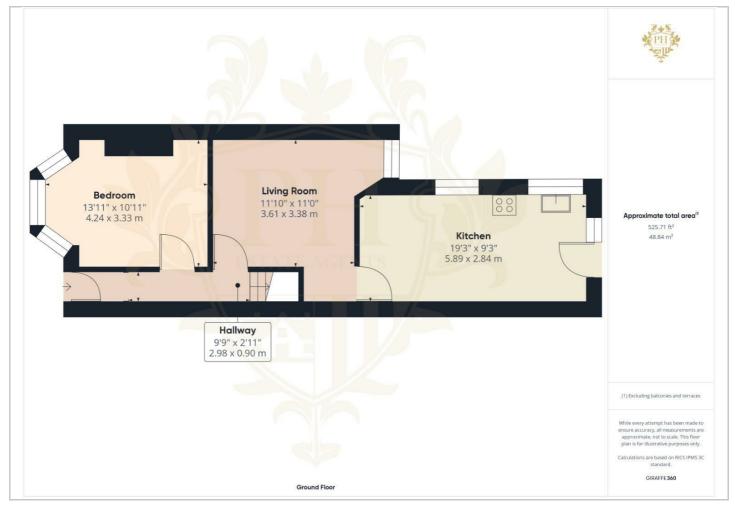

#### 9'9" x 2'11" (2.97m x 0.89m)

Stepping through a rustic wooden door from the expansive, paved garden, you are welcomed into the hallway. This space provides access to the reception room, the dining room, and the staircase leading to the first floor.

#### 13'11" x 10'11" (4.24m x 3.33m )

The expansive reception room boasts ample space, effortlessly accommodating a full set of living room furniture. Presently serving as a ground floor bedroom, this versatile room is enhanced by a large UPVC double glazed window that floods the space with natural light, as well as a radiator ensuring warmth and comfort.

#### 11'10" x 11'0" (3.61m x 3.35m)

The heart of the property is the expansive dining room, currently serving as a welcoming reception area. This generously-sized space easily accommodates a large dining table, making it perfect for hosting gatherings and family meals. The room is bathed in natural light, thanks to a UPVC double glazed window, and is kept cozy with a well-placed radiator. Additionally, it offers convenient access to the adjoining kitchen, enhancing the flow and functionality of the home's layout.

# **KITCHEN**

19'3" x 9'3" (5.87m x 2.82m )

The kitchen is a chef's delight, featuring an array of wall-mounted, base, and drawer units that offer ample storage space. It includes a sleek built-in oven and a modern gas hob, perfect for culinary adventures. This spacious room also boasts a convenient breakfast bar, ideal for casual dining or morning coffee. Natural light floods the kitchen through a large UPVC double glazed window, creating a warm and inviting atmosphere. Additionally, the kitchen provides direct access to the rear yard, an excellent spot for drying laundry or enjoying some outdoor time.

# **Floor Plan**