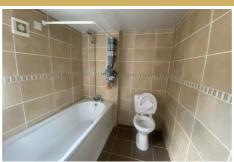

#### Communal Bathroom

This is a shared facility with a bath, shower over, a toilet and a sink.