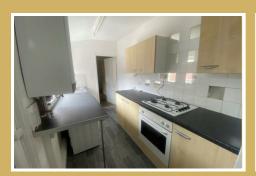

#### Communal Kitchen

With wall and base units, a gas hob, a oven and modern lino.