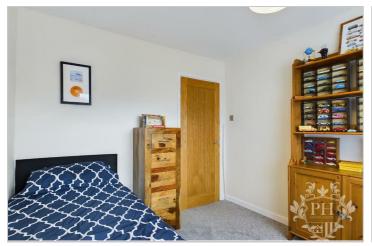

#### **Bedroom Two**

9'1" x 8'11" (2.77 x 2.73)

Bedroom two is located in the front aspect, it comfortably fits a double bed and other required bedroom furniture. It has a carpet, uPVC window, radiator and oak door.