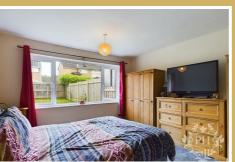

#### **Bedroom One**

12'5" x 11'7" (3.8 x 3.54)

Bedroom one is situated at the rear of the property and has a large double-opening Upvc window looking out into the landscaped garden. It comfortably fits a king-sized bed with room for all the accompanying clothes storage you may need. It has a carpet, radiator and oak door.

#### **Bedroom Two**

9'1" x 8'11" (2.77 x 2.73)

Bedroom two is located in the front aspect, it comfortably fits a double bed and other required bedroom furniture. It has a carpet, uPVC window, radiator and oak door.