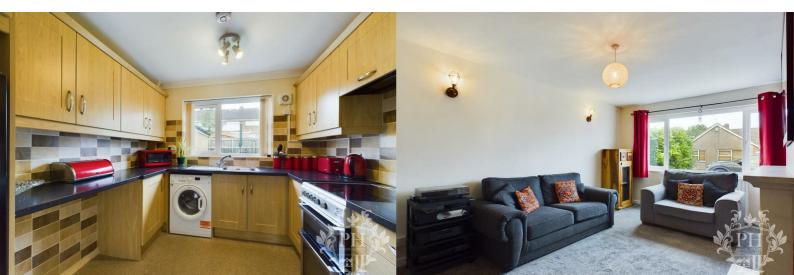

#### Kitchen

9'4" x 8'11" (2.86 x 2.73)

Comprising a range of modern wall, base and drawer units in a light oak finish with dark laminate worktops for contrast and a tiled splash back. The kitchen benefits from a space for a washing machine, space for a freestanding cooker, a free-standing fridge, a

stainless-steel sink with a drainer and a matching mixer tap.

#### **Reception Room**

15'11" x 11'8" (4.87 x 3.56)

The living room is a very generous size and boasts a fireplace with surround and a large uPVC window to the front aspect which allows an abundance of light to pour in. It has a carpet, radiator and modern oak and glass door.