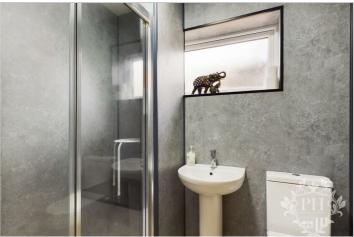

#### **Shower Room**

6'8" x 5'5" (2.04 x 1.67)

The recently modernised shower room had a two-piece suite and large walk-in shower enclosure with grey cladding floor-to-ceiling with a black trim.