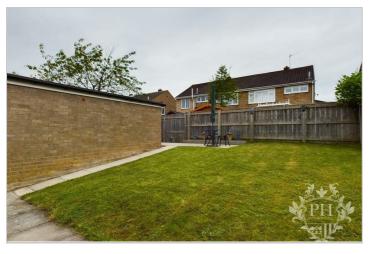

#### Rear Garden

The rear garden is secure and has recently been renovated to include a patio area for entertaining on those summer evenings and a small grassed area to give the feel of a natural but low-maintenance garden.