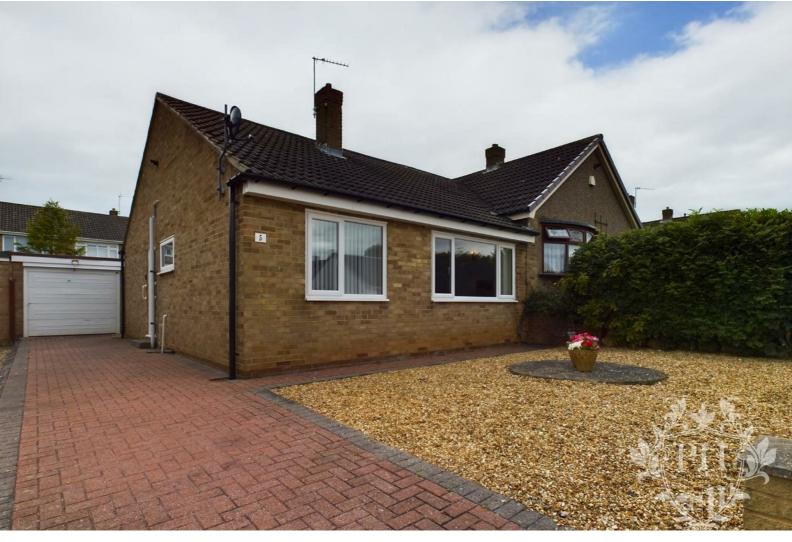

#### Front garden

The front garden benefits from a large block paved driveway which would fit up to 3 cars with the added addition of a single garage with an electric door. There is a stone area to the front suitable for situating potted plants if gardening is for you or left empty making it low maintenance.

Garage Measurements: 5.21 x 2.55