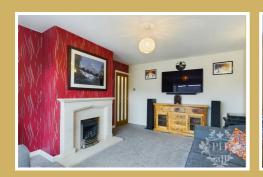

#### **Reception Room**

15'11" x 11'8" (4.87 x 3.56)

The living room is a very generous size and boasts a fireplace with surround and a large uPVC window to the front aspect which allows an abundance of light to pour in. It has a carpet, radiator and modern oak and glass door.