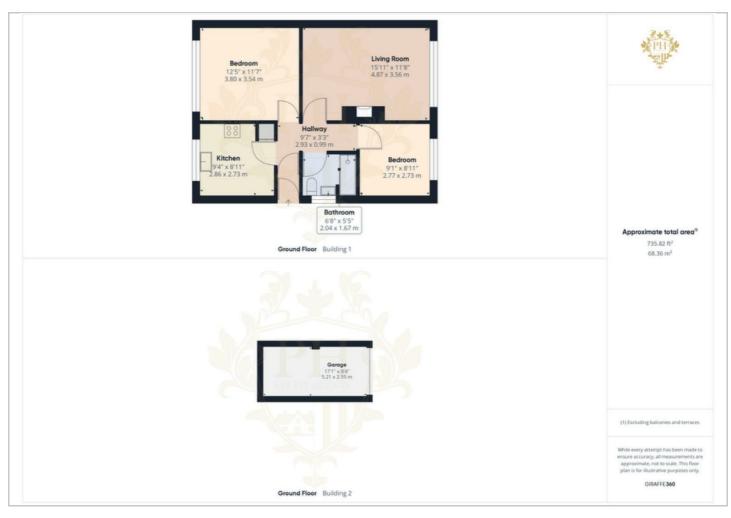

#### Floor Plan

#### **Entrance**

9'7" x 3'2" (2.93 x 0.99)

The entrance is through a modern composite door stepping into a hallway which provides access to all living and sleeping accommodations and a hatch into the loft which benefits from recent insulation throughout. The hallway is bright, modern and benefits from oak doors to all rooms, a carpet and a radiator.

#### Kitchen

9'4" x 8'11" (2.86 x 2.73)

Comprising a range of modern wall, base and drawer units in a light oak finish with dark laminate worktops for contrast and a tiled splash back. The kitchen benefits from a space for a washing machine, space for a freestanding cooker, a free-standing fridge, a

#### **Reception Room**

15'11" x 11'8" (4.87 x 3.56)

The living room is a very generous size and boasts a fireplace with surround and a large uPVC window to the front aspect which allows an abundance of light to pour in. It has a carpet, radiator and modern oak and glass door.

#### **Bedroom One**

12'5" x 11'7" (3.8 x 3.54)

Bedroom one is situated at the rear of the property and has a large double-opening Upvc window looking out into the landscaped garden. It comfortably fits a king-sized bed with room for all the accompanying clothes storage you may need. It has a carpet, radiator and oak door.

#### **Bedroom Two**

9'1" x 8'11" (2.77 x 2.73)

Bedroom two is located in the front aspect, it comfortably fits a double bed and other required bedroom furniture. It has a carpet, uPVC window, radiator and oak door.

#### **Shower Room**

6'8" x 5'5" (2.04 x 1.67)

The recently modernised shower room had a two-piece suite and large walk-in shower enclosure with grey cladding floor-to-ceiling with a black trim.

Garage Measurements: 5.21 x 2.55