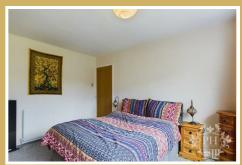

#### **Bedroom One**

12'5" x 11'7" (3.8 x 3.54)

Bedroom one is situated at the rear of the property and has a large double-opening Upvc window looking out into the landscaped garden. It comfortably fits a king-sized bed with room for all the accompanying clothes storage you may need. It has a carpet, radiator and oak door.