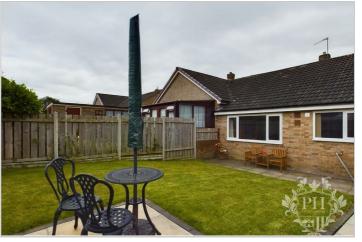

#### Rear Garden

The rear garden is secure and has recently been renovated to include a patio area for entertaining on those summer evenings and a small grassed area to give the feel of a natural but low-maintenance garden.