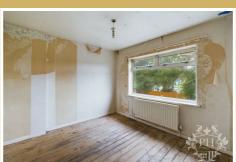

#### BEDROOM ONE

8'6" x 15'0" (2.59m x 4.57m)

The first bedroom is situated to the front of the property and provides the perfect amount of space for a double bed and larger storage units.

#### **BEDROOM TWO**

9'5" x 10'11" (2.87m x 3.33m)

The second bedroom is set to the rear of the property and benefits from a UPVC double glazed window and radiator. The room is large in size and is a blank canvass for any buyer to make their own.