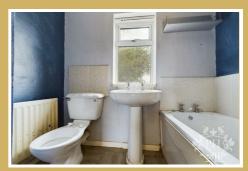

#### **BATHROOM**

5'6" x 6'10" (1.68m x 2.08m)

The bathroom comprises a three piece suite which includes a paneled bath with shower attachments, hand basin and low level w/c with a frosted UPVC double glazed window.