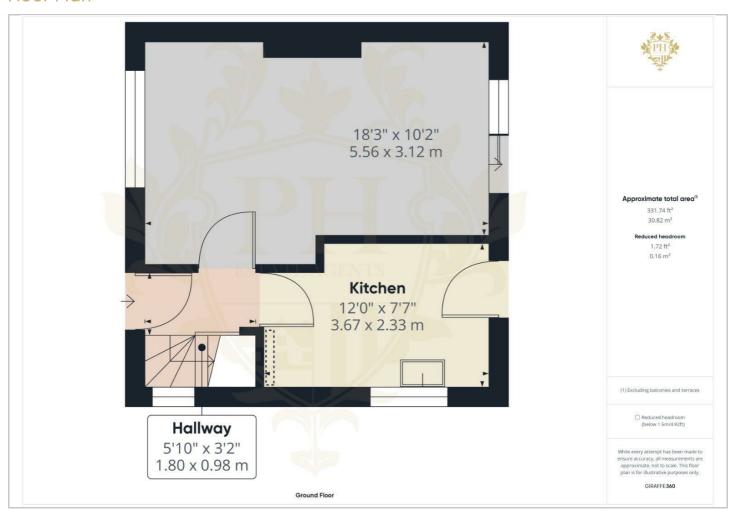

#### **HALLWAY**

5'10" x 3'2" (1.78m x 0.97m)

Entering from the quaint front garden into a bright hallway which gains access to the reception room, kitchen & first floor. The hallway benefits from a small UPVC double glazed window to allow natural light to floor through and understair storage.

#### RECEPTION ROOM

18'3" x 10'2" (5.56m x 3.10m)

The reception room is large in size and boasts a large UPVC double glazed window to the front and french doors to the rear that leads into the garden. This room would comfortable fit living and dining furniture with ease whilst still providing a minimal look.

#### **KITCHEN**

12'0" x 7'7" (3.66m x 2.31m)

The kitchen is equipped with a number of wall, base and drawer units, although need of renovation the kitchen is ample in size. This room benefits from a UPVC double glazed window to the side aspect and has a UPVC door which leads to the rear garden.

#### Floor Plan