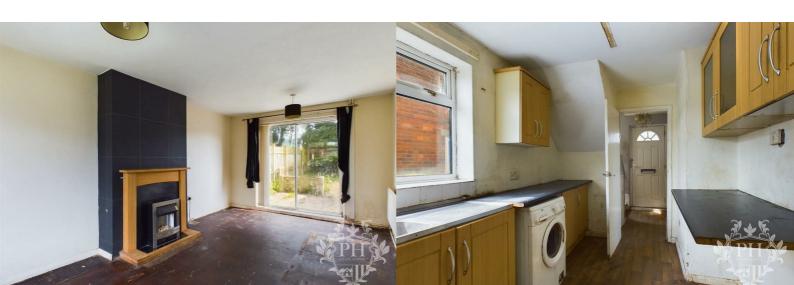

#### RECEPTION ROOM

18'3" x 10'2" (5.56m x 3.10m)

The reception room is large in size and boasts a large UPVC double glazed window to the front and french doors to the rear that leads into the garden. This room would comfortable fit living and dining furniture with ease whilst still providing a minimal look.

#### **KITCHEN**

12'0" x 7'7" (3.66m x 2.31m)

The kitchen is equipped with a number of wall, base and drawer units, although need of renovation the kitchen is ample in size. This room benefits from a UPVC double glazed window to the side aspect and has a UPVC door which leads to the rear garden.