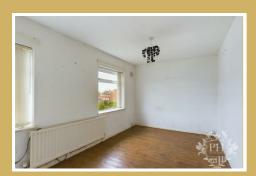

#### BEDROOM ONE

8'6" x 15'0" (2.59m x 4.57m)

The first bedroom is situated to the front of the property and provides the perfect amount of space for a double bed and larger storage units.

#### **BEDROOM TWO**

9'5" x 10'11" (2.87m x 3.33m)

The second bedroom is set to the rear of the property and benefits from a UPVC double glazed window and radiator. The room is large in size and is a blank canvass for any buyer to make their own.