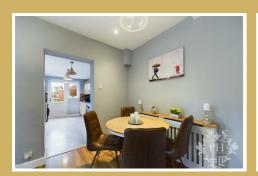

#### **DINING ROOM**

10'0" x 16'7" (3.05m x 5.05m)

The dining room has recently undergone a stunning transformation, now boasting a large UPCV double glazed window looking onto the gorgeous garden. This expansive room effortlessly accommodates a dining table and a cozy two-seater sofa, all while maintaining a sleek, minimalist aesthetic. Additionally, the room provides convenient access to the kitchen and ample understair storage cupboards, ensuring

both style and functionality are seamlessly integrated.