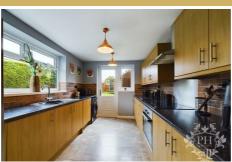

#### **KITCHEN**

13'0" x 8'9" (3.96m x 2.67m)

The kitchen features an array of light wood-effect wall cabinets, base units, and drawers, all meticulously designed to provide ample storage space. It includes an integrated electric oven paired with a sleek gas hob situated above. The dark countertops create a striking contrast with the light wood cabinetry, adding a touch of elegance to the space. The kitchen is further enhanced by a large double-glazed UPVC window on the side, allowing an abundance of natural light to flood the room. Additionally, a UPVC double-glazed door opens out to the garden, seamlessly blending indoor and outdoor living.