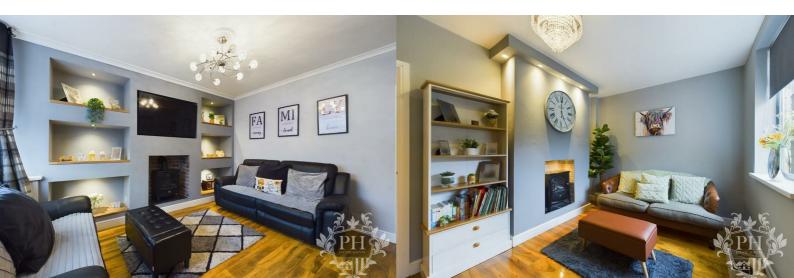

#### RECEPTION ROOM

14'0" x 11'8" (4.27m x 3.56m)

As you enter the front of the property, you'll find the reception room, a welcoming space that features a contemporary media wall complete with stylish storage inserts. This room is designed to comfortably accommodate a two-piece suite, along with additional smaller storage units, creating a cozy yet organized environment. It seamlessly leads into the elegant dining room, making it perfect for both relaxation and entertaining guests.