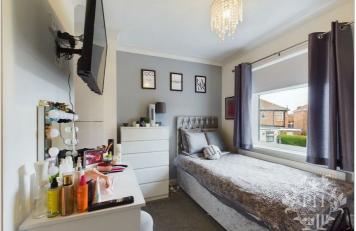

#### **BEDROOM THREE**

7'0" x 5'8" (2.13m x 1.73m)

The third bedroom, the smallest of the three, is

situated at the front of the property. This cozy space comfortably fits a single bed and compact storage units. It features a UPVC double-glazed window, allowing ample natural light to flood the room, and a radiator to ensure warmth during colder months.