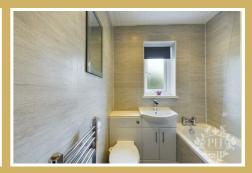

#### FAMILY BATHROOM

6'0" x 5'8" (1.83m x 1.73m)

The family bathroom features a contemporary three-piece suite, which includes a paneled bath equipped with shower attachments, a sleek hand basin, and a stylish low-level toilet. This room is enhanced by modern wall cladding, a convenient towel warmer, and a frosted UPVC double-glazed window that ensures privacy while allowing natural light to filter through.