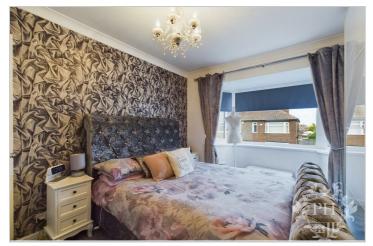

#### BEDROOM ONE

14'0" x 11'8" (4.27m x 3.56m)

The first bedroom, located at the front of the property, is a spacious and inviting retreat. It comfortably accommodates a double bed and bedside cabinets, and it boasts generous built-in wardrobes for ample storage. This charming room is enhanced by a stylish feature wall adorned

with decorative wallpaper. Natural light floods in through a large UPVC double glazed window, creating a bright and airy atmosphere. The room is also equipped with a radiator, ensuring warmth and comfort throughout the year.