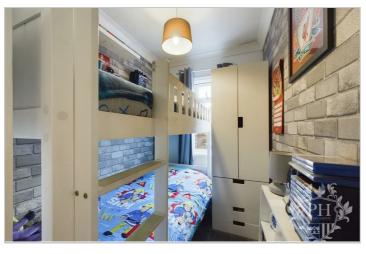

#### **BEDROOM THREE**

7'0" x 5'8" (2.13m x 1.73m)

The third bedroom, the smallest of the three, is

situated at the front of the property. This cozy space comfortably fits a single bed and compact storage units. It features a UPVC double-glazed window, allowing ample natural light to flood the room, and a radiator to ensure warmth during colder months.