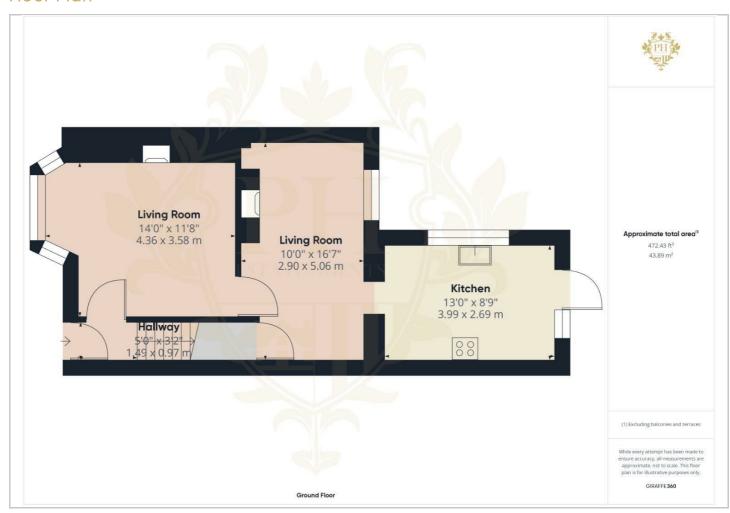

#### Floor Plan

#### **HALLWAY**

5'0" x 3'2" (1.52m x 0.97m)

Upon entering through a pristine white UPVC double-glazed door, you are greeted by a spacious and brilliantly illuminated modern hallway. This inviting space is ideal for storing outerwear and seamlessly leads to both the reception room and the staircase to the first floor.

#### RECEPTION ROOM

14'0" x 11'8" (4.27m x 3.56m)

As you enter the front of the property, you'll find the reception room, a welcoming space that features a contemporary media wall complete with stylish storage inserts. This room is designed to comfortably accommodate a two-piece suite, along with additional smaller storage units, creating a cozy yet organized environment. It seamlessly leads into the elegant dining room, making it perfect for both relaxation and entertaining guests.

#### **DINING ROOM**

10'0" x 16'7" (3.05m x 5.05m)

The dining room has recently undergone a stunning transformation, now boasting a large UPCV double glazed window looking onto the gorgeous garden. This expansive room effortlessly accommodates a dining table and a cozy two-seater sofa, all while maintaining a sleek, minimalist aesthetic. Additionally, the room provides convenient access to the kitchen and ample understair storage cupboards, ensuring

#### **KITCHEN**

13'0" x 8'9" (3.96m x 2.67m)

The kitchen features an array of light wood-effect wall cabinets, base units, and drawers, all meticulously designed to provide ample storage space. It includes an integrated electric oven paired with a sleek gas hob situated above. The dark countertops create a striking contrast with the light wood cabinetry, adding a touch of elegance to the space. The kitchen is further enhanced by a large double-glazed UPVC window on the side, allowing an abundance of natural light to flood the room. Additionally, a UPVC double-glazed door opens out to the garden, seamlessly blending indoor and outdoor living.