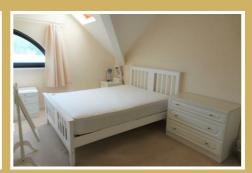

#### Bedroom 1

uPVC double glazed velux window, radiator and carpet.

#### Bedroom 2

uPVC double glazed velux window, radiator and carpet.