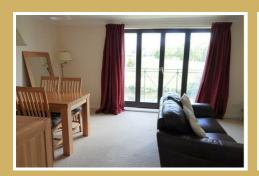

#### Lounge / diner

A nice big room giving you a good size of living space. Two uPVC double glazed patio doors, carpet, radiator.