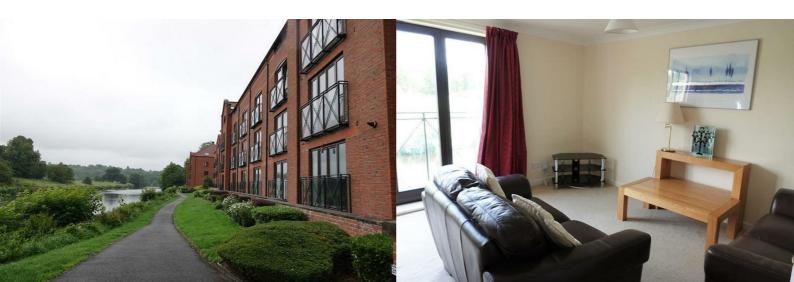

#### Lounge / diner

A nice big room giving you a good size of living space. Two uPVC double glazed patio doors, carpet, radiator.