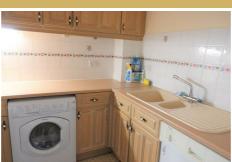

#### Kitchen

A selection of wall, base and draw units, plumbing for washing machine, built in electric oven, electrical hob with extractor fan over, washing machine, integrated fridge freezer, sink with mixer taps, under counter lighting, lino flooring and part tiled surround.