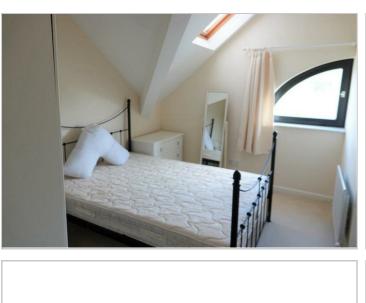

#### Bedroom 1

uPVC double glazed velux window, radiator and carpet.

#### Bedroom 2

uPVC double glazed velux window, radiator and carpet.