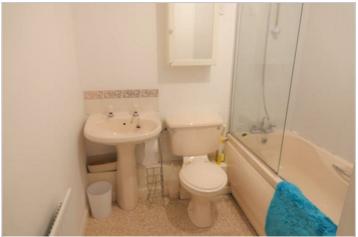

#### Bathroom

W/C, wash hand basin, bath with electric shower over, glass shower screen, part tiled surround, lino flooring, radiator and extractor fan.