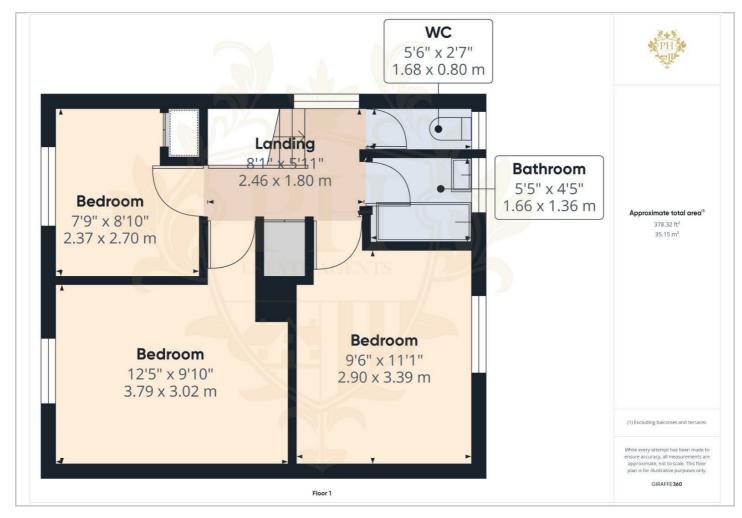

#### LANDING

The landing gains access to the three spacious bedrooms, bathroom, toilet and loft.

#### **BEDROOM ONE**

The first bedroom, situated at the front of the property, boasts a generously sized UPVC double-glazed window that allows an abundance of natural light to flood the space. Equipped with a modern radiator, this inviting room effortlessly accommodates a double bed along with ample space for larger storage units, ensuring both comfort and practicality.

#### **BEDROOM TWO**

The second bedroom is a generously sized double room located at the back of the property. This inviting space features a substantial

UPVC double-glazed window that allows ample natural light to flood in. The room is kept cozy with a well-placed radiator, and the walls are freshly painted, providing a clean and modern canvas for any décor.

#### **BEDROOM THREE**

The third bedroom, though the most compact of the trio, offers a cozy and intimate space, perfect for a single bed and petite storage solutions. This charming room is enhanced by a small UPVC double glazed window that invites natural light, a radiator for warmth, and walls adorned with a fresh coat of paint.

#### **BATHROOM**

The bathroom features a two-piece suite, consisting of a sleek hand basin and a paneled bath equipped with modern shower attachments. The ambiance of the room is enhanced by the partially tiled walls, providing a touch of elegance. It is kept warm and cozy with a radiator, and natural light filters through a

small, frosted UPVC double-glazed window, ensuring privacy while adding a subtle glow.

#### TOILET

The toilet is set seperate to the bathroom and is located at the top of the staircase.

#### Floor Plan