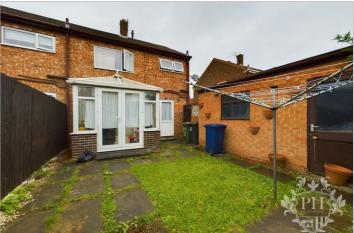

#### CONSERVATORY

Situated at the back of the property, the conservatory features a charming dwarf wall that encircles the space. It is adorned with numerous UPVC double-glazed windows that

flood the room with natural light, and elegant French doors that open out to reveal a quaint, picturesque garden.

#### **EXTERNAL**

The property boasts a generously sized garden, complete with a private gated driveway and a spacious garage. At the back, you'll find a quaint, well-maintained garden featuring a lush grassy area surrounded by a charming patio.