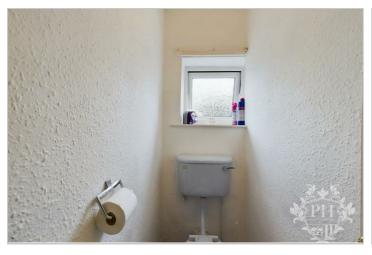

#### TOILET

The toilet is set seperate to the bathroom and is located at the top of the staircase.