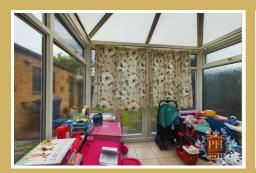

#### CONSERVATORY

Situated at the back of the property, the conservatory features a charming dwarf wall that encircles the space. It is adorned with numerous UPVC double-glazed windows that

flood the room with natural light, and elegant French doors that open out to reveal a quaint, picturesque garden.