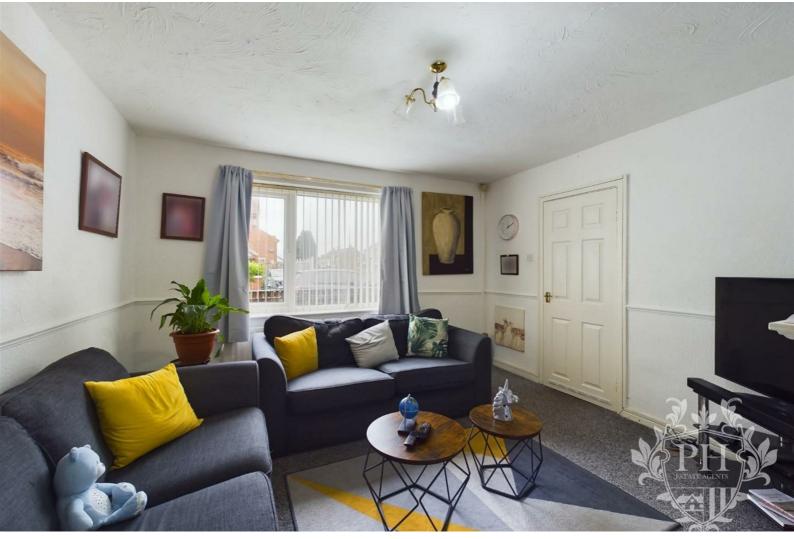

#### RECEPTION ROOM

The inviting reception room comfortably accommodates a three-piece suite and features a large UPVC double glazed window that bathes the space in natural light. The room is further enhanced by a sleek radiator for added warmth and a charming fire surround that serves as a focal point, creating a cozy and aesthetically pleasing environment.