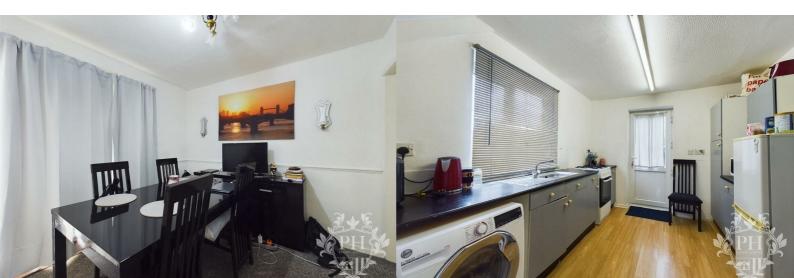

#### DINING ROOM

The dining room, nestled at the rear of the property, offers a cozy and inviting space that comfortably accommodates a small dining table. Enhanced by the warmth of a radiator, this charming room serves as a hub, providing seamless access to the reception room, kitchen, and conservatory.

#### **KITCHEN**

The kitchen features an array of beautiful wooden wall cabinets, base units, and drawer compartments, all elegantly contrasted by sleek dark countertops. Natural light floods the room through a UPVC double glazed side window, creating a warm and inviting atmosphere. This well-designed space seamlessly connects to the dining room, hallway, and rear garden, offering both functionality and aesthetic appeal.