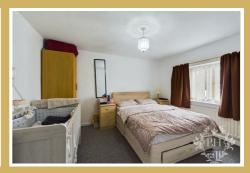

#### **BEDROOM ONE**

The first bedroom, situated at the front of the property, boasts a generously sized UPVC double-glazed window that allows an abundance of natural light to flood the space. Equipped with a modern radiator, this inviting room effortlessly accommodates a double bed along with ample space for larger storage units, ensuring both comfort and practicality.

#### **BEDROOM TWO**

The second bedroom is a generously sized double room located at the back of the property. This inviting space features a substantial

UPVC double-glazed window that allows ample natural light to flood in. The room is kept cozy with a well-placed radiator, and the walls are freshly painted, providing a clean and modern canvas for any décor.

#### **BEDROOM THREE**

The third bedroom, though the most compact of the trio, offers a cozy and intimate space, perfect for a single bed and petite storage solutions. This charming room is enhanced by a small UPVC double glazed window that invites natural light, a radiator for warmth, and walls adorned with a fresh coat of paint.