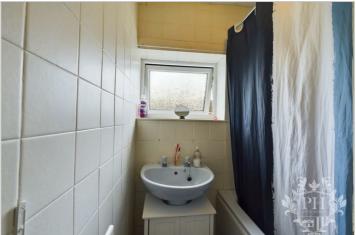

#### **BATHROOM**

The bathroom features a two-piece suite, consisting of a sleek hand basin and a paneled bath equipped with modern shower attachments. The ambiance of the room is enhanced by the partially tiled walls, providing a touch of elegance. It is kept warm and cozy with a radiator, and natural light filters through a

small, frosted UPVC double-glazed window, ensuring privacy while adding a subtle glow.