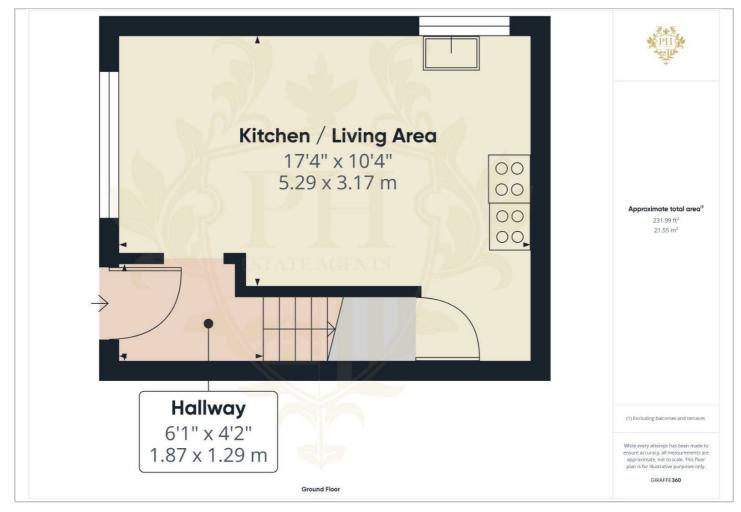

#### 6'1" x 4'2" (1.85m x 1.27m)

Entering through a pristine white UPVC double glazed door from the beautifully maintained front garden, you find yourself in a generously sized passageway. This inviting space is perfect for storing outerwear and provides seamless access to both the reception room and the kitchen, as well as the staircase leading to the first floor.

## **RECEPTION ROOM/ KITCHEN**

## 17'4" x 10'4" (5.28m x 3.15m)

The reception room is spacious enough to comfortably accommodate a two-piece suite and several storage units. It features a UPVC double glazed window at the front, allowing plenty of natural light to flood in. A radiator enhances the room's coziness. The reception room seamlessly connects to the kitchen, which is outfitted with a selection of sleek white wall-mounted, base, and drawer units. These units are complemented by dark, contrasting worktops, providing a modern and stylish aesthetic.