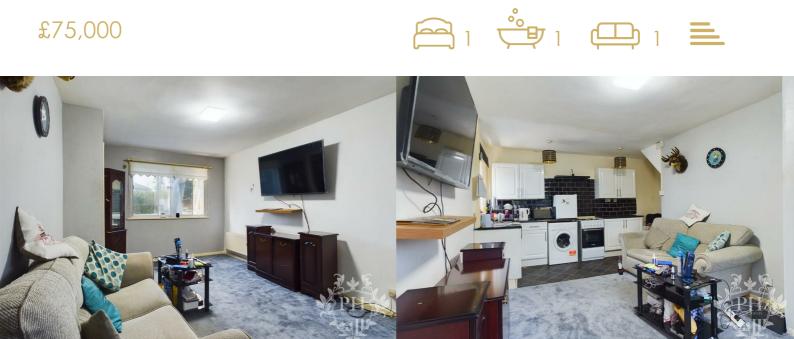

## **RECEPTION ROOM/ KITCHEN**

## 17'4" x 10'4" (5.28m x 3.15m)

The reception room is spacious enough to comfortably accommodate a two-piece suite and several storage units. It features a UPVC double glazed window at the front, allowing plenty of natural light to flood in. A radiator enhances the room's coziness. The reception room seamlessly connects to the kitchen, which is outfitted with a selection of sleek white wall-mounted, base, and drawer units. These units are complemented by dark, contrasting worktops, providing a modern and stylish aesthetic.