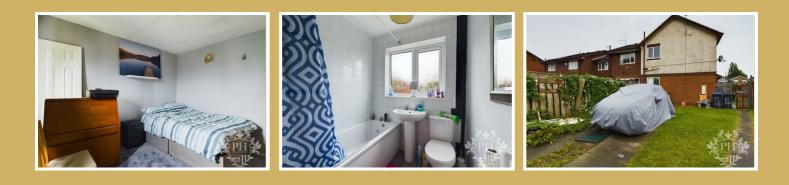

#### BEDROOM

11'1" x 10'5" (3.38m x 3.18m)

The expansive bedroom, located at the front of the property, offers a sense of spaciousness and comfort. It features a sizable UPVC double-glazed window that floods the room with natural light, a radiator for warmth, and a built-in storage cupboard that houses the property's boiler, ensuring both convenience and functionality.

## 5'10" x 7'2" (1.78m x 2.18m)

The bathroom features a well-appointed three-piece suite, consisting of a panelled bath equipped with shower attachments, a sleek hand basin, and a modern low-level W/C. This room is enhanced by a front-facing UPVC double-glazed window that allows natural light to flood in, a radiator for added comfort, and partially tiled walls that add a touch of elegance and practicality

#### **EXTERNAL**

The property boasts a n expansive front garden, beautifully enclosed by a charming picket fence that elegantly separates it from the neighboring property. Residents will appreciate the plentiful on-street parking available. Additionally, the shared rear garden offers a convenient off-street parking space for one vehicle, ensuring that all your parking needs are met.