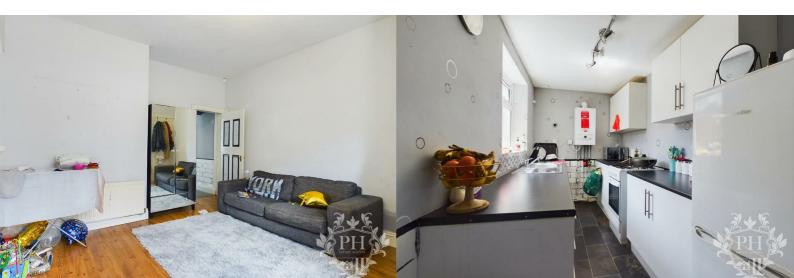

#### RECEPTION ROOM

15'10" x 13'11" (4.83m x 4.24m)

The reception room is well presented & benefits from high ceilings and features a large double glazed window, light laminate flooring, a large radiator & feature wall with an electric fire.

#### **KITCHEN**

13'5" x 6'0" (4.09m x 1.83m)

This modern kitchen consists of dark work surfaces and multiple white units, although the kitchen is small it is bright from the large window and has space for a fridge freezer, washer and oven. The kitchen benefits from dark lino which compliments the units.