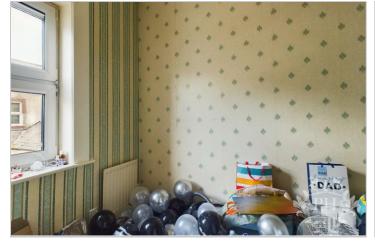

#### **BEDROOM TWO**

8'9" x 6'10" (2.67m x 2.08m)

Bedroom two is the smallest of the two bedrooms with ample space for a single bed and limited storage space, Featuring UPVC double glazed window and large radiator. This room also has an access point to the loft space.