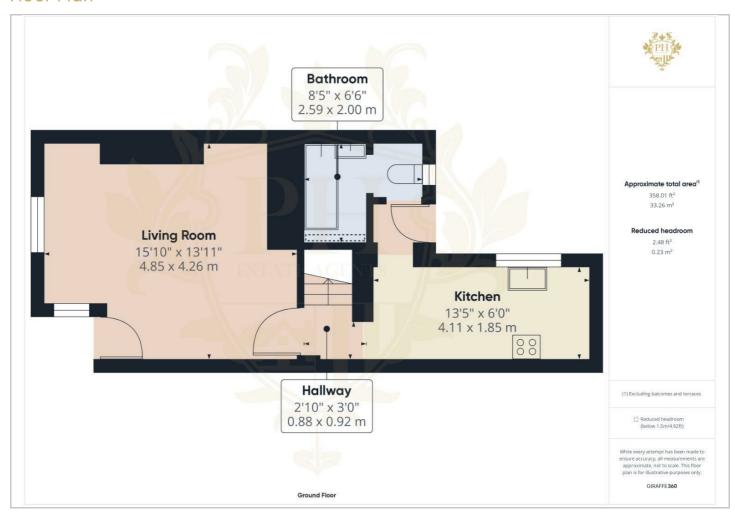

#### **HALLWAY**

2'11" x 2'11" (0.89 x 0.90)

Entering through a White UPVC door is an ample size passage perfect for storing outerwear.

#### RECEPTION ROOM

15'10" x 13'11" (4.83m x 4.24m)

The reception room is well presented & benefits from high ceilings and features a large double glazed window, light laminate flooring, a large radiator & feature wall with an electric fire.

#### **KITCHEN**

13'5" x 6'0" (4.09m x 1.83m)

This modern kitchen consists of dark work surfaces and multiple white units, although the kitchen is small it is bright from the large window and has space for a fridge freezer, washer and oven. The kitchen benefits from dark lino which compliments the units.

#### FAMILY BATHROOM

8'5" x 6'6" (2.57m x 1.98m)

W/C, bath, wash hand basin. grey Lino flooring, part tiled surround, UPVC double glazed window, extractor fan.

## Floor Plan