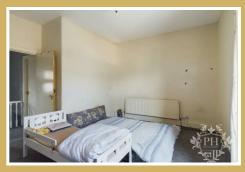

#### BEDROOM ONE

10'0" x 13'11" (3.05m x 4.24m)

Bedroom one is a large double Situated to the front of the property compromising a large UPVC double glazed window, modern grey carpet, and radiator.