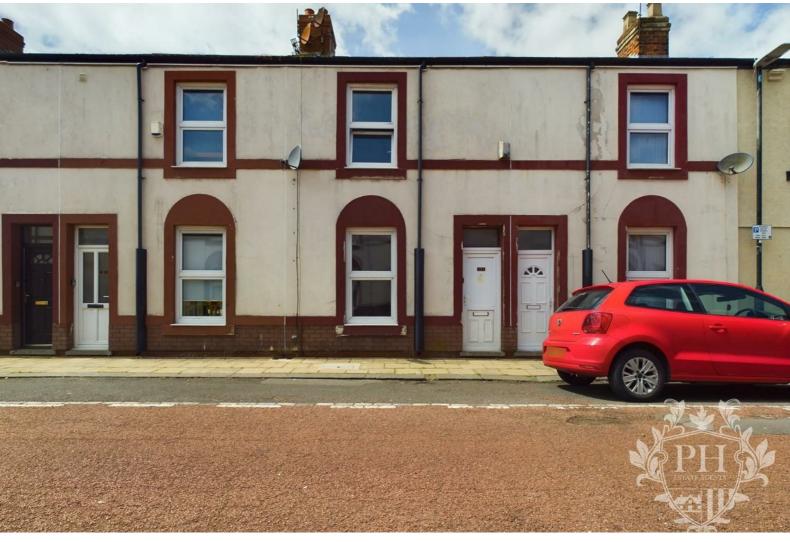

# 13 Dent Street , Hartlepool, TS26 8AY

£45,000

## 13 Dent Street

, Hartlepool, TS26 8AY

£45,000

#### **EXTERNAL**

This property has a secure courtyard which is small and low maintenance with communal parking to the front.