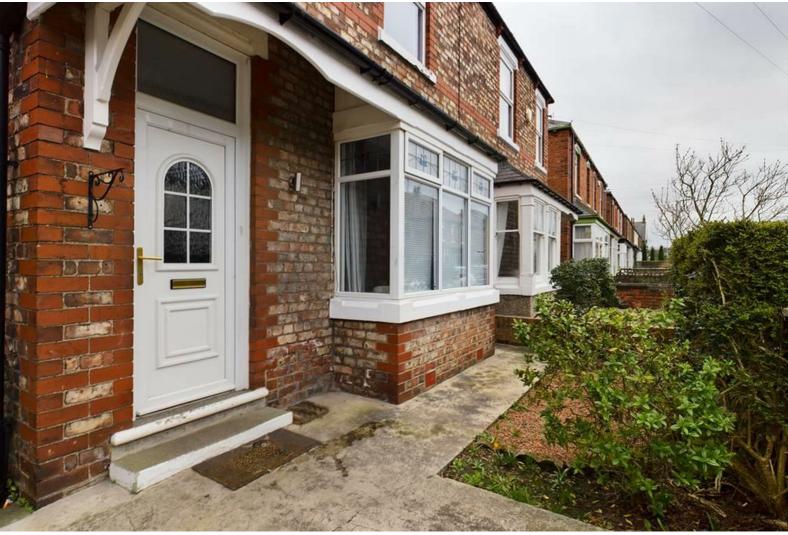

#### **HALLWAY**

12'7" X 3'11" - 3.85 X 1.20 M

Entrance to the property through a UPVC double glazed door, gas and electric meter, radiator, and grey carpet gains access to the first floor, both reception rooms & kitchen.