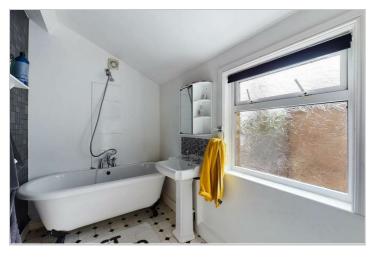

#### FAMILY BATHROOM

8"7" X 5'8" - 2.63 X 1.75 M

White two-piece suite comprising; a freestanding bath, pedestal wash hand basin, feature grey wallpaper, light tile effect flooring, extractor fan, radiator, double glazed window to rear aspect. This property benefits from a separate W/c which is situated at the top of the stairs.