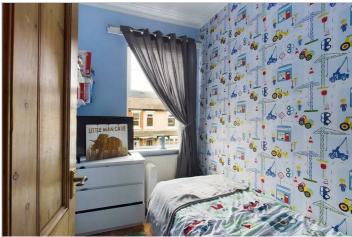

#### **BEDROOM THREE**

8'5" X 7'7" - 2.58 X 2.33 M

Bedroom Three whilst small in size gives ample space for a single bed, storage units & benefits from a large UPVC window and radiator.

#### BEDROOM FOUR

8'2" X 5'11" - 2.50 X 1.83 M

Bedroom four is the smallest of the four bedrooms with ample space for a single bed and limited storage space, Featuring a UPVC double glazed window and large radiator. This room is situated at the front of the property.