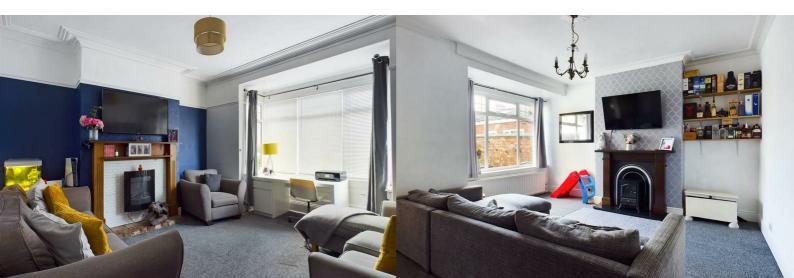

#### FIRST RECEPTION ROOM

11'10" X 13'3" - 3.63 X 4.05 M

The Reception room is of great size with a large double glazed UPVC bay window looking onto the front of the property. This room benefits from grey carpet, feature fire surround & a large radiator for warmth.

#### SECOND RECEPTION ROOM

14'7" X 14'0" - 4.46 X 4.29 M

The second reception room is to the rear of the property with a large doubled glazed UPVC window looking onto the rear garden. The room is bright and features grey carpet, white walls, fire surround, radiator & access to the large kitchen.