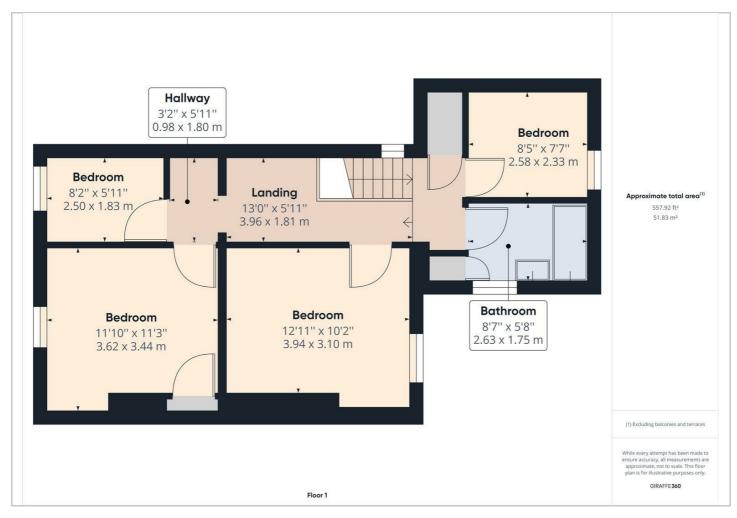

#### LANDING

gains access to the 4 bedrooms, family bathroom, W/C & loft space.

#### BEDROOM ONE

11'10" X 13'3" - 3.62 X 3.44 M

Bedroom one is a Large double located at the front of the property which benefits from a large built-in storage cupboard, grey carpet, large radiator & fire.

#### **BEDROOM TWO**

12'11" X 10'2" - 3.94 X 3.10 M

Bedroom two is a Large double located at the rear of the property, featuring a UPVC double glazed window and radiator with plenty of space for storage.

#### **BEDROOM THREE**

8'5" X 7'7" - 2.58 X 2.33 M

Bedroom Three whilst small in size gives ample space for a single bed, storage units & benefits from a large UPVC window and radiator.

#### BEDROOM FOUR

8'2" X 5'11" - 2.50 X 1.83 M

Bedroom four is the smallest of the four bedrooms with ample space for a single bed and limited storage space, Featuring a UPVC double glazed window and large radiator. This room is situated at the front of the property.

#### FAMILY BATHROOM

8"7" X 5'8" - 2.63 X 1.75 M

White two-piece suite comprising; a freestanding bath, pedestal wash hand basin, feature grey wallpaper, light tile effect flooring, extractor fan, radiator, double glazed window to rear aspect. This property benefits from a separate W/c which is situated at the top of the stairs.

## Floor Plan