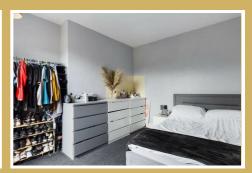

#### BEDROOM ONE

11'10" X 13'3" - 3.62 X 3.44 M

Bedroom one is a Large double located at the front of the property which benefits from a large built-in storage cupboard, grey carpet, large radiator & fire.