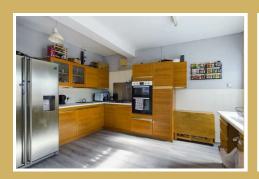

#### **KITCHEN**

11'3" X 13'5" - 3.45 X 4.11 M

This kitchen is large in size and consists of multiple wooden units, light worktops, a large double glazed window, pantry & access to the rear garden.