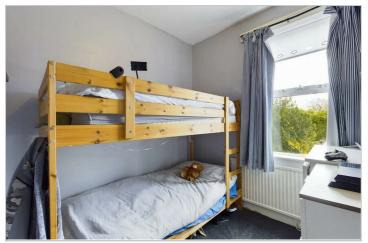

#### **BEDROOM THREE**

8'5" X 7'7" - 2.58 X 2.33 M

Bedroom Three whilst small in size gives ample space for a single bed, storage units & benefits from a large UPVC window and radiator.

#### BEDROOM FOUR

8'2" X 5'11" - 2.50 X 1.83 M

Bedroom four is the smallest of the four bedrooms with ample space for a single bed and limited storage space, Featuring a UPVC double glazed window and large radiator. This room is situated at the front of the property.