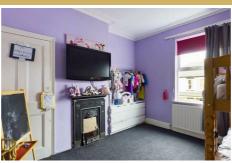

#### BEDROOM ONE

11'10" X 13'3" - 3.62 X 3.44 M

Bedroom one is a Large double located at the front of the property which benefits from a large built-in storage cupboard, grey carpet, large radiator & fire.

#### **BEDROOM TWO**

12'11" X 10'2" - 3.94 X 3.10 M

Bedroom two is a Large double located at the rear of the property, featuring a UPVC double glazed window and radiator with plenty of space for storage.

#### **BEDROOM THREE**

8'5" X 7'7" - 2.58 X 2.33 M

Bedroom Three whilst small in size gives ample space for a single bed, storage units & benefits from a large UPVC window and radiator.

#### BEDROOM FOUR

8'2" X 5'11" - 2.50 X 1.83 M

Bedroom four is the smallest of the four bedrooms with ample space for a single bed and limited storage space, Featuring a UPVC double glazed window and large radiator. This room is situated at the front of the property.