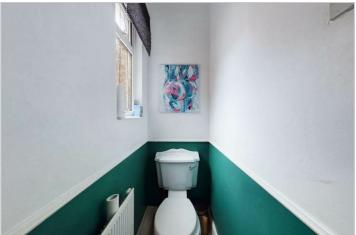

#### FAMILY BATHROOM

8"7" X 5'8" - 2.63 X 1.75 M

White two-piece suite comprising; a freestanding bath, pedestal wash hand basin, feature grey wallpaper, light tile effect flooring, extractor fan, radiator, double glazed window to rear aspect. This property benefits from a separate W/c which is situated at the top of the stairs.