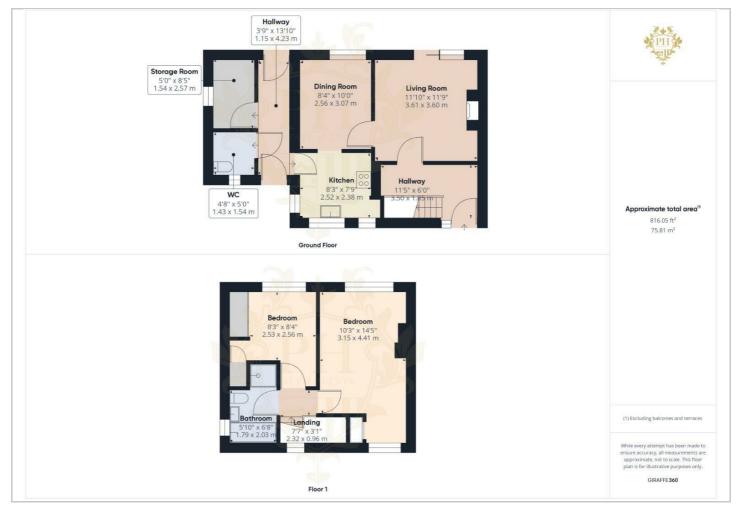

his sanctuary.

#### **EXTERNAL**

Step outside to discover a private paradise, with perimeter walls ensuring seclusion and block paving to the front. As a corner plot, you'll enjoy a lush lawn area to the side and vibrant flower and shrub borders encircling the property.

The rear garden is a masterclass in lowmaintenance luxury, cleverly designed by the current owners with privacy and relaxation in mind. Imagine savoring sunny days in the BBQ area, or unwinding in the decking seating area nestled among blooming flowers and shrubs. A further paved area awaits beyond, again adorned with mature borders. And for storing outdoor essentials, a handy shed is at your disposal.

Don't miss your chance to make this incredible home yours. Contact us today to schedule a viewing!





## Floor Plan



## Viewing

Please contact our Middlesbrough Office on 01642 462153 if you wish to arrange a viewing appointment for this property or require further information.





These particulars, whilst believed to be accurate are set out as a general outline only for guidance and do not constitute any part of an offer or contract. Intending purchasers should not rely on them as statements of representation of fact, but must satisfy themselves by inspection or otherwise as to their accuracy. No person in this firms employment has the authority to make or give any representation or warranty in respect of the property.