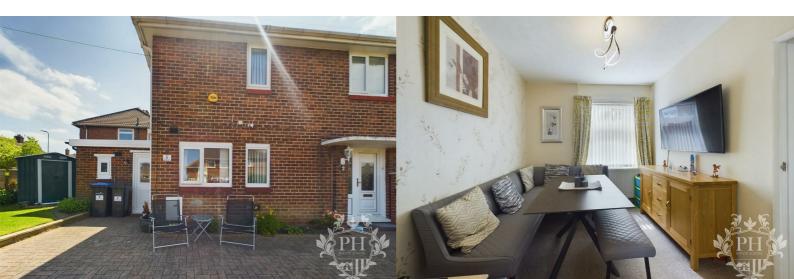

#### **EXTERNAL**

Step outside to discover a private paradise, with perimeter walls ensuring seclusion and block paving to the front. As a corner plot, you'll enjoy a lush lawn area to the side and vibrant flower and shrub borders encircling the property.

## **DINING ROOM**

#### 8'4 x 10 (2.54m x 3.05m)

Flowing seamlessly from the reception room is the dining area, the ideal setting for cherished family mealtimes. The uPVC double-glazed window frames views of the rear elevation, while the central heating radiator ensures a cosy atmosphere. The open-plan layout effortlessly connects to the kitchen, bathed in natural light pouring in through the front elevation window.