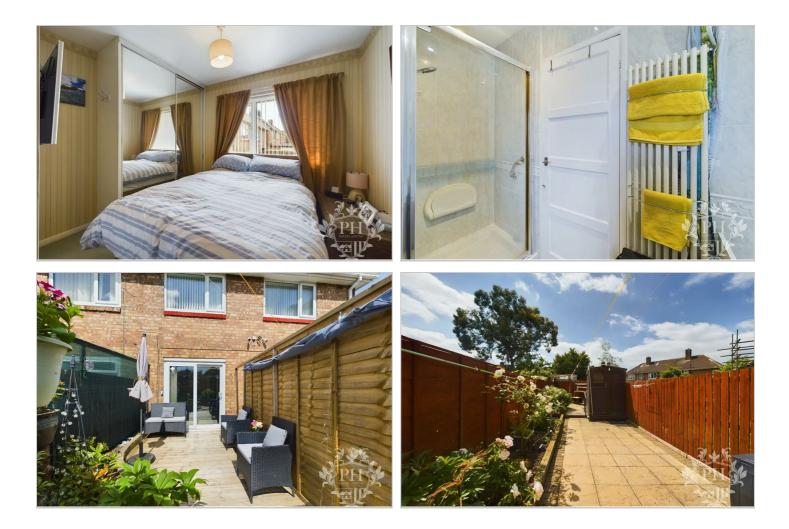

#### **BEDROOM TWO**

#### 8'3 x 8'4 (2.51m x 2.54m)

The second bedroom is also neutrally decorated and features a modern fitted mirrored wardrobe and has a uPVC double glazed window to the rear. The central heating radiator keeps things cosy, and the convenient cupboard housing the newly installed Worcester boiler means you'll always have efficient warmth at your fingertips.

### FAMILY BATHROOM

#### 5'10 x 6'8 (1.78m x 2.03m)

The family bathroom boasts a generous fourpiece suite including toilet, basin, bath, and shower cubicle. The tiled walls make cleaning a breeze, and the ceiling spotlights provide brilliant illumination. A frosted double glazed window to the side elevation and ladder style towel warmer complete this sanctuary.

The rear garden is a masterclass in lowmaintenance luxury, cleverly designed by the current owners with privacy and relaxation in mind. Imagine savoring sunny days in the BBQ area, or unwinding in the decking seating area nestled among blooming flowers and shrubs. A further paved area awaits beyond, again adorned with mature borders. And for storing outdoor essentials, a handy shed is at your disposal.