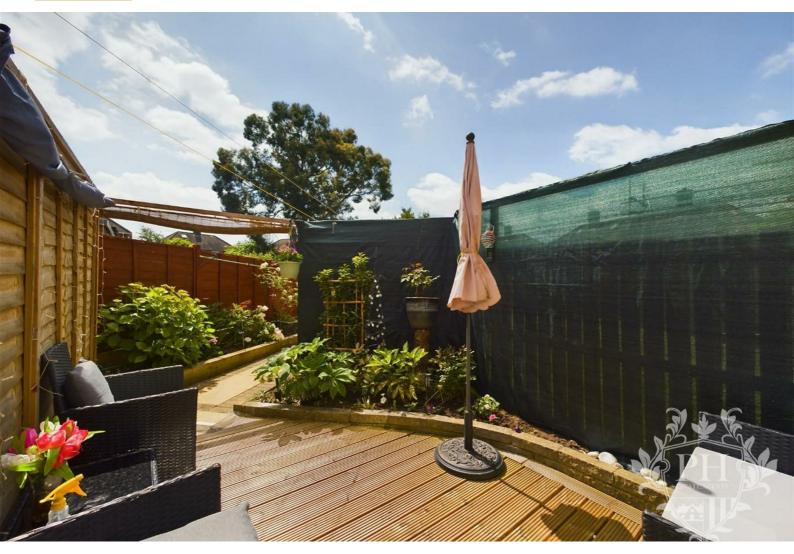

#### **EXTERNAL**

Step outside to discover a private paradise, with perimeter walls ensuring seclusion and block paving to the front. As a corner plot, you'll enjoy a lush lawn area to the side and vibrant flower and shrub borders encircling the property.

The rear garden is a masterclass in lowmaintenance luxury, cleverly designed by the current owners with privacy and relaxation in mind. Imagine savoring sunny days in the BBQ area, or unwinding in the decking seating area nestled among blooming flowers and shrubs. A further paved area awaits beyond, again adorned with mature borders. And for storing outdoor essentials, a handy shed is at your disposal.