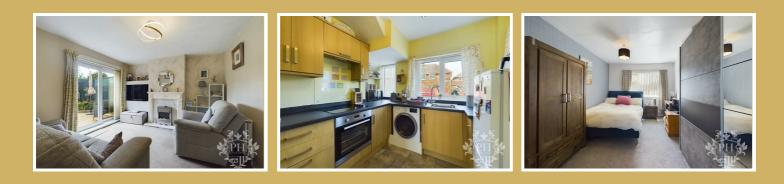

#### 11'10 x 11'9 (3.61m x 3.58m)

The reception room is a haven of warmth and welcome. Imagine sinking into your favourite armchair, the crackle of the fire filling the air as the sun streams in through the uPVC doubleglazed sliding doors, flooding the room with light and offering a glimpse of the idyllic rear garden beyond. The perfect blend of comfort and style.

## **KITCHEN**

#### 8'3 x 7'9 (2.51m x 2.36m)

The kitchen has modern fitted wall, base, and drawer units that ensures ample storage. The integrated oven and hob, along with the stainless steel sink and mixer tap, make this the perfect space for culinary creations.

#### **BEDROOM ONE**

#### 10'3 x 14'5 (3.12m x 4.39m)

The master bedroom is a serene oasis, boasting generous proportions and flooded with natural light pouring in through the double glazed windows to the front and rear. The neutral decor provides the perfect backdrop for your personal style, while the carpet underfoot and central heating radiator ensure year-round comfort. And for those seeking additional storage, the fully boarded loft space with lighting is just a pulldown ladder away!