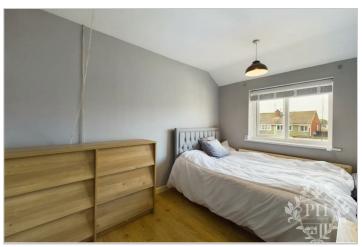

#### **BEDROOM ONE**

23'6 x 12'8 (7.16m x 3.86m)

The master bedroom is situated at the rear and boasts warm wood flooring and a spacious dressing area. The dressing area is complete with modern wardrobes and sleek ceiling spotlights and this leads seamlessly into the expansive bedroom area, where large double-glazed windows frame serene views of the peaceful garden and the current owner has cleverly utilised the additional space and added a charming seating area.

#### STORAGE ROOM

14'6 x 7'3 (4.42m x 2.21m)

The adjoining "storage" room presents endless possibilities. This generously sized space could easily be opened up from the landing to create a fourth bedroom or a luxurious ensuite. It mirrors the master bedroom's stylish wood flooring and modern wardrobes, ensuring a consistent flow. A central heating radiator, double-glazed rear window, and ceiling spotlights enhance the room's comfort and brightness.