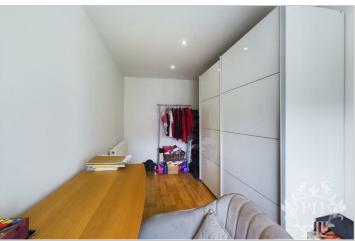

#### STORAGE ROOM

14'6 x 7'3 (4.42m x 2.21m)

The adjoining "storage" room presents endless possibilities. This generously sized space could easily be opened up from the landing to create a fourth bedroom or a luxurious ensuite. It mirrors the master bedroom's stylish wood flooring and modern wardrobes, ensuring a consistent flow. A central heating radiator, double-glazed rear window, and ceiling spotlights enhance the room's comfort and brightness.