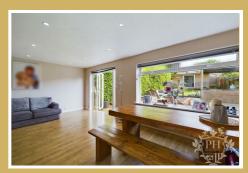

#### **DINING ROOM**

14'11 x 20'5 (4.55m x 6.22m)

The inviting dining room is nestled at the rear of the home, where the warmth of matching wood flooring and neutral painted walls creates a welcoming ambiance. Ceiling spotlights illuminate the space, highlighting its generous proportions. Large double-glazed windows and French doors beckon you to the garden, bathing the room in an abundance of natural light. A central heating radiator ensures year-round comfort. With ample space for the entire family to gather, this dining room is the heart of memorable meals and cherished moments.