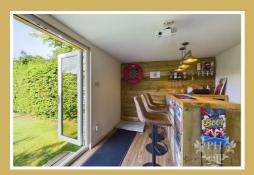

A charming pergola invites you to indulge in the soothing warmth of a hot tub, perfectly positioned to take in the serene ambiance. Beyond, the lush green lawn stretches out, meticulously maintained for your enjoyment. And the pièce de résistance? Your very own purpose-built bar at the rear of the garden, included in the sale!

The bar features French doors spilling out to the garden, and currently configured with chic indoor seating at the bar and casual sofa seating. The possibilities extend far beyond entertaining – envision this versatile space transformed into a peaceful home office or pampering beauty room. The potential is endless!