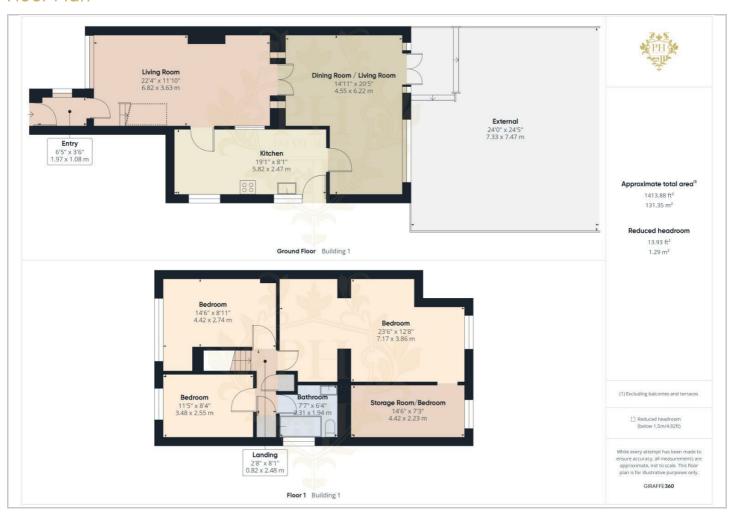

#### Floor Plan

#### RECEPTION ROOM

22'4 x 11'10 (6.81m x 3.61m)

Step into the expansive front reception room, a true heart of the home. This generous space welcomes all with open arms, perfect for cherishing family moments or hosting guests in style. Effortless elegance abounds with the gleaming, easy-to-clean wood flooring and soothing neutral hues gracing the walls.

#### **DINING ROOM**

14'11 x 20'5 (4.55m x 6.22m)

The inviting dining room is nestled at the rear of the home, where the warmth of matching wood flooring and neutral painted walls creates a welcoming ambiance. Ceiling spotlights illuminate the space, highlighting its generous proportions. Large double-glazed windows and French doors beckon you to the garden, bathing the room in an abundance of natural light. A central heating radiator ensures year-round comfort. With ample space for the entire family to gather, this dining room is the heart of memorable meals and cherished moments.

#### **KITCHEN**

19'1 x 8'1 (5.82m x 2.46m)

Discover a kitchen designed with both style and functionality in mind. Sleek, modern base, wall, and drawer units provide ample storage, keeping your culinary space organised and clutter-free. Integrated appliances, including a dishwasher, double oven,

#### LANDING

2'8 x 8'1 (0.81m x 2.46m)

Ascend the stairs to the carpeted landing, providing access to the bedrooms, bathroom, and a handy storage cupboard. Above lies the loft space, which is where the boiler is situated.

#### **BEDROOM ONE**

23'6 x 12'8 (7.16m x 3.86m)

The master bedroom is situated at the rear and boasts warm wood flooring and a spacious dressing area. The dressing area is complete with modern wardrobes and sleek ceiling spotlights and this leads seamlessly into the expansive bedroom area, where large double-glazed windows frame serene views of the peaceful garden and the current owner has cleverly utilised the additional space and added a charming seating area.

#### STORAGE ROOM

14'6 x 7'3 (4.42m x 2.21m)

The adjoining "storage" room presents endless possibilities. This generously sized space could easily be opened up from the landing to create a fourth bedroom or a luxurious ensuite. It mirrors the master bedroom's stylish wood flooring and modern wardrobes, ensuring a consistent flow. A central heating radiator, double-glazed rear window, and ceiling spotlights enhance the room's comfort and brightness.

#### **BEDROOM TWO**

14'6 x 8'11 (4.42m x 2.72m)

This generously sized room boasts stylish wood flooring and ample space for your storage furniture, keeping the area clutter-free and peaceful. A large radiator ensures warmth on chilly mornings and large double glazed windows to the front aspect allows natural light to pour in.

#### **BEDROOM THREE**

11'5 x 8'4 (3.48m x 2.54m)

Located at the front of the home, Bedroom Three is a delightful retreat. A double-glazed window invites sunlight in, and a central heating radiator placed beneath provides warmth. The room features wood flooring and neutral painted walls, offering a clean canvas for your personal style.

#### **FAMILY BATHROOM**

7'7 x 6'4 (2.31m x 1.93m)

The family bathroom is a vision of modern elegance. A beautifully presented three-piece suite includes a toilet, basin, and bath, complemented by sleek ceiling spotlights. Natural light filters in through a frosted side window. Large wall tiles and matching floor tiles create a cohesive, sophisticated look throughout the space.

#### **EXTERNAL**

Discover your dream home, complete with an integrated garage and spacious driveway providing ample off-street parking. The true showstopper is the expansive private rear garden, your very own secluded paradise.