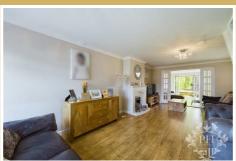

#### RECEPTION ROOM

22'4 x 11'10 (6.81m x 3.61m)

Step into the expansive front reception room, a true heart of the home. This generous space welcomes all with open arms, perfect for cherishing family moments or hosting guests in style. Effortless elegance abounds with the gleaming, easy-to-clean wood flooring and soothing neutral hues gracing the walls.

As the centerpiece, a cosy fireplace invites you to snuggle up on chilly evenings, complemented by the comforting glow of central heating radiators. The sleek, modern staircase, adorned with chic glass balustrades, gracefully ascends to the first floor, promising more delights above. A reception room that effortlessly blends comfort, style, and the perfect setting to create lasting memories.