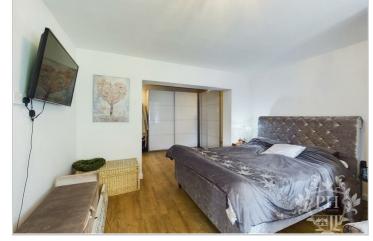

#### **BEDROOM ONE**

23'6 x 12'8 (7.16m x 3.86m)

The master bedroom is situated at the rear and boasts warm wood flooring and a spacious dressing area. The dressing area is complete with modern wardrobes and sleek ceiling spotlights and this leads seamlessly into the expansive bedroom area, where large double-glazed windows frame serene views of the peaceful garden and the current owner has cleverly utilised the additional space and added a charming seating area.