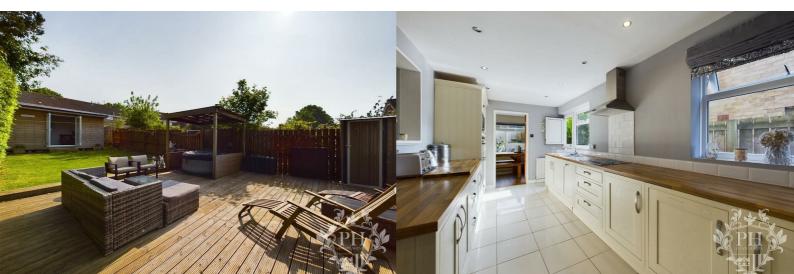

Step through the elegant French doors and onto the beautifully

appointed decking area. Imagine yourself unwinding after a long day, sipping a refreshing cocktail, or hosting an alfresco dinner party for friends amidst the tranquil surroundings.

A charming pergola invites you to indulge in the soothing warmth of a hot tub, perfectly positioned to take in the serene ambiance. Beyond, the lush green lawn stretches out, meticulously maintained for your enjoyment. And the pièce de résistance? Your very own purpose-built bar at the rear of the garden, included in the sale!

#### **KITCHEN**

19'1 x 8'1 (5.82m x 2.46m)

Discover a kitchen designed with both style and functionality in mind. Sleek, modern base, wall, and drawer units provide ample storage, keeping your culinary space organised and clutter-free. Integrated appliances, including a dishwasher, double oven,

microwave, hob, extractor fan, and fridge freezer, make meal preparation and cleanup a breeze.

Natural light pours in through double-glazed windows and an additional side window, creating a bright and welcoming atmosphere. This window also allows sunlight to flow through to the adjacent reception room, enhancing the sense of openness. For added convenience, an external door with stable door opens to the side of the property, granting easy access to both the front and rear.

Ceiling spotlights illuminate the space, and a modern panel radiator ensures cosy warmth on chilly days. The tiled floor adds a touch of sophistication while being easy to maintain. This kitchen is the perfect blend of contemporary design and practicality, ideal for cooking enthusiasts and families alike.