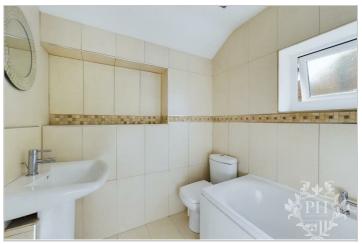

#### **FAMILY BATHROOM**

7'7 x 6'4 (2.31m x 1.93m)

The family bathroom is a vision of modern elegance. A beautifully presented three-piece suite includes a toilet, basin, and bath, complemented by sleek ceiling spotlights. Natural light filters in through a frosted side window. Large wall tiles and matching floor tiles create a cohesive, sophisticated look throughout the space.