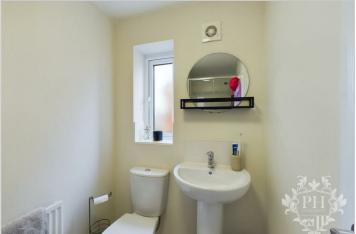

#### FAMILY BATHROOM

6'5" x 8'10" (1.96m x 2.69m)

The family bathroom is a haven of cleanliness and light, featuring a crisp white three-piece suite that includes a low-level toilet, a spacious hand basin, and a generously sized paneled bath complete with shower attachments for ultimate flexibility. The room is bathed in brightness that pours in from the expansive frosted UPVC double-glazed window, and the carefully chosen colour scheme beautifully complements the easy-to-clean floor tiles, creating a space that is as practical as it is inviting.