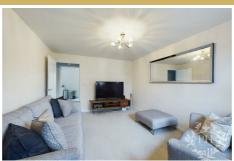

#### RECEPTION ROOM

14'1" x 10'11" (4.29m x 3.33m)

Moving into the main reception room, you'll find yourself in a space designed for relaxation and family togetherness. The modern carpet underfoot and neutral painted walls create a calming environment, while the central heating radiator ensures a comfortable temperature for all. This room easily accommodates the whole family, making it perfect for movie nights, game nights, or simply curling up with a good book.