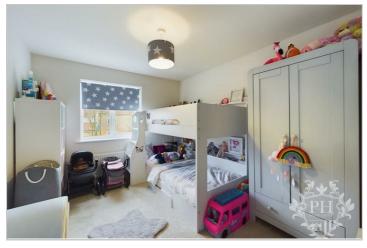

#### **BEDROOM THREE**

9'2" x 10'7" (2.79m x 3.23m)

Tucked away to the rear of the property, Bedroom three serves as an expansive walk-in wardrobe, its generous proportions making it the ideal candidate for transformation into a nursery or home office. With ample space to accommodate a single bed and storage, this room offers the perfect blend of functionality and coziness.