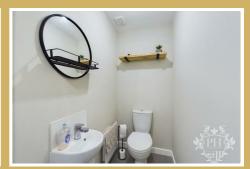

#### WC

3'3" x 4'10" (0.99m x 1.47m)

The spacious Ground floor W/C comprises a two piece suite which includes a hand basin and low-level toilet. This room has been decorated in a modern style with a single radiator for warmth.