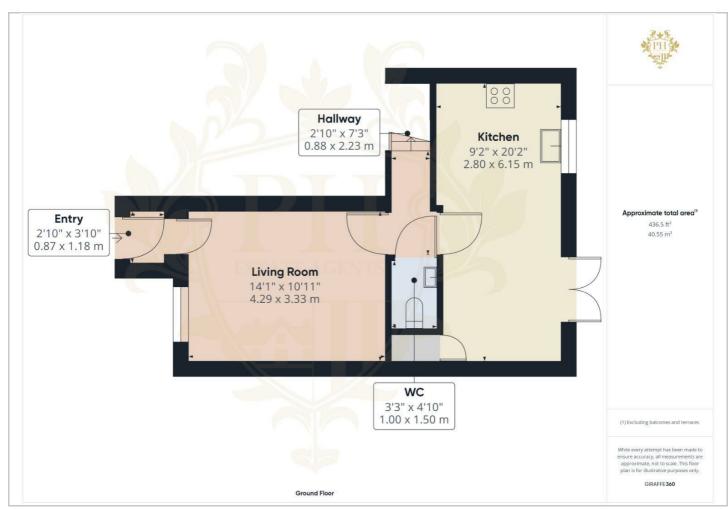

or ultimate flexibility. The room is bathed in brightness that pours in from the expansive frosted UPVC double-glazed window, and the carefully chosen colour scheme beautifully complements the easy-to-clean floor tiles, creating a space that is as practical as it is inviting.

#### **EXTERNAL**

The property boasts a spacious, paved double driveway, providing ample parking and leading to a convenient single garage. A lush green verge adds a touch of natural beauty to the right-hand side. The rear of the property invites outdoor entertaining, featuring a expansive patio perfect for summer soirees with friends. A grassy area provides ample space for children's outdoor toys, creating an idyllic setting for family fun.









## Road Map

## Hybrid Map

## Terrain Map







### Floor Plan



## Viewing

Please contact our Middlesbrough Office on 01642 462153 if you wish to arrange a viewing appointment for this property or require further information.

## **Energy Efficiency Graph**



These particulars, whilst believed to be accurate are set out as a general outline only for guidance and do not constitute any part of an offer or contract. Intending purchasers should not rely on them as statements of representation of fact, but must satisfy themselves by inspection or otherwise as to their accuracy. No person in this firms employment has the authority to make or give any representation or warranty in respect of the property.