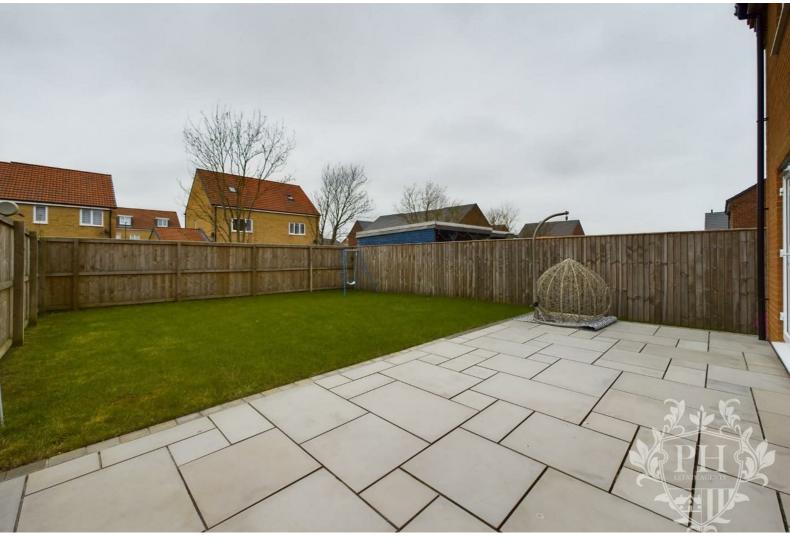

#### **EXTERNAL**

The property boasts a spacious, paved double driveway, providing ample parking and leading to a convenient single garage. A lush green verge adds a touch of natural beauty to the right-hand side. The rear of the property invites outdoor entertaining, featuring a expansive patio perfect for summer soirees with friends. A grassy area provides ample space for children's outdoor toys, creating an idyllic setting for family fun.