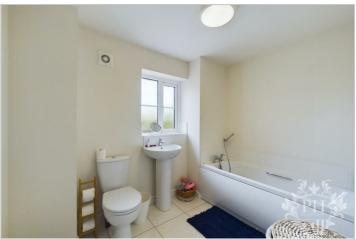

#### FAMILY BATHROOM

6'5" x 8'10" (1.96m x 2.69m)

The family bathroom is a haven of cleanliness and light, featuring a crisp white three-piece suite that includes a low-level toilet, a spacious hand basin, and a generously sized paneled bath complete with shower attachments for ultimate flexibility. The room is bathed in brightness that pours in from the expansive frosted UPVC double-glazed window, and the carefully chosen colour scheme beautifully complements the easy-to-clean floor tiles, creating a space that is as practical as it is inviting.