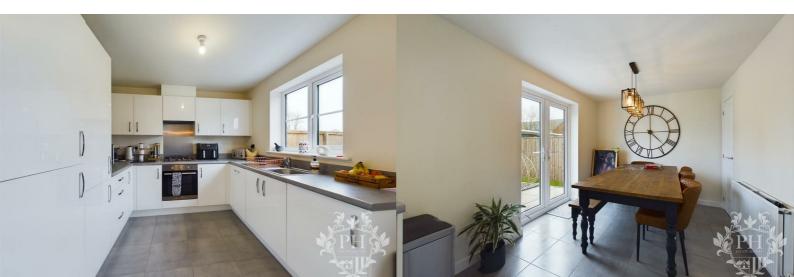

#### KITCHEN DINER

9'2" x 20'2" (2.79m x 6.15m )

The kitchen diner is the heart of this home, a space designed for both culinary creations and family gatherings. The modern white gloss kitchen, complete with integrated appliances, offers sleek and practical design. The large rear double-glazed windows bathe the space in natural light and provide stunning views of the garden. The modern

grey floor tiles are not only easy to clean but also add a touch of sophistication. The kitchen seamlessly flows into the dining area, which can comfortably host everyone for memorable mealtime experiences. And through those large white UPVC French doors, you'll find direct access to the beautifully maintained rear garden.